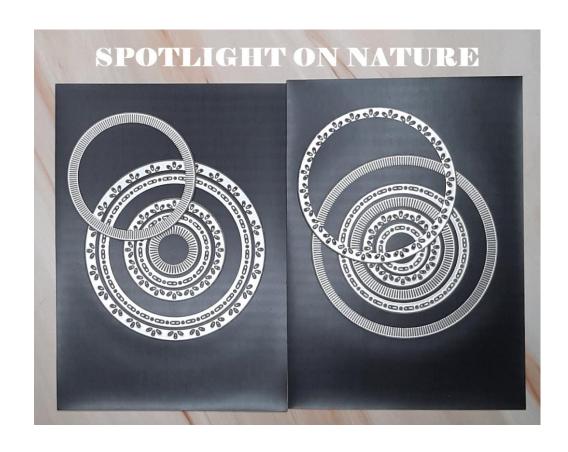

#### **Other Supplies:**

EXTRAORDINARY FLORA WASHI TAPE.

EXTRAORDINARY FLORA bundle.

Embossing Folders: DAMASK DESIGNS and JOINED TOGETHER 3D.

Dies: SPOTLIGHT ON NATURE and RECTANGLE STITCHED.

Ink: COASTAL CABANA.