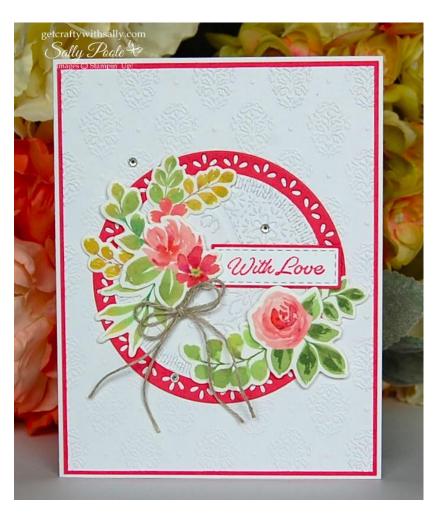

# **Extraordinary Flora Washi Tape**

#### **Other Supplies:**

EXTRAORDINARY FLORA WASHI TAPE.

EXTRAORDINARY FLORA bundle.

Embossing Folders: DAMASK DESIGNS and JOINED TOGETHER 3D.

Dies: SPOTLIGHT ON NATURE and RECTANGLE STITCHED.

Ink: COASTAL CABANA.

SILVER & POOL PARTY BAKER'S TWINE.

RHINESTONE BASIC JEWELS

DIMENSIONALS

Adhesive

STRAWBERRY SLUSH cardstock.

LINEN THREAD.