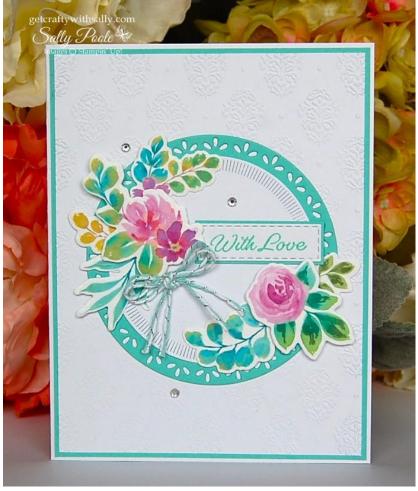

# **Extraordinary Flora Washi Tape**

#### **Other Supplies:**

EXTRAORDINARY FLORA WASHI TAPE.

EXTRAORDINARY FLORA bundle.

Embossing Folders: DAMASK DESIGNS and JOINED TOGETHER 3D.

Dies: SPOTLIGHT ON NATURE and RECTANGLE STITCHED.

Ink: COASTAL CABANA.