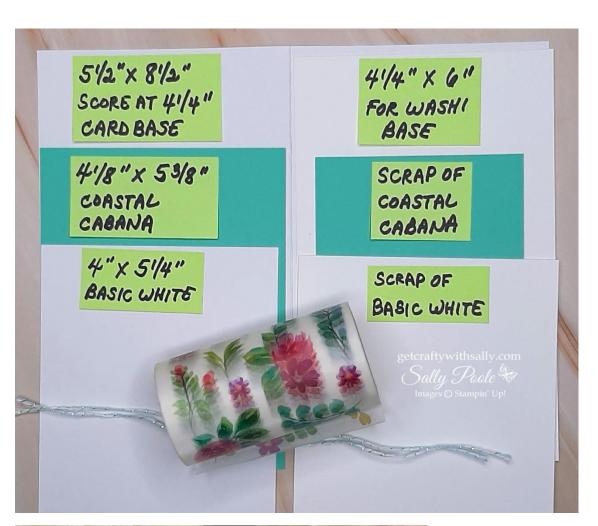

### **Cardstock measurements:**

1 piece of BASIC WHITE cardstock cut at 5 ½" x 8 ½". Scored at 4 ¼".

1 piece of COASTAL CABANA cardstock cut at 4 1/8" x 5 3/8".

2 pieces of BASIC WHITE cardstock cut at 4" x 5 1/4". (One embossed with DAMASK DESIGNS embossing folder - for the front of the card, and one for the inside of the card.)

1 piece of BASIC WHITE cardstock cut at approximately 4 1/4" x 6". (You will put a section of the Washi Tape on this piece.)

1 scrap of COASTAL CABANA cardstock. (Larger circle and layer behind the sentiment.)

1 scrap of BASIC WHITE cardstock. (Smaller circle and sentiment.)