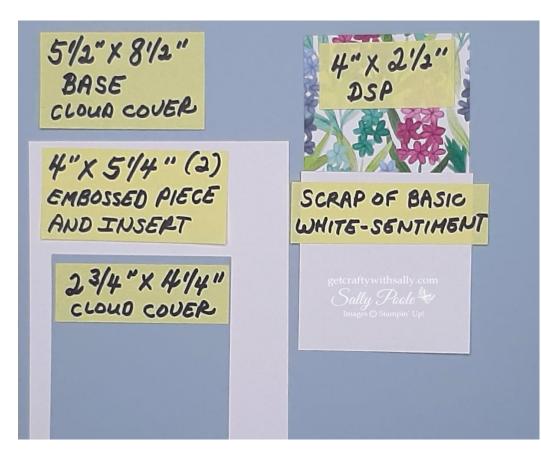

### **Cardstock measurements:**

1 piece of CLOUD COVER cardstock cut at 5 <sup>1</sup>/<sub>2</sub>" x 8 <sup>1</sup>/<sub>2</sub>". Scored at 4 <sup>1</sup>/<sub>4</sub>".

2 pieces of BASIC WHITE cardstock cut at 4" x 5  $\frac{1}{4}$ ". (Emboss one, the other is for the inside of the card.)

1 piece of CLOUD COVER cardstock cut at 2 <sup>3</sup>/<sub>4</sub>" x 4 <sup>1</sup>/<sub>4</sub>".

1 piece of FLORALS IN BLOOM Designer Series Paper cut at 2 1/2" x 4".

1 scrap of BASIC WHITE cardstock. (Sentiment.)