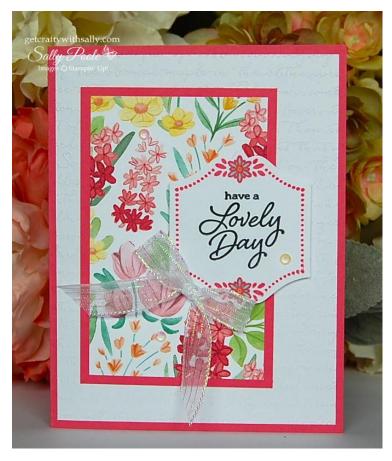

### **Other Supplies:**

Stamp Sets: BRIGHT BORDERS and FLOWER CART Punch: TO THE POINT Embossing Folder: SCRIPTY 3D Stampin' Blends: Dark PETUNIA POP and Light JUST JADE. Ink: JUST JADE and VersaFine CLAIR NOCTURNE. Ribbon: <sup>1</sup>/<sub>2</sub>" WHITE STRIPED TRIM Embellishments: IRIDESCENT RHINESTONE BASIC JEWELS Adhesive

PRETTY IN PINK cardstock.

STRAWBERRY SLUSH cardstock.

DARLING DUCKLING cardstock.