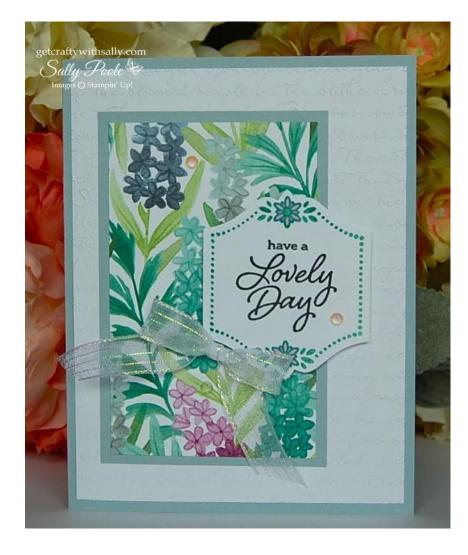

### **Other Supplies:**

Stamp Sets: BRIGHT BORDERS and FLOWER CART Punch: TO THE POINT Embossing Folder: SCRIPTY 3D Stampin' Blends: Dark PETUNIA POP and Light JUST JADE. Ink: JUST JADE and VersaFine CLAIR NOCTURNE. Ribbon: <sup>1</sup>/<sub>2</sub>" WHITE STRIPED TRIM Embellishments: IRIDESCENT RHINESTONE BASIC JEWELS Adhesive

PRETTY IN PINK cardstock.

STRAWBERRY SLUSH cardstock.

DARLING DUCKLING cardstock.