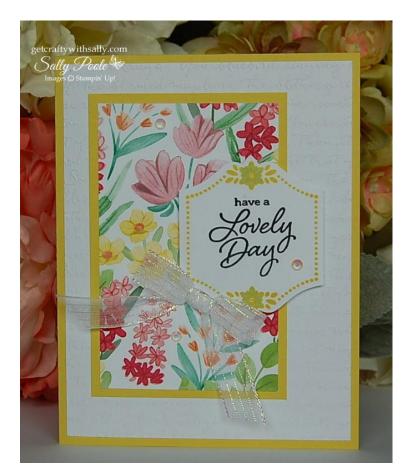

### **Cardstock measurements:**

1 piece of CLOUD COVER cardstock cut at 5 <sup>1</sup>/<sub>2</sub>" x 8 <sup>1</sup>/<sub>2</sub>". Scored at 4 <sup>1</sup>/<sub>4</sub>".

2 pieces of BASIC WHITE cardstock cut at 4" x 5  $\frac{1}{4}$ ". (Emboss one, the other is for the inside of the card.)

1 piece of CLOUD COVER cardstock cut at 2 <sup>3</sup>/<sub>4</sub>" x 4 <sup>1</sup>/<sub>4</sub>".

1 piece of FLORALS IN BLOOM Designer Series Paper cut at 2 1/2" x 4".

1 scrap of BASIC WHITE cardstock. (Sentiment.)

### **Other Supplies:**

Stamp Sets: BRIGHT BORDERS and FLOWER CART Punch: TO THE POINT Embossing Folder: SCRIPTY 3D Stampin' Blends: Dark PETUNIA POP and Light JUST JADE. Ink: JUST JADE and VersaFine CLAIR NOCTURNE. Ribbon: <sup>1</sup>/<sub>2</sub>" WHITE STRIPED TRIM Embellishments: IRIDESCENT RHINESTONE BASIC JEWELS Adhesive

PRETTY IN PINK cardstock.

STRAWBERRY SLUSH cardstock.

DARLING DUCKLING cardstock.