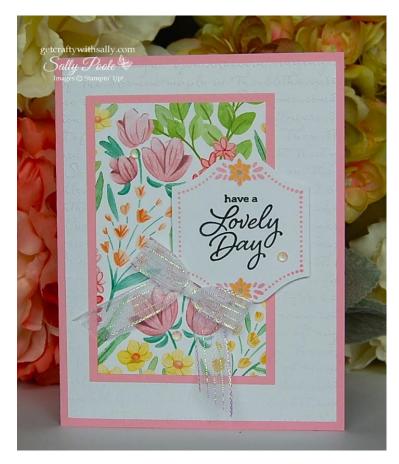

### **Other Supplies:**

Stamp Sets: BRIGHT BORDERS and FLOWER CART Punch: TO THE POINT Embossing Folder: SCRIPTY 3D Stampin' Blends: Dark PETUNIA POP and Light JUST JADE. Ink: JUST JADE and VersaFine CLAIR NOCTURNE. Ribbon: <sup>1</sup>/<sub>2</sub>" WHITE STRIPED TRIM Embellishments: IRIDESCENT RHINESTONE BASIC JEWELS Adhesive

PRETTY IN PINK cardstock.

STRAWBERRY SLUSH cardstock.

DARLING DUCKLING cardstock.