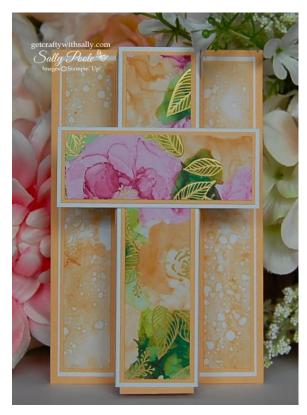

Ink: Memento Tuxedo Black.

Adhesive

FLIGHT & AIRY DSP and FRESH FREESIA cardstock.

PAINTED BLOOMS DSP and PACIFIC POINT cardstock.

EXPRESSIONS IN INK DSP and PALE PAPAYA cardstock.

HYDRANGEA HILL DSP and MISTY MOONLIGHT cardstock.