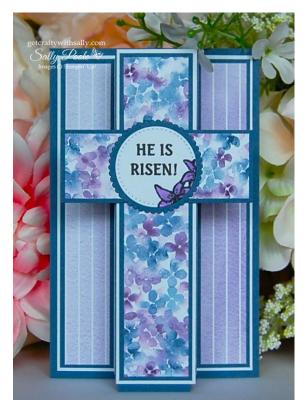

Ink: Memento Tuxedo Black.

Adhesive

FLIGHT & AIRY DSP and FRESH FREESIA cardstock.

PAINTED BLOOMS DSP and PACIFIC POINT cardstock.

EXPRESSIONS IN INK DSP and PALE PAPAYA cardstock.

HYDRANGEA HILL DSP and MISTY MOONLIGHT cardstock.