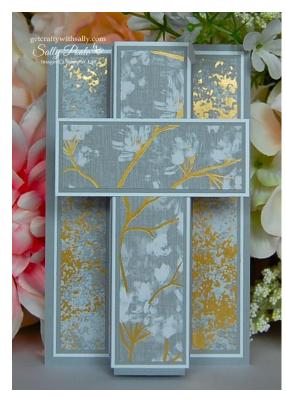

# **Easter Pop-Up Cross**

### **Cardstock measurements:**

1 piece of CHERRY COBBLER cardstock cut at 5" x 5  $\frac{1}{4}$ ". Score on the 5" edge at 1", 1 7/8", 3 1/8" and 4".

1 piece of CHERRY COBBLER cardstock cut at 1 <sup>1</sup>/<sub>4</sub>" x 3 1/8". (Cross.)

1 scrap of CHERRY COBBLER cardstock. (Sentiment layer.)

1 piece of BASIC WHITE cardstock cut at 3  $\frac{1}{2}$ " x 5  $\frac{1}{2}$ ".

1 piece of BASIC WHITE cardstock cut 3 <sup>1</sup>/<sub>4</sub>" x 5 <sup>1</sup>/<sub>4</sub>". (Optional. – Back of card base.)

1 piece of BASIC WHITE cardstock cut at 1 1/8" x 5 1/8". (Cross.)

1 piece of BASIC WHITE cardstock cut at 1 1/8" x 3". (Cross.)

2 pieces of BASIC WHITE cardstock cut at 7/8" x 5 1/8".

2 pieces of BASIC WHITE cardstock cut at  $\frac{3}{4}$ " x 5 1/8".

1 piece of BASIC WHITE cardstock cut at about 5/8" x 1 1/8". (I used CHERRY COBBLER in the video by mistake. Little front, center "stand".)

1 scrap of BASIC WHITE cardstock. (Sentiment.)

1 piece of REGAL WINTER DSP cut at 1" x 5". (Cross – Vertical piece. Check your pattern.)

1 piece of REGAL WINTER DSP cut at 1" x 2 7/8". (Cross – Diagonal piece. Check your pattern.)

2 pieces of REGAL WINTER DSP cut at <sup>3</sup>/<sub>4</sub>" x 5".

2 pieces of REGAL WINTER DSP cut at 5/8" x 5".