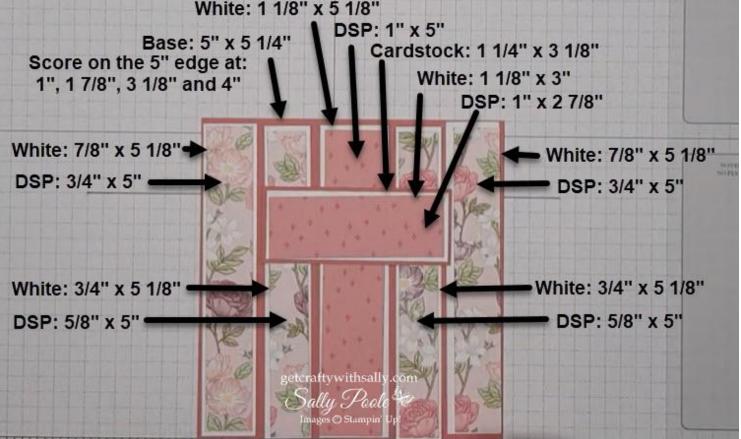

### **Cardstock measurements:**

1 piece of CHERRY COBBLER cardstock cut at 5" x 5  $\frac{1}{4}$ ". Score on the 5" edge at 1", 1 7/8", 3 1/8" and 4".

1 piece of CHERRY COBBLER cardstock cut at 1 <sup>1</sup>/<sub>4</sub>" x 3 1/8". (Cross.)

1 scrap of CHERRY COBBLER cardstock. (Sentiment layer.)

1 piece of BASIC WHITE cardstock cut at 3  $\frac{1}{2}$ " x 5  $\frac{1}{2}$ ".

1 piece of BASIC WHITE cardstock cut 3 <sup>1</sup>/<sub>4</sub>" x 5 <sup>1</sup>/<sub>4</sub>". (Optional. – Back of card base.)

1 piece of BASIC WHITE cardstock cut at 1 1/8" x 5 1/8". (Cross.)

1 piece of BASIC WHITE cardstock cut at 1 1/8" x 3". (Cross.)

2 pieces of BASIC WHITE cardstock cut at 7/8" x 5 1/8".

2 pieces of BASIC WHITE cardstock cut at  $\frac{3}{4}$ " x 5 1/8".

1 piece of BASIC WHITE cardstock cut at about 5/8" x 1 1/8". (I used CHERRY COBBLER in the video by mistake. Little front, center "stand".)

1 scrap of BASIC WHITE cardstock. (Sentiment.)

1 piece of REGAL WINTER DSP cut at 1" x 5". (Cross – Vertical piece. Check your pattern.)

1 piece of REGAL WINTER DSP cut at 1" x 2 7/8". (Cross – Diagonal piece. Check your pattern.)

2 pieces of REGAL WINTER DSP cut at <sup>3</sup>/<sub>4</sub>" x 5".

2 pieces of REGAL WINTER DSP cut at 5/8" x 5".