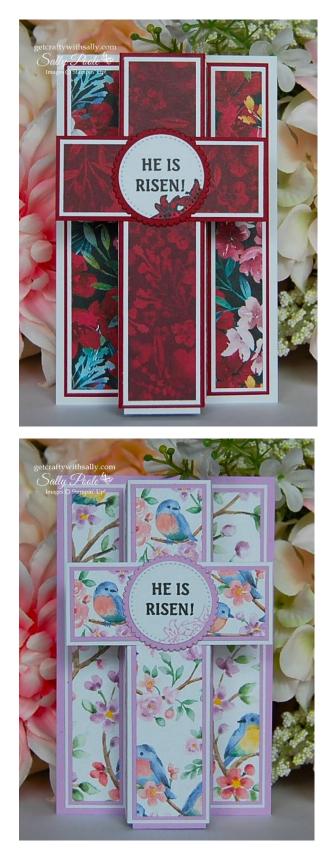

# **Easter Pop-Up Cross**

#### **Other Supplies:**

Stamps: FAITH COLLECTION – Lily stamp.

Dies: STYLISH SHAPES and LAYERING CIRCLES Framelits.

Stampin' Blends: Light & Dark CHERRY COBBLER.

Font for "HE IS RISEN": Beach – Size 13 (Printed from my computer.)