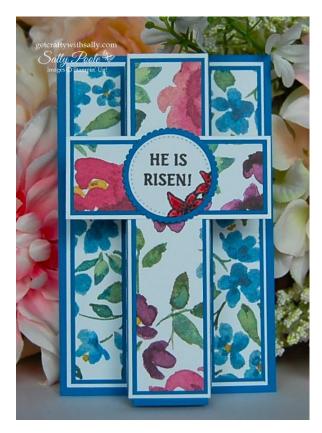

# **Easter Pop-Up Cross**

#### **Other Supplies:**

Stamps: FAITH COLLECTION – Lily stamp.

Dies: STYLISH SHAPES and LAYERING CIRCLES Framelits.

Stampin' Blends: Light & Dark CHERRY COBBLER.

Font for "HE IS RISEN": Beach – Size 13 (Printed from my computer.)