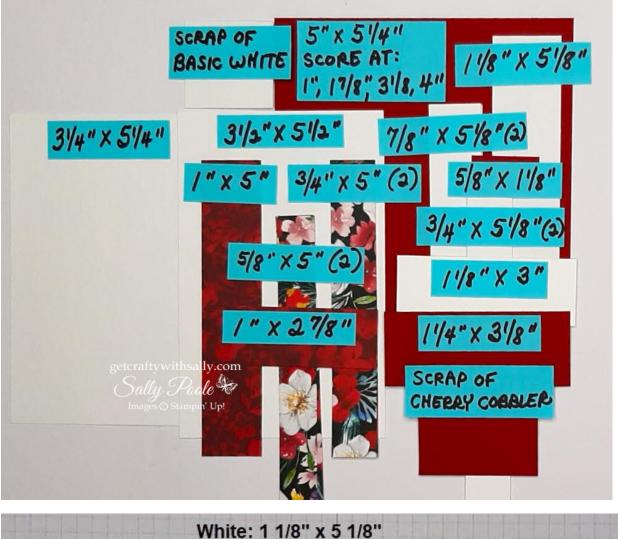

### **Cardstock measurements:**

1 piece of CHERRY COBBLER cardstock cut at 5" x 5  $\frac{1}{4}$ ". Score on the 5" edge at 1", 1 7/8", 3 1/8" and 4".

1 piece of CHERRY COBBLER cardstock cut at 1 <sup>1</sup>/<sub>4</sub>" x 3 1/8". (Cross.)

1 scrap of CHERRY COBBLER cardstock. (Sentiment layer.)

1 piece of BASIC WHITE cardstock cut at 3  $\frac{1}{2}$ " x 5  $\frac{1}{2}$ ".

1 piece of BASIC WHITE cardstock cut 3 <sup>1</sup>/<sub>4</sub>" x 5 <sup>1</sup>/<sub>4</sub>". (Optional. – Back of card base.)

1 piece of BASIC WHITE cardstock cut at 1 1/8" x 5 1/8". (Cross.)

1 piece of BASIC WHITE cardstock cut at 1 1/8" x 3". (Cross.)

2 pieces of BASIC WHITE cardstock cut at 7/8" x 5 1/8".

2 pieces of BASIC WHITE cardstock cut at  $\frac{3}{4}$ " x 5 1/8".

1 piece of BASIC WHITE cardstock cut at about 5/8" x 1 1/8". (I used CHERRY COBBLER in the video by mistake. Little front, center "stand".)

1 scrap of BASIC WHITE cardstock. (Sentiment.)

1 piece of REGAL WINTER DSP cut at 1" x 5". (Cross – Vertical piece. Check your pattern.)

1 piece of REGAL WINTER DSP cut at 1" x 2 7/8". (Cross – Diagonal piece. Check your pattern.)

2 pieces of REGAL WINTER DSP cut at <sup>3</sup>/<sub>4</sub>" x 5".

2 pieces of REGAL WINTER DSP cut at 5/8" x 5".