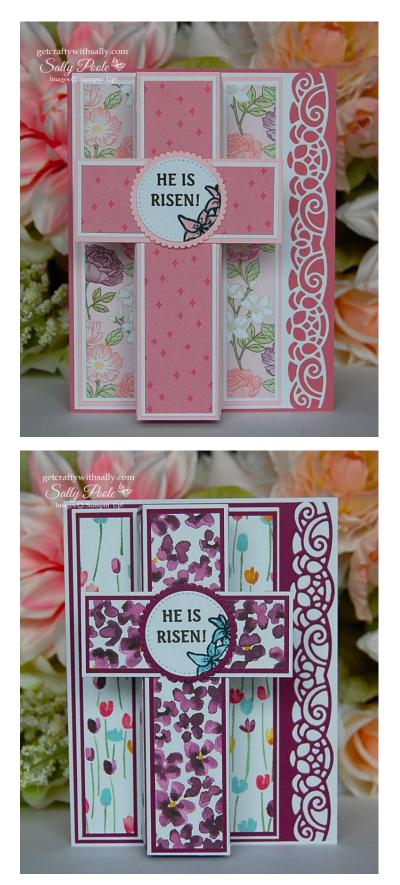

# **Easter Pop-Up Cross on an A2 Card Base**

#### **Other Supplies:**

Stamps: FAITH COLLECTION – Lily stamp.

Dies: ELEGANT BORDERS, STYLISH SHAPES and LAYERING CIRCLES Framelits. (2<sup>nd</sup> smallest each of circle dies.)

Stampin' Blends: Light & Dark PRETTY IN PINK or RICH RAZZLEBERRY.

Font for "HE IS RISEN": Beach – Size 13 (Printed from my computer.)

Ink: Memento Tuxedo Black.

Adhesive

PAINTED BLOOMS DSP and RICH RAZZLEBERRY cardstock.

BLOOM IMPRESSIONS DSP and DAFFODIL DELIGHT cardstock.