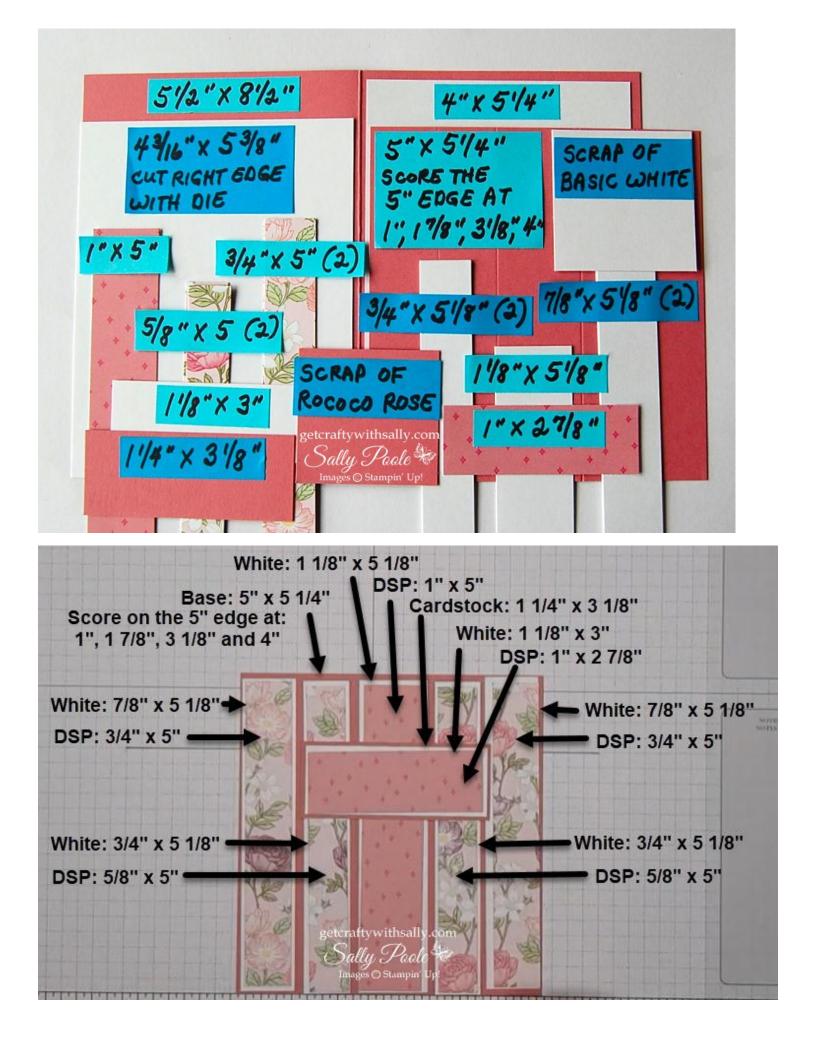

## **Cardstock measurements:**

1 piece of ROCOCO ROSE cardstock cut at 5 <sup>1</sup>/<sub>2</sub>" x 8 <sup>1</sup>/<sub>2</sub>". Scored at 4 <sup>1</sup>/<sub>4</sub>".

1 piece of ROCOCO ROSE cardstock cut at 5" x 5  $\frac{1}{4}$ ". Score on the 5" edge at 1", 1 7/8", 3 1/8" and 4".

1 piece of ROCOCO ROSE cardstock cut at 1 <sup>1</sup>/<sub>4</sub>" x 3 1/8". (Cross.)

1 scrap of ROCOCO ROSE cardstock. (Sentiment layer.)

1 piece of BASIC WHITE cardstock cut at 4 3/16" x 5 3/8". (Die cut right edge.)

1 piece of BASIC WHITE cardstock cut at 4" x 5 1/4". (Inside card.)

1 piece of BASIC WHITE cardstock cut at 1 1/8" x 5 1/8". (Cross.)

1 piece of BASIC WHITE cardstock cut at 1 1/8" x 3". (Cross.)

2 pieces of BASIC WHITE cardstock cut at 7/8" x 5 1/8".

2 pieces of BASIC WHITE cardstock cut at <sup>3</sup>/<sub>4</sub>" x 5 1/8".

1 scrap of BASIC WHITE cardstock. (Sentiment.)

1 piece of WONDERFUL WORLD DSP cut at 1" x 5". (Cross – Vertical piece. Check your pattern.)

1 piece of WONDERFUL WORLD DSP cut at 1" x 2 7/8". (Cross – Diagonal piece. Check your pattern.)

2 pieces of WONDERFUL WORLD DSP cut at <sup>3</sup>/<sub>4</sub>" x 5".

2 pieces of WONDERFUL WORLD DSP cut at 5/8" x 5".