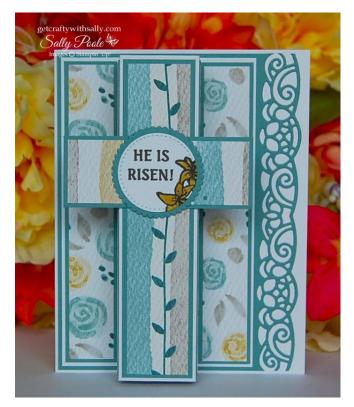

## **Cardstock measurements:**

1 piece of ROCOCO ROSE cardstock cut at 5 <sup>1</sup>/<sub>2</sub>" x 8 <sup>1</sup>/<sub>2</sub>". Scored at 4 <sup>1</sup>/<sub>4</sub>".

1 piece of ROCOCO ROSE cardstock cut at 5" x 5  $\frac{1}{4}$ ". Score on the 5" edge at 1", 1 7/8", 3 1/8" and 4".

1 piece of ROCOCO ROSE cardstock cut at 1 <sup>1</sup>/<sub>4</sub>" x 3 1/8". (Cross.)

1 scrap of ROCOCO ROSE cardstock. (Sentiment layer.)

1 piece of BASIC WHITE cardstock cut at 4 3/16" x 5 3/8". (Die cut right edge.)

1 piece of BASIC WHITE cardstock cut at 4" x 5 1/4". (Inside card.)

1 piece of BASIC WHITE cardstock cut at 1 1/8" x 5 1/8". (Cross.)

1 piece of BASIC WHITE cardstock cut at 1 1/8" x 3". (Cross.)

2 pieces of BASIC WHITE cardstock cut at 7/8" x 5 1/8".

2 pieces of BASIC WHITE cardstock cut at <sup>3</sup>/<sub>4</sub>" x 5 1/8".

1 scrap of BASIC WHITE cardstock. (Sentiment.)

1 piece of WONDERFUL WORLD DSP cut at 1" x 5". (Cross – Vertical piece. Check your pattern.)

1 piece of WONDERFUL WORLD DSP cut at 1" x 2 7/8". (Cross – Diagonal piece. Check your pattern.)

2 pieces of WONDERFUL WORLD DSP cut at <sup>3</sup>/<sub>4</sub>" x 5".

2 pieces of WONDERFUL WORLD DSP cut at 5/8" x 5".

#### **Other Supplies:**

Stamps: FAITH COLLECTION – Lily stamp.

Dies: ELEGANT BORDERS, STYLISH SHAPES and LAYERING CIRCLES Framelits. (2<sup>nd</sup> smallest each of circle dies.)

Stampin' Blends: Light & Dark PRETTY IN PINK or RICH RAZZLEBERRY.

Font for "HE IS RISEN": Beach – Size 13 (Printed from my computer.)

Ink: Memento Tuxedo Black.

Adhesive

PAINTED BLOOMS DSP and RICH RAZZLEBERRY cardstock.

BLOOM IMPRESSIONS DSP and DAFFODIL DELIGHT cardstock.

WONDERFUL WORLD DSP and WISTERIA WONDER cardstock.

UNBOUNDED BEAUTY and BERRY BURST cardstock.

EVERYDAY HAPPINESS DSP and LOST LAGOON cardstock.

EXPRESSIONS IN INK DSP and PALE PAPAYA cardstock.

This card base is cut at 4  $\frac{1}{4}$ " x 11" and scored at 5  $\frac{1}{2}$ ". The white, stamped layer is 4 1/8" x 5 3/8".