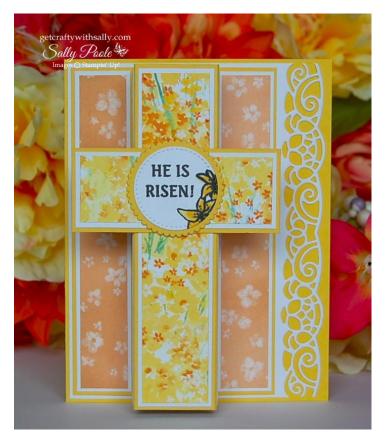

# **Easter Pop-Up Cross on an A2 Card Base**

Font for "HE IS RISEN": Beach – Size 13 (Printed from my computer.)

Ink: Memento Tuxedo Black.

Adhesive

PAINTED BLOOMS DSP and RICH RAZZLEBERRY cardstock.

BLOOM IMPRESSIONS DSP and DAFFODIL DELIGHT cardstock.