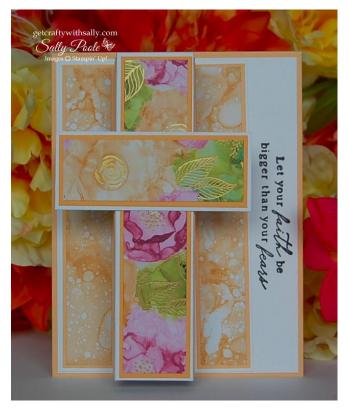

## **Cardstock measurements:**

1 piece of ROCOCO ROSE cardstock cut at 5 <sup>1</sup>/<sub>2</sub>" x 8 <sup>1</sup>/<sub>2</sub>". Scored at 4 <sup>1</sup>/<sub>4</sub>".

1 piece of ROCOCO ROSE cardstock cut at 5" x 5  $\frac{1}{4}$ ". Score on the 5" edge at 1", 1 7/8", 3 1/8" and 4".

1 piece of ROCOCO ROSE cardstock cut at 1 <sup>1</sup>/<sub>4</sub>" x 3 1/8". (Cross.)

1 scrap of ROCOCO ROSE cardstock. (Sentiment layer.)

1 piece of BASIC WHITE cardstock cut at 4 3/16" x 5 3/8". (Die cut right edge.)

1 piece of BASIC WHITE cardstock cut at 4" x 5 1/4". (Inside card.)

1 piece of BASIC WHITE cardstock cut at 1 1/8" x 5 1/8". (Cross.)

1 piece of BASIC WHITE cardstock cut at 1 1/8" x 3". (Cross.)

2 pieces of BASIC WHITE cardstock cut at 7/8" x 5 1/8".

2 pieces of BASIC WHITE cardstock cut at <sup>3</sup>/<sub>4</sub>" x 5 1/8".

1 scrap of BASIC WHITE cardstock. (Sentiment.)

1 piece of WONDERFUL WORLD DSP cut at 1" x 5". (Cross – Vertical piece. Check your pattern.)

1 piece of WONDERFUL WORLD DSP cut at 1" x 2 7/8". (Cross – Diagonal piece. Check your pattern.)

2 pieces of WONDERFUL WORLD DSP cut at <sup>3</sup>/<sub>4</sub>" x 5".

2 pieces of WONDERFUL WORLD DSP cut at 5/8" x 5".

#### **Other Supplies:**

Stamps: FAITH COLLECTION – Lily stamp.

Dies: ELEGANT BORDERS, STYLISH SHAPES and LAYERING CIRCLES Framelits. (2<sup>nd</sup> smallest each of circle dies.)

Stampin' Blends: Light & Dark PRETTY IN PINK or RICH RAZZLEBERRY.

Font for "HE IS RISEN": Beach – Size 13 (Printed from my computer.)

Ink: Memento Tuxedo Black.

Adhesive

PAINTED BLOOMS DSP and RICH RAZZLEBERRY cardstock.

BLOOM IMPRESSIONS DSP and DAFFODIL DELIGHT cardstock.

WONDERFUL WORLD DSP and WISTERIA WONDER cardstock.

UNBOUNDED BEAUTY and BERRY BURST cardstock.

EVERYDAY HAPPINESS DSP and LOST LAGOON cardstock.

EXPRESSIONS IN INK DSP and PALE PAPAYA cardstock.

This card base is cut at 4  $\frac{1}{4}$ " x 11" and scored at 5  $\frac{1}{2}$ ". The white, stamped layer is 4 1/8" x 5 3/8".