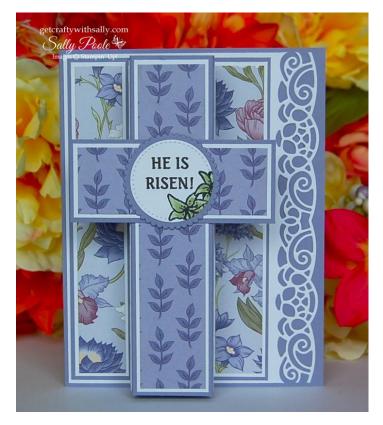

# **Easter Pop-Up Cross on an A2 Card Base**

WONDERFUL WORLD DSP and WISTERIA WONDER cardstock.

UNBOUNDED BEAUTY and BERRY BURST cardstock.

EVERYDAY HAPPINESS DSP and LOST LAGOON cardstock.

EXPRESSIONS IN INK DSP and PALE PAPAYA cardstock.

This card base is cut at 4  $\frac{1}{4}$ " x 11" and scored at 5  $\frac{1}{2}$ ". The white, stamped layer is 4 1/8" x 5 3/8".