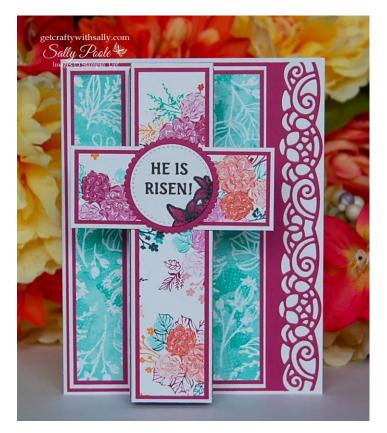

## **Cardstock measurements:**

1 piece of ROCOCO ROSE cardstock cut at 5 <sup>1</sup>/<sub>2</sub>" x 8 <sup>1</sup>/<sub>2</sub>". Scored at 4 <sup>1</sup>/<sub>4</sub>".

1 piece of ROCOCO ROSE cardstock cut at 5" x 5  $\frac{1}{4}$ ". Score on the 5" edge at 1", 1 7/8", 3 1/8" and 4".

1 piece of ROCOCO ROSE cardstock cut at 1 <sup>1</sup>/<sub>4</sub>" x 3 1/8". (Cross.)

1 scrap of ROCOCO ROSE cardstock. (Sentiment layer.)

1 piece of BASIC WHITE cardstock cut at 4 3/16" x 5 3/8". (Die cut right edge.)

1 piece of BASIC WHITE cardstock cut at 4" x 5 1/4". (Inside card.)

1 piece of BASIC WHITE cardstock cut at 1 1/8" x 5 1/8". (Cross.)

1 piece of BASIC WHITE cardstock cut at 1 1/8" x 3". (Cross.)

2 pieces of BASIC WHITE cardstock cut at 7/8" x 5 1/8".

2 pieces of BASIC WHITE cardstock cut at <sup>3</sup>/<sub>4</sub>" x 5 1/8".

1 scrap of BASIC WHITE cardstock. (Sentiment.)

1 piece of WONDERFUL WORLD DSP cut at 1" x 5". (Cross – Vertical piece. Check your pattern.)

1 piece of WONDERFUL WORLD DSP cut at 1" x 2 7/8". (Cross – Diagonal piece. Check your pattern.)

2 pieces of WONDERFUL WORLD DSP cut at <sup>3</sup>/<sub>4</sub>" x 5".

2 pieces of WONDERFUL WORLD DSP cut at 5/8" x 5".

#### **Other Supplies:**

Stamps: FAITH COLLECTION – Lily stamp.

Dies: ELEGANT BORDERS, STYLISH SHAPES and LAYERING CIRCLES Framelits. (2<sup>nd</sup> smallest each of circle dies.)

Stampin' Blends: Light & Dark PRETTY IN PINK or RICH RAZZLEBERRY.

Font for "HE IS RISEN": Beach – Size 13 (Printed from my computer.)

Ink: Memento Tuxedo Black.

Adhesive

PAINTED BLOOMS DSP and RICH RAZZLEBERRY cardstock.

BLOOM IMPRESSIONS DSP and DAFFODIL DELIGHT cardstock.