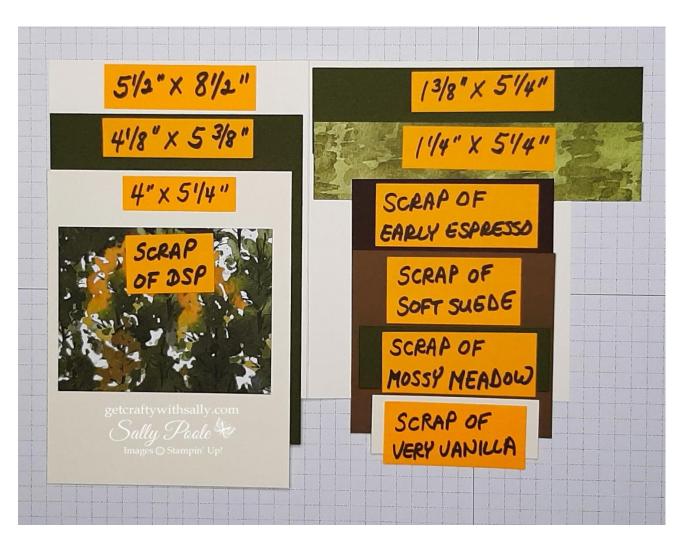

#### **Cardstock measurements:**

1 piece of VERY VANILLA cardstock cut at 5 ½" x 8 ½". (Score at 4 ¼".)

1 piece of MOSSY MEADOW cardstock cut at 4 1/8" X 5 3/8".

1 piece of VERY VANILLA cardstock cut at 4" X 5 1/4". (Emboss.)

1 piece of MOSSY MEADOW cardstock cut at 1 3/8" X 5 1/4".

1 piece of BEAUTY OF THE EARTH DSP cut at 1 1/4" X 5 1/4".

1 scrap of BEAUTY OF THE EARTH DSP. (Tree top.)

1 scrap of EARLY ESPRESSO. (Solid piece of tree trunk.)

1 scrap of SOFT SUEDE. (Twisted piece of tree trunk.)

1 scrap of MOSSY MEADOW. (Panel behind sentiment piece.)

1 scrap of VERY VANILLA. (Sentiment.)