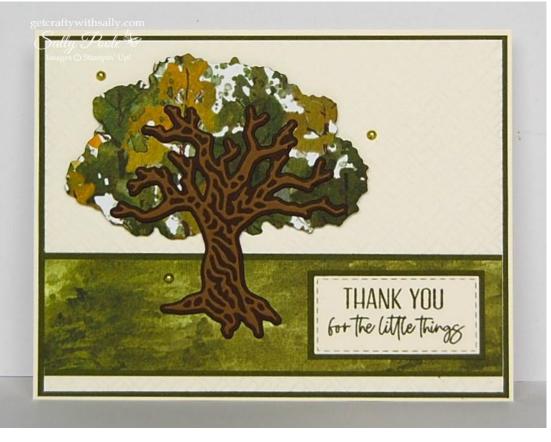

#### **Other Supplies:**

TWISTED IN TIME bundle.

BASICS 3D CROSSHATCH Embossing Folder.

RECTANGLE STITCHED Dies.

PEARL BASIC JEWELS (Retired.) Optional.

Dark OLD OLIVE Stampin' Blend.

MOSSY MEADOW Ink.

**DIMENSIONALS** 

Adhesive

Cardstock: MERRY MERLOT, CRUMB CAKE and CINNAMON CIDER. STYLISH SHAPES Dies. (Sentiment.)

CUTE CROCHET and BASICS 3D CROSSHATCH Embossing Folders. LINEN THREAD.

VersaFine CLAIR Nocturne Ink.

Cardstock: MISTY MOONLIGHT, EARLY ESPRESSO and SOFT SUEDE.