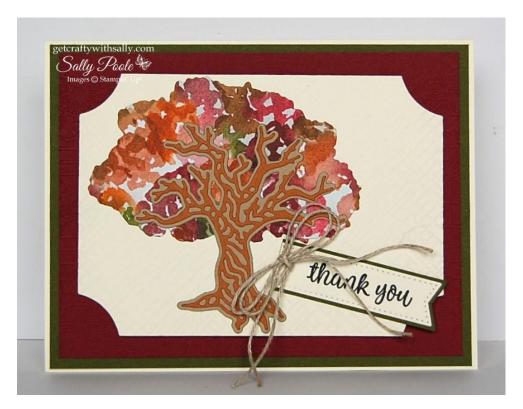

Adhesive

Cardstock: MERRY MERLOT, CRUMB CAKE and CINNAMON CIDER. STYLISH SHAPES Dies. (Sentiment.)

CUTE CROCHET and BASICS 3D CROSSHATCH Embossing Folders. LINEN THREAD.

VersaFine CLAIR Nocturne Ink.

Cardstock: MISTY MOONLIGHT, EARLY ESPRESSO and SOFT SUEDE.