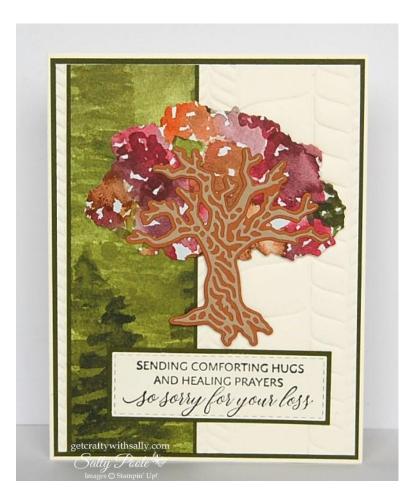

#### **Cardstock measurements:**

1 piece of VERY VANILLA cardstock cut at 5 ½" x 8 ½". (Score at 4 ¼".)

1 piece of MOSSY MEADOW cardstock cut at 4 1/8" X 5 3/8".

1 piece of VERY VANILLA cardstock cut at 4" X 5 1/4". (Emboss.)

1 piece of MOSSY MEADOW cardstock cut at 1 3/8" X 5 1/4".

1 piece of BEAUTY OF THE EARTH DSP cut at 1 1/4" X 5 1/4".

1 scrap of BEAUTY OF THE EARTH DSP. (Tree top.)

1 scrap of EARLY ESPRESSO. (Solid piece of tree trunk.)

1 scrap of SOFT SUEDE. (Twisted piece of tree trunk.)

1 scrap of MOSSY MEADOW. (Panel behind sentiment piece.)

1 scrap of VERY VANILLA. (Sentiment.)

#### **Other Supplies:**

TWISTED IN TIME bundle.

BASICS 3D CROSSHATCH Embossing Folder.

RECTANGLE STITCHED Dies.

PEARL BASIC JEWELS (Retired.) Optional.

Dark OLD OLIVE Stampin' Blend.

MOSSY MEADOW Ink.

**DIMENSIONALS** 