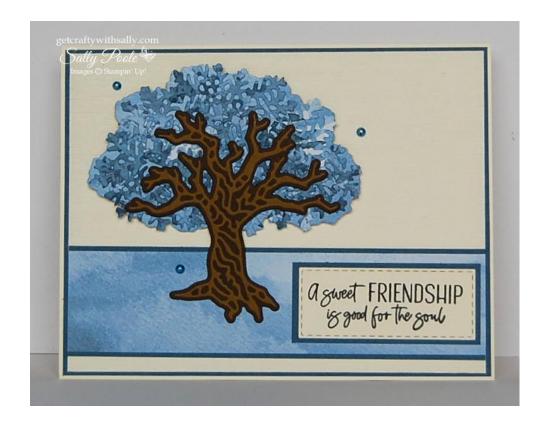

SUBTLE DYNAMIC 3D Embossing Folder.

PEARL BASIC JEWELS (Retired.) Optional.

Dark BOHO BLUE Stampin' Blend.

VersaFine CLAIR Nocturne Ink.

KINDNESS & COMPASSION Stamp set. (Sentiment.)

Cardstock: MOSSY MEADOW, CINNAMON CIDER and CRUMB CAKE.