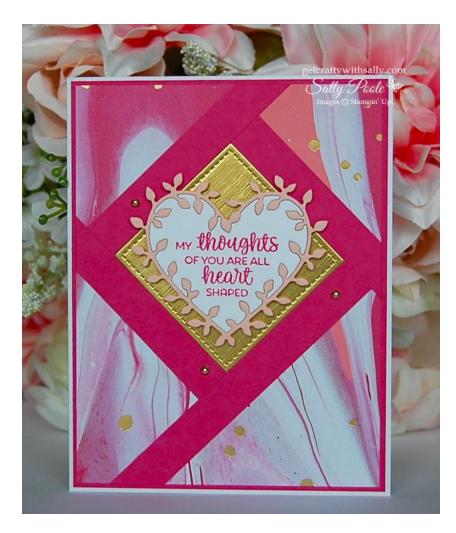

tock measurements:

1 piece of REAL RED cardstock cut at 5  $\frac{1}{2}$ " x 8  $\frac{1}{2}$ " – scored at 4  $\frac{1}{4}$ ".

1 piece of MARBLED ELEGANCE DSP cut at 4" x 5 <sup>1</sup>/<sub>4</sub>".

1 piece of BASIC WHITE cardstock cut at 4" x 5 <sup>1</sup>/<sub>4</sub>". (Inside.)

1 scrap of MELON MAMBO cardstock cut into  $\frac{1}{2}$ " strips. You'll need 1 strip about 4  $\frac{1}{2}$ " long, and 3 strips about 3  $\frac{1}{2}$ " long.

1 scrap of REAL RED cardstock. (For "diamond" in center of card.)

1 scrap of BASIC WHITE cardstock. (Sentiment.)

1 scrap of DISTRESSED GOLD or GOLD FOIL.

Other Supplies:

HEART SHAPED bundle (Stamp set & dies.)

MELON MAMBO Ink Pad

STITCHED SHAPES FRAMELITS (2<sup>nd</sup> largest square die. Or any other square die or punch.)

Adhesive