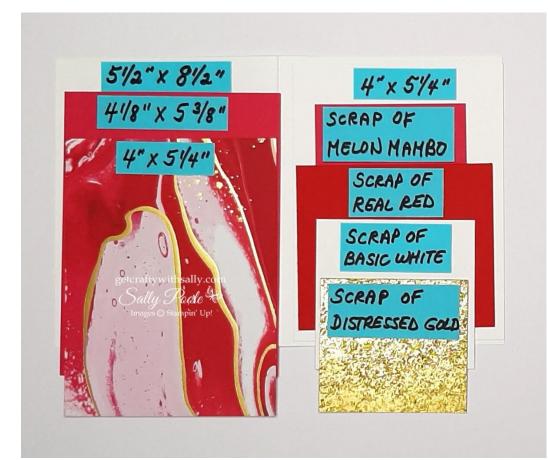

## Sally Poole – Independent Stampin' Up! Demonstrator

Cardstock measurements:

1 piece of REAL RED cardstock cut at 5  $\frac{1}{2}$ " x 8  $\frac{1}{2}$ " – scored at 4  $\frac{1}{4}$ ".

1 piece of MARBLED ELEGANCE DSP cut at 4" x 5 <sup>1</sup>/<sub>4</sub>".

1 piece of BASIC WHITE cardstock cut at 4" x 5 <sup>1</sup>/<sub>4</sub>". (Inside.)

1 scrap of MELON MAMBO cardstock cut into  $\frac{1}{2}$ " strips. You'll need 1 strip about 4  $\frac{1}{2}$ " long, and 3 strips about 3  $\frac{1}{2}$ " long.

1 scrap of REAL RED cardstock. (For "diamond" in center of card.)

1 scrap of BASIC WHITE cardstock. (Sentiment.)

1 scrap of DISTRESSED GOLD or GOLD FOIL.

Other Supplies:

HEART SHAPED bundle (Stamp set & dies.)