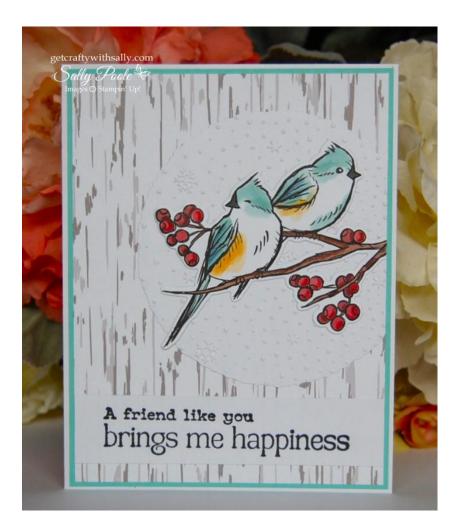

# **Stampin' Up! Winterly Tree Tops**

### **Other Supplies:**

WINTERLY TREE TOPS bundle.

DECKLED CIRCLES dies.

**RECTANGLE STITCHED dies.** 

SNOWFLAKE SKY 3D Embossing Folder embossing folder.

FINE SPARKLE ADHESIVE-BACKED GEMS. (POOL PARTY.)

VersaFine CLAIR Nocturne ink.