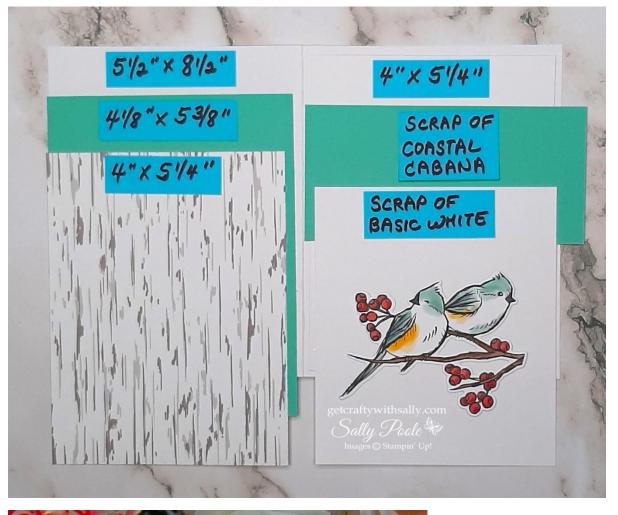

#### **Cardstock measurements:**

1 piece of BASIC WHITE cardstock cut at 5 <sup>1</sup>/<sub>2</sub>" x 8 <sup>1</sup>/<sub>2</sub>". Score at 4 <sup>1</sup>/<sub>4</sub>".

1 piece of COASTAL CABANA cardstock cut at 4 1/8" x 5 3/8".

1 piece of NESTS OF WINTER Designer Series Paper cut at 4" x 5 1/4.

1 piece of BASIC WHITE cardstock cut at 4" x 5 <sup>1</sup>/<sub>4</sub>". (Insert.)

1 scrap of COASTAL CABANA. (Layer behind sentiment.)

1 scrap of BASIC WHITE. (Circle and Sentiment.)

1 image die cut from NESTS OF WINTER DSP.

### **Other Supplies:**

WINTERLY TREE TOPS bundle.

DECKLED CIRCLES dies.

**RECTANGLE STITCHED dies.** 

SNOWFLAKE SKY 3D Embossing Folder embossing folder.

FINE SPARKLE ADHESIVE-BACKED GEMS. (POOL PARTY.)

VersaFine CLAIR Nocturne ink.