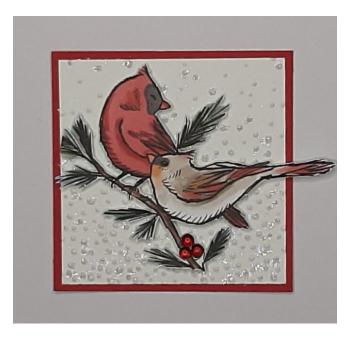

## BLOCK 6:

SOFTLY FALLING Embossing Folder.

Fussy cut birds from NESTS OF WINTER DSP. (Popped up on DIMENSIONALS.)
CHERRY COBBLER & PEARL ADHESIVE-BACKED BERRIES.
DAZZLING DIAMONDS.