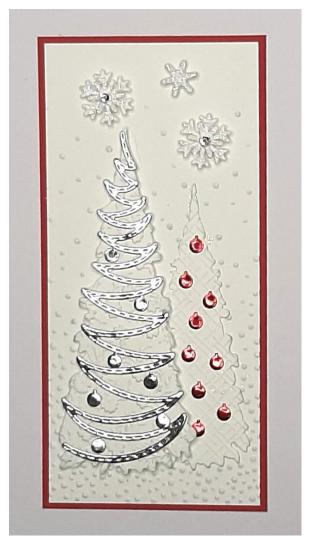

### BLOCK 5:

SOFTLY FALLING Embossing Folder.

CHRISTMAS TREES Dies – Goes with WHIMSICAL TREES stamp set. (Used a sponge dauber to lightly apply LOST LAGOON ink to the very edges of both trees.)

ORNATE FLORAL Embossing Folder on the taller tree.

BASICS 3D CROSSHATCH Embossing folder on the shorter tree. (These trees are made from the same die. I just cut the bottom of the shorter tree off with the die.)

RHINESTONE BASIC JEWELS.

DAZZLING DIAMONDS.

My Favorite Things "Sweet Snowflake" dies.