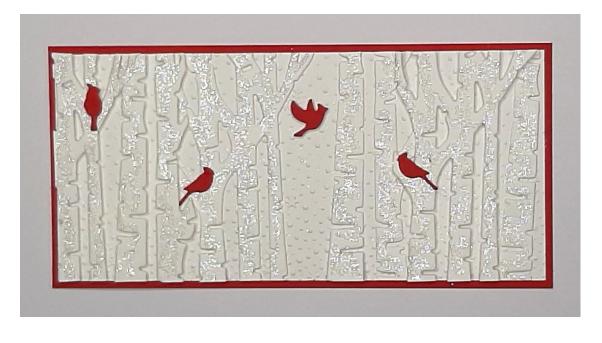

# BLOCK 1:

SOFTLY FALLING Embossing Folder.

ASPEN TREE Die - Goes with PERCHED IN A TREE stamp set. (Cut it out 3 times. 1st and 3rd "groupings" are popped up.)

Little red birds – io dies. (Impression Obsession Rubber Stamps – DIE333-H) DAZZLING DIAMONDS.