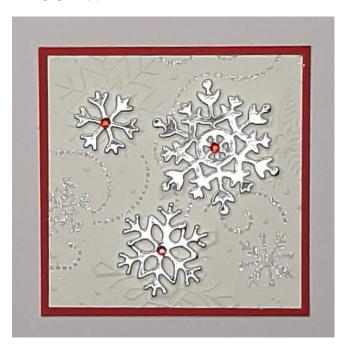

### BLOCK 7:

WINTRY 3D Embossing Folder

Foil snowflakes – SU ONE OF A KIND, CHIC Dies – Goes with SEASON OF CHIC stamp set, and My Favorite Things "Sweet Snowflake" dies.