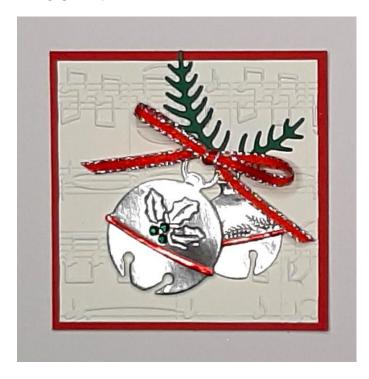

### BLOCK 2:

MERRY MELODY 3D Embossing Folder.

SOUNDS OF THE SEASON Dies – Goes with CHERISH THE SEASON stamp set. SHADED SPRUCE cardstock.

Celebrate it 1/8" ribbon. (From Michaels?)