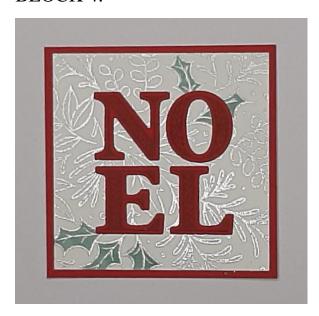

### BLOCK 4:

FESTIVE FOLIAGE stamp. Heat embossed in Silver. Colored with LIGHT LOST LAGOON Stampin' Blend.