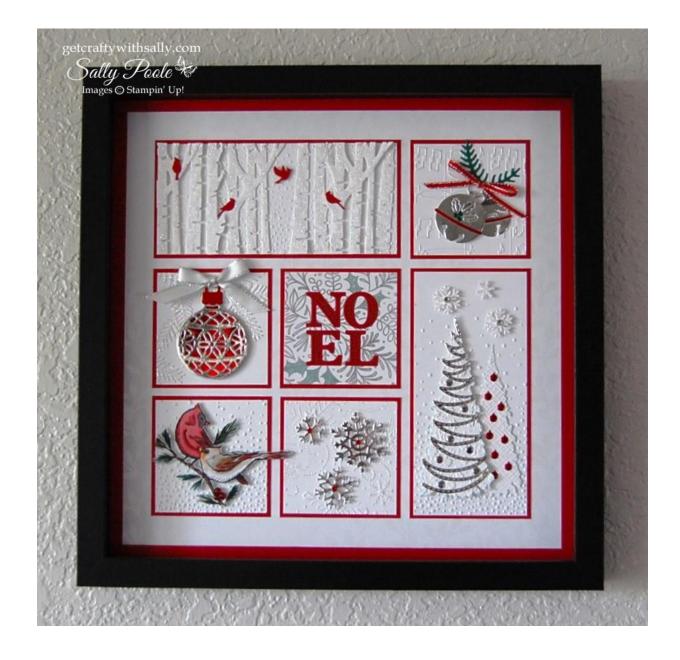

# Stampin' Up! 12" x 12" CHRISTMAS SAMPLER #2

# **Other Supplies:**

12" x 12" "Display Frame" (Shadow Box). Purchased from Michael's. There were 2 in a pack and I got the pack on sale for \$11.99, so check for sales!

Red and Silver Foils

VersaMark ink