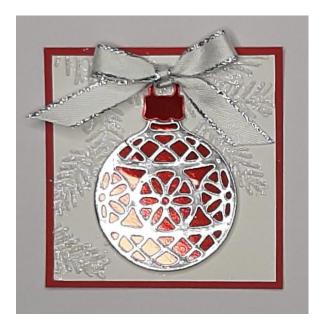

## BLOCK 3:

PINE BOUGH Embossing Folder.

DELICATE ORNAMENTS Thinlits Dies – Goes with EMBELLISHED ORNAMENTS stamp set.

DAZZLING DIAMONDS.

SILVER METALLIC EDGE RIBBON 3/8".