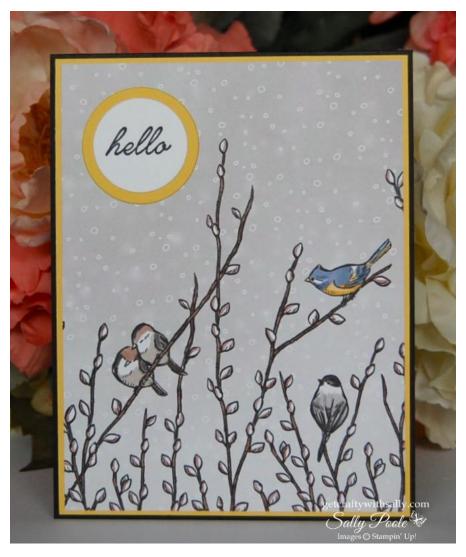

### CARD 3:

# Stamp set: BEAUTY ABOUNDS Dies: RECTANGLE STITCHED Dies.

Cardstock: BASIC BLACK and DAFFODIL DELIGHT. Dies: LAYERING CIRCLES FRAMELITS.

Cardstock: GRAY GRANITE and BASIC BLACK. Dies: LAYERING CIRCLES FRAMELITS.