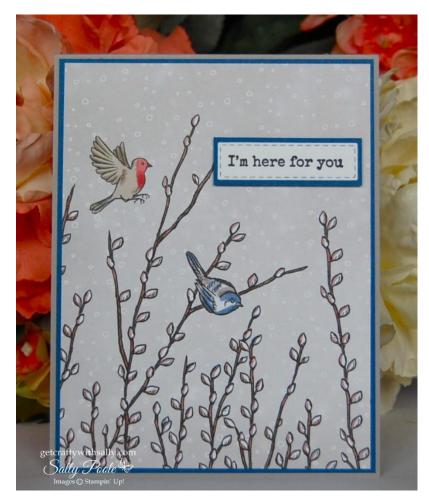

# Stamp set: BEAUTY ABOUNDS Dies: RECTANGLE STITCHED Dies.

Cardstock: BASIC BLACK and DAFFODIL DELIGHT. Dies: LAYERING CIRCLES FRAMELITS.

Cardstock: GRAY GRANITE and BASIC BLACK. Dies: LAYERING CIRCLES FRAMELITS.

Cardstock: BASIC BLACK and BLUEBERRY BUSHEL. Dies: RECTANGLE STITCHED.

Cardstock: BASIC BLACK and BLUEBERRY BUSHEL.

Dies: RECTANGLE STITCHED.