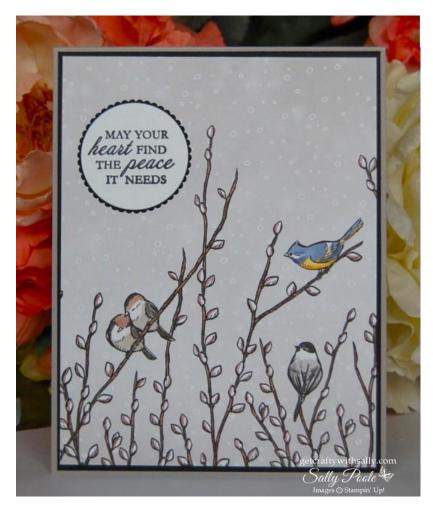

Cardstock: BASIC BLACK and BLUEBERRY BUSHEL. Dies: RECTANGLE STITCHED.

Cardstock: BASIC BLACK and BLUEBERRY BUSHEL.

Dies: RECTANGLE STITCHED.