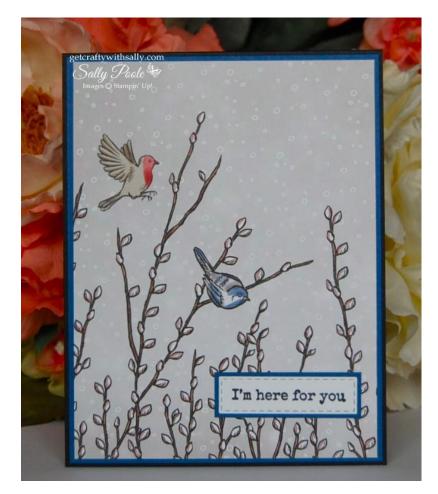

# Stamp set: BEAUTY ABOUNDS Dies: RECTANGLE STITCHED Dies.

Cardstock: BASIC BLACK and DAFFODIL DELIGHT. Dies: LAYERING CIRCLES FRAMELITS.

Cardstock: GRAY GRANITE and BASIC BLACK. Dies: LAYERING CIRCLES FRAMELITS.

Cardstock: BASIC BLACK and BLUEBERRY BUSHEL. Dies: RECTANGLE STITCHED.

Cardstock: BASIC BLACK and BLUEBERRY BUSHEL.

Dies: RECTANGLE STITCHED.