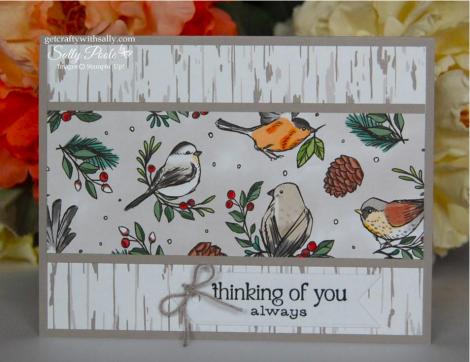

### CARD 3:

# Stamp set: BEAUTY ABOUNDS Dies: RECTANGLE STITCHED Dies.

Cardstock: BASIC BLACK and DAFFODIL DELIGHT. Dies: LAYERING CIRCLES FRAMELITS.

Cardstock: GRAY GRANITE and BASIC BLACK. Dies: LAYERING CIRCLES FRAMELITS.

Cardstock: BASIC BLACK and BLUEBERRY BUSHEL. Dies: RECTANGLE STITCHED.

Cardstock: BASIC BLACK and BLUEBERRY BUSHEL.

Dies: RECTANGLE STITCHED.