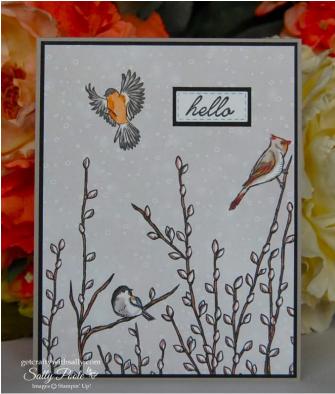

#### **Other Supplies:**

Stamp set: WINTERLY TREE TOPS.

Dies: RECTANGLED STITCHED.

Ink: VersaFine CLAIR ink.

DIMENSIONALS.

Adhesive.