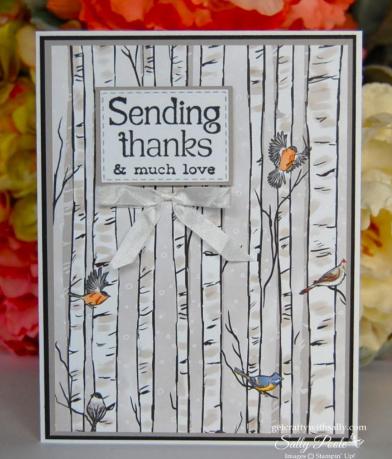

#### **Cardstock measurements:**

1 piece of BASIC WHITE cardstock cut at 5  $\frac{1}{2}$ " x 8  $\frac{1}{2}$ ". Score at 4  $\frac{1}{4}$ ".

1 piece of BASIC BLACK cardstock cut at 4 1/8" X 5 3/8".

1 piece of GRAY GRANITE cardstock cut at 4" x 5 <sup>1</sup>/<sub>4</sub>".

1 piece of BASIC WHITE cardstock cut at 4" x 5 <sup>1</sup>/<sub>4</sub>". (Insert.)

1 piece of NESTS OF WINTER Designer Series Paper cut at 3 7/8" x 5 1/8".

1 scrap of GRAY GRANITE.

1 scrap of BASIC WHITE cardstock. (Sentiment.)

#### **Other Supplies:**

Stamp set: WINTERLY TREE TOPS.

Dies: RECTANGLED STITCHED.

Ink: VersaFine CLAIR ink.

DIMENSIONALS.

Adhesive.