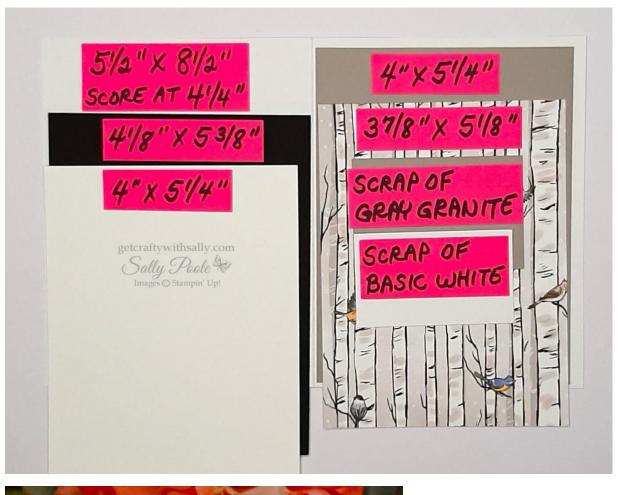

#### **Cardstock measurements:**

1 piece of BASIC WHITE cardstock cut at 5  $\frac{1}{2}$ " x 8  $\frac{1}{2}$ ". Score at 4  $\frac{1}{4}$ ".

1 piece of BASIC BLACK cardstock cut at 4 1/8" X 5 3/8".

1 piece of GRAY GRANITE cardstock cut at 4" x 5 <sup>1</sup>/<sub>4</sub>".

1 piece of BASIC WHITE cardstock cut at 4" x 5 <sup>1</sup>/<sub>4</sub>". (Insert.)

1 piece of NESTS OF WINTER Designer Series Paper cut at 3 7/8" x 5 1/8".

1 scrap of GRAY GRANITE.

1 scrap of BASIC WHITE cardstock. (Sentiment.)

#### **Other Supplies:**

Stamp set: WINTERLY TREE TOPS.

Dies: RECTANGLED STITCHED.

Ink: VersaFine CLAIR ink.

DIMENSIONALS.

Adhesive.