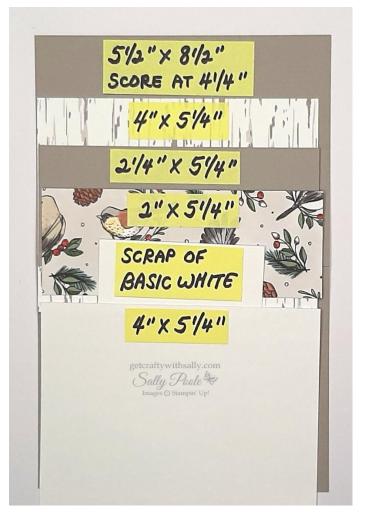

### CARD 3:

# Stamp set: BEAUTY ABOUNDS Dies: RECTANGLE STITCHED Dies.

Cardstock: BASIC BLACK and DAFFODIL DELIGHT. Dies: LAYERING CIRCLES FRAMELITS.

Cardstock: GRAY GRANITE and BASIC BLACK. Dies: LAYERING CIRCLES FRAMELITS.

Cardstock: BASIC BLACK and BLUEBERRY BUSHEL. Dies: RECTANGLE STITCHED.

Cardstock: BASIC BLACK and BLUEBERRY BUSHEL.

Dies: RECTANGLE STITCHED.