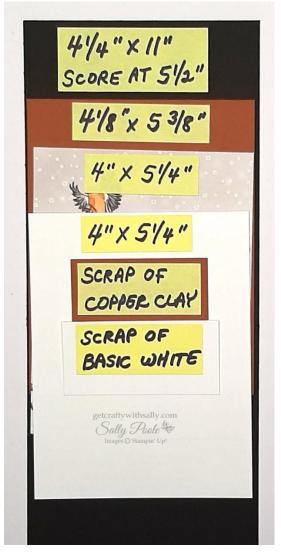

#### **Cardstock measurements:**

1 piece of BASIC WHITE cardstock cut at 5  $\frac{1}{2}$ " x 8  $\frac{1}{2}$ ". Score at 4  $\frac{1}{4}$ ".

1 piece of BASIC BLACK cardstock cut at 4 1/8" X 5 3/8".

1 piece of GRAY GRANITE cardstock cut at 4" x 5 <sup>1</sup>/<sub>4</sub>".

1 piece of BASIC WHITE cardstock cut at 4" x 5 <sup>1</sup>/<sub>4</sub>". (Insert.)

1 piece of NESTS OF WINTER Designer Series Paper cut at 3 7/8" x 5 1/8".

1 scrap of GRAY GRANITE.

1 scrap of BASIC WHITE cardstock. (Sentiment.)

#### **Other Supplies:**

Stamp set: WINTERLY TREE TOPS.

Dies: RECTANGLED STITCHED.

Ink: VersaFine CLAIR ink.

DIMENSIONALS.

Adhesive.