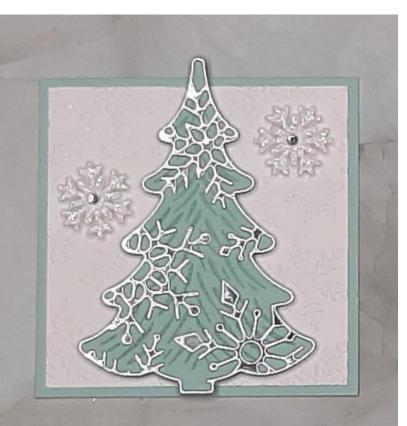

## Square #6

DECORATIVE TREES bundle.

WINTER SNOW embossing folder.

Silver Foil.

My Favorite Things
Sweet Snowflakes dies.