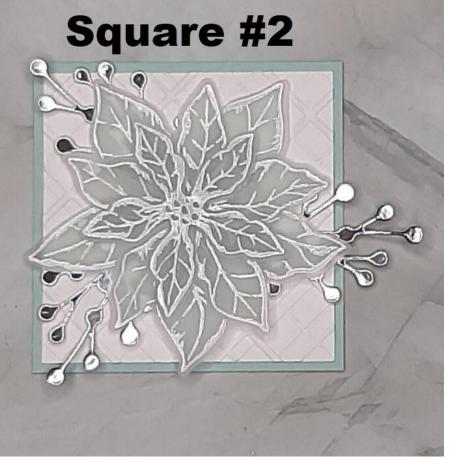

**DAZZLING DIAMONDS.** 

RHINESTONE BASIC JEWELS.

My Favorite Things Sweet Snowflake dies.

POINSETTIA PETALS
Heat embossed in
Silver on Vellum Colored on the back
with Dark Pool Party
Stampin' Blend.

FOREVER PLAID embossing folder.