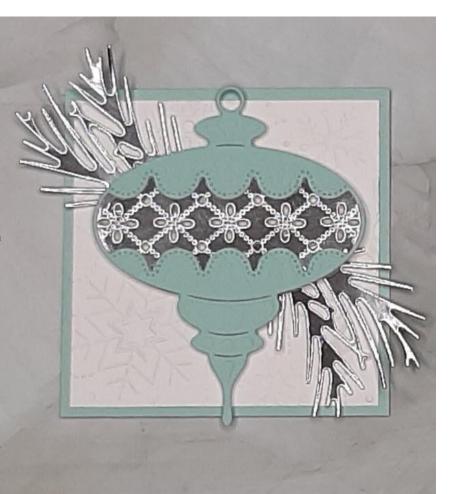

## Square #7

HANDCRAFTED ELEMENTS dies.

JOY OF NOEL dies.

WINTRY 3D embossing folder.

Silver foil.