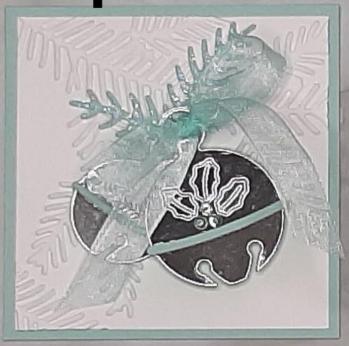

JOY OF NOEL die -Silver Foil

SOUNDS OF THE SEASON dies.

PINE BOUGH embossing folder.

POOL PARTY 3/8"
Sheer Ribbon

RHINESTONE BASIC JEWELS.

Square #3