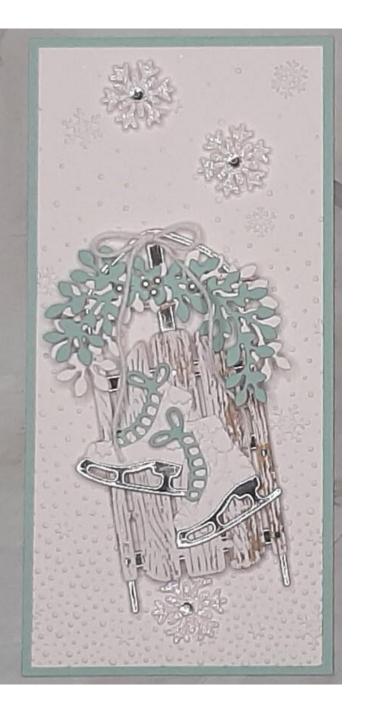

# Square #5

SOPHISTICATED SLED dies.

SNOWFLAKE SKY 3D embossing folder.

COUNTRY WOODS

Designer Series Paper.

PEARL BASIC JEWELS.

My Favorite Things
Sweet Snowflake dies.