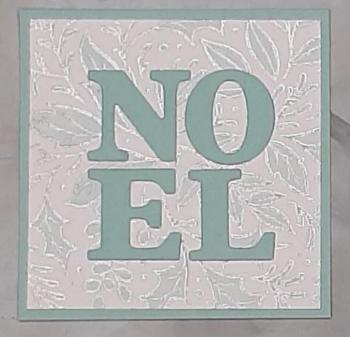

# FESTIVE FOLIAGE background stamp. (Heat embossed in Silver and colored with Light Pool Party Stampin' Blend.)

JOY OF NOEL dies.