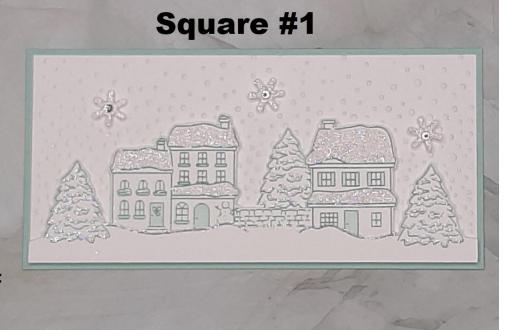

Dazzling Diamonds (Or other glitter)

**DIMENSIONALS** 

Adhesive.

getcraftywithsally.com Sally Paale Sally Poole & <sub>Images ©</sub> Stampin' Up!

YULETIDE VILLAGE stamp set. (Fussy cut)

SOFTLY FALLING embossing folder.