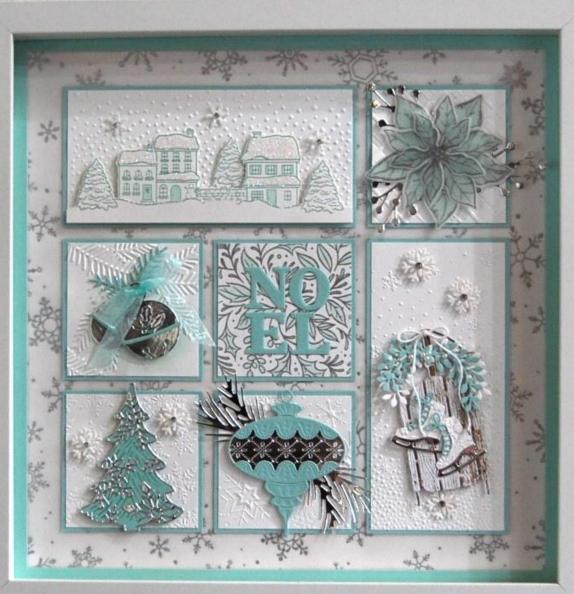

### Stampin' Up! 12" x 12" CHRISTMAS SAMPLER

### **Cardstock measurements:**

5 pieces of POOL PARTY cardstock cut at 3" x 3".

5 pieces of BASIC WHITE cardstock cut at 2 13/16" x 2 13/16". (Or 2  $\frac{3}{4}$ " square, or 2  $\frac{7}{8}$ " square. Whatever your preference is.)

2 pieces of POOL PARTY cardstock cut at 3" x 6 1/4".

2 pieces of BASIC WHITE cardstock cut at 2 13/16" x 6 1/16". (Or 2  $\frac{3}{4}$ " x 6", or 2  $\frac{7}{8}$ " x 6  $\frac{1}{8}$ ". Whatever your preference is.)

1 - 12" x 12" piece of BASIC WHITE cardstock.

1 – 12" x 12" piece of HOLIDAYS FANCY FOIL DESIGNER VELLUM

1-12" x 12" piece of POOL PARTY TWO-TONE cardstock. (Or 12" x 12" regular POOL PARTY cardstock.) Cut the center out to make a ½" wide frame that is 12" x 12". (Optional.)

#### **Other Supplies:**

12" x 12" "Display Frame" (Shadow Box). Purchased from Michael's. There were 2 in a pack and I got the pack on sale for \$11.99, so check for sales!

Silver Foil

VersaMark ink

Silver Embossing Powder

Dazzling Diamonds (Or other glitter)

**DIMENSIONALS** 

Adhesive.

getcraftywithsally.com Sally Paale Sally Poole & <sub>Images ©</sub> Stampin' Up!

YULETIDE VILLAGE stamp set. (Fussy cut)

SOFTLY FALLING embossing folder.

**DAZZLING DIAMONDS.** 

RHINESTONE BASIC JEWELS.

My Favorite Things Sweet Snowflake dies.

POINSETTIA PETALS
Heat embossed in
Silver on Vellum Colored on the back
with Dark Pool Party
Stampin' Blend.

FOREVER PLAID embossing folder.

JOY OF NOEL die -Silver Foil

SOUNDS OF THE SEASON dies.

PINE BOUGH embossing folder.

POOL PARTY 3/8"
Sheer Ribbon

RHINESTONE BASIC JEWELS.

Square #3

# FESTIVE FOLIAGE background stamp. (Heat embossed in Silver and colored with Light Pool Party Stampin' Blend.)

JOY OF NOEL dies.

## Square #4

# Square #5

SOPHISTICATED SLED dies.

SNOWFLAKE SKY 3D embossing folder.

COUNTRY WOODS

Designer Series Paper.

PEARL BASIC JEWELS.

My Favorite Things
Sweet Snowflake dies.

## Square #6

DECORATIVE TREES bundle.

WINTER SNOW embossing folder.

Silver Foil.

My Favorite Things
Sweet Snowflakes dies.

## Square #7

HANDCRAFTED ELEMENTS dies.

JOY OF NOEL dies.

WINTRY 3D embossing folder.

Silver foil.