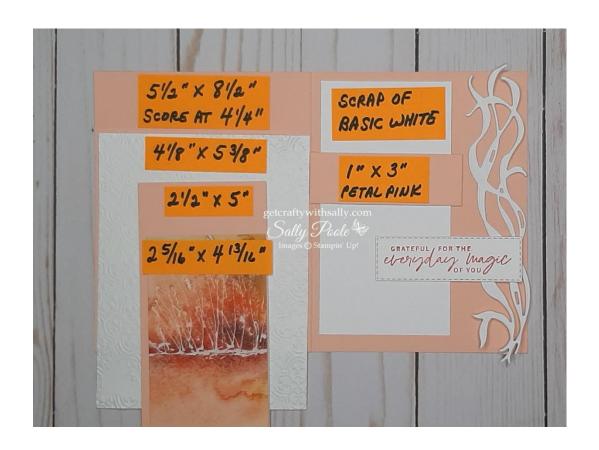

#### **Cardstock measurements:**

1 piece of PETAL PINK cardstock cut at 5 ½" x 8 ½". (Score at 4 ¼".)

1 piece of BASIC WHITE cardstock cut at 4 1/8" x 5 3/8".

1 piece of PETAL PINK cardstock cut at 2 ½" x 5".

1 piece of THOUGHTFUL JOURNEY Designer Series Paper cut at 2 5/16" x 4 13/16".

1 piece of BASIC WHITE cardstock cut at 4" x 5 1/4". (For the inside.)

1 piece of PETAL PINK cardstock cut at 1" x 3".

Scrap of BASIC WHITE cardstock. (For sentiment and decorative die cut on right side.)

## **Other Supplies:**

Stamp – SOMETHING FANCY.

CALYPSO CORAL ink. (For the sentiment.)

RECTANGLE STITCHED dies. (For the sentiment.)

DISTRESSED TILE 3D Embossing Folder.

DELICATE EDGES dies.

ADHESIVE SHEETS.