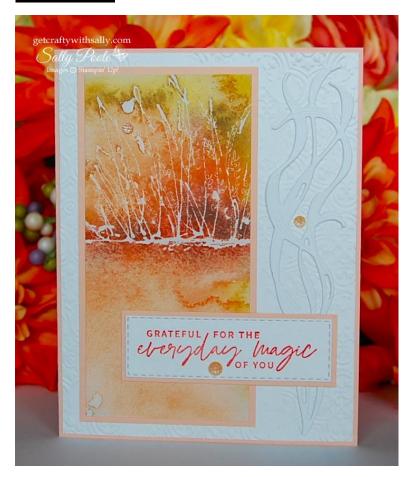

# CARD #3

Card #4 – Intermediate with Die Cutting and Adhesive Sheets

#### **Cardstock measurements:**

1 piece of PETAL PINK cardstock cut at 5 ½" x 8 ½". (Score at 4 ¼".)

1 piece of BASIC WHITE cardstock cut at 4 1/8" x 5 3/8".

1 piece of PETAL PINK cardstock cut at 2 ½" x 5".

1 piece of THOUGHTFUL JOURNEY Designer Series Paper cut at 2 5/16" x 4 13/16".

1 piece of BASIC WHITE cardstock cut at 4" x 5 1/4". (For the inside.)

1 piece of PETAL PINK cardstock cut at 1" x 3".

Scrap of BASIC WHITE cardstock. (For sentiment and decorative die cut on right side.)

## **Other Supplies:**

Stamp – SOMETHING FANCY.

CALYPSO CORAL ink. (For the sentiment.)

RECTANGLE STITCHED dies. (For the sentiment.)

DISTRESSED TILE 3D Embossing Folder.

DELICATE EDGES dies.

ADHESIVE SHEETS.

2024 – 2026 IN COLOR SHIMMER GEMS.

Adhesive.