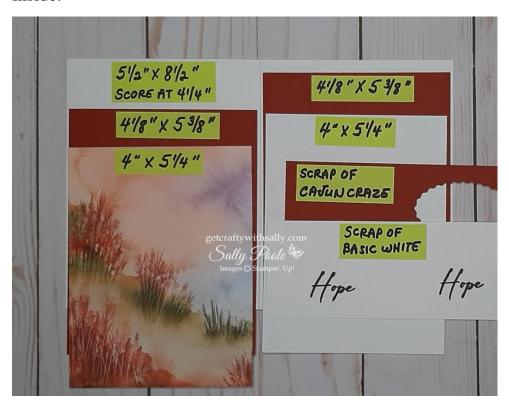

## **Cardstock measurements:**

1 piece of BASIC WHITE cardstock cut at 5 ½" x 8 ½". (Score at 4 ¼".)

1 piece of CAJUN CRAZE cardstock cut at 4 1/8" x 5 3/8".

1 piece of THOUGHTFUL JOURNEY Designer Series Paper cut at 4" x 5 1/4".

1 piece of CAJUN CRAZE cardstock cut at 4 1/8" x 5 3/8". (For the inside.)

1 piece of BASIC WHITE cardstock cut at 4" x 5 1/4". (For the inside.)

Scrap of CAJUN CRAZE cardstock. (To punch.)

Scrap of BASIC WHITE cardstock. (For sentiment and to punch.)

## **Other Supplies:**

 $Stamp-UNBOUNDED\ LOVE.$ 

Black ink. (I used VersaFine CLAIR Nocturne.) Memento Tuxedo Black is fine.

BASICS 3D CROSSHATCH Embossing Folder. (Or whatever you choose.)

DOUBLE OVAL punch.

PEARL BASIC JEWELS.

Light CAJUN CRAZE Stampin' Blend. (For the pearls.)

Stamp "HOPE" on the front and "IS BELIEVING IN A BRIGHTER TOMORROW" on the inside.