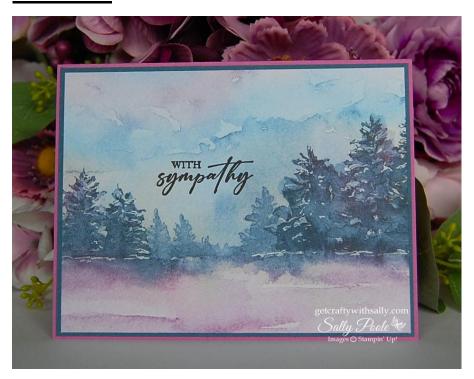

## **CARD #1 - Beginner Card**

#### **Cardstock measurements:**

1 piece of PETUNIA POP cardstock cut at 5 ½" x 8 ½". (Score at 4 ¼".)

1 piece of MISTY MOONLIGHT cardstock cut at 4 1/8" x 5 3/8".

1 piece of THOUGHTFUL JOURNEY Designer Series Paper cut at 4" x 5 1/4".

1 piece of BASIC WHITE cardstock cut at 4" x 5 1/4". (For the inside.)

## **Other Supplies:**

Stamp – UNBOUNDED LOVE.

Black ink. (I used VersaFine CLAIR Nocturne.) Memento Tuxedo Black is fine.

Adhesive.

Cut right side of Designer Series paper off so the piece measures 5 1/4".