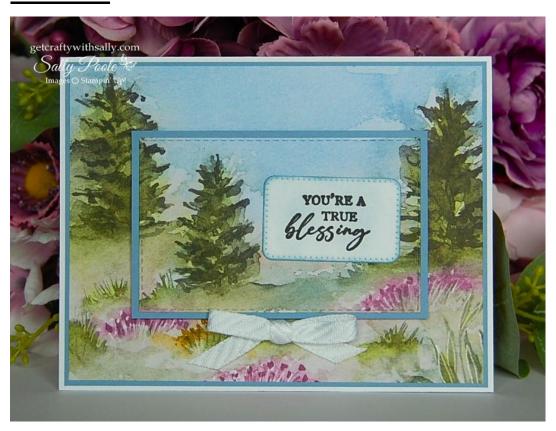

## Card #3 – Stepped Up with Die Cutting

## **Other Supplies:**

Stamp – UNBOUNDED LOVE.

Black ink. (I used VersaFine CLAIR Nocturne.) Memento Tuxedo Black is fine.

RECTANGLE STITCHED dies. (To cut center of DSP.)

NESTED ESSENTIALS dies. (For sentiment. Smallest die in the rectangle shaped group with rounded corners.)