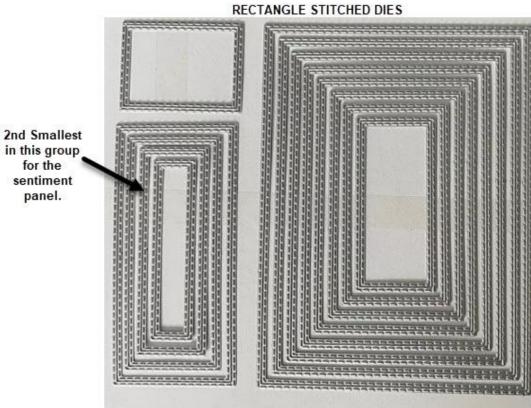

## **Other Supplies:**

Stamp – UNBOUNDED LOVE.

Black ink. (I used VersaFine CLAIR Nocturne.) Memento Tuxedo Black is fine.

RECTANGLE STITCHED dies. (To cut center of DSP.)

NESTED ESSENTIALS dies. (For sentiment. Smallest die in the rectangle shaped group with rounded corners.)

## **Other Supplies:**

Stamp – SOMETHING FANCY.

CALYPSO CORAL ink. (For the sentiment.)

RECTANGLE STITCHED dies. (For the sentiment.)

DISTRESSED TILE 3D Embossing Folder.

DELICATE EDGES dies.

ADHESIVE SHEETS.