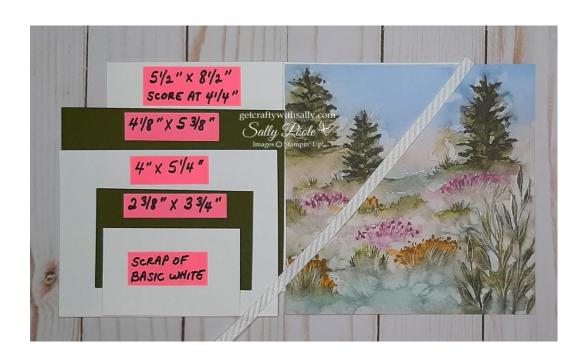

#### **Cardstock measurements:**

1 piece of BASIC WHITE cardstock cut at 5 ½" x 8 ½". (Score at 4 ¼".)

1 piece of MOSSY MEADOW (or BOHO BLUE) cardstock cut at 4 1/8" x 5 3/8".

1 piece of THOUGHTFUL JOURNEY Designer Series Paper cut at 4" x 5 1/4". (This one I cut 3/4" off of the right side and 2" off of the bottom.)

1 piece of BASIC WHITE cardstock cut at 4" x 5 1/4". (For the inside.)

1 piece of MOSSY MEADOW (or BOHO BLUE) cardstock cut at 2 3/8" x 3 3/4".

Scrap of BASIC WHITE cardstock. (For sentiment.)

## **Other Supplies:**

Stamp – UNBOUNDED LOVE.

Black ink. (I used VersaFine CLAIR Nocturne.) Memento Tuxedo Black is fine.

RECTANGLE STITCHED dies. (To cut center of DSP.)

NESTED ESSENTIALS dies. (For sentiment. Smallest die in the rectangle shaped group with rounded corners.)