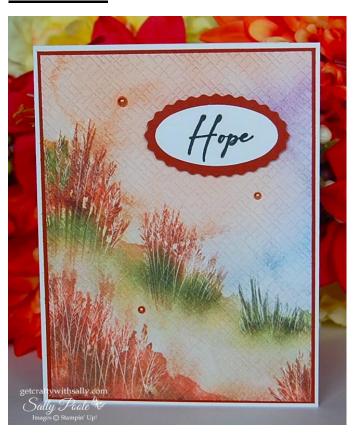

### Card #2 - Beginner Card + Dry Embossing and Punching

## **Cardstock measurements:**

1 piece of BASIC WHITE cardstock cut at 5 ½" x 8 ½". (Score at 4 ¼".)

1 piece of CAJUN CRAZE cardstock cut at 4 1/8" x 5 3/8".

1 piece of THOUGHTFUL JOURNEY Designer Series Paper cut at 4" x 5 1/4".

1 piece of CAJUN CRAZE cardstock cut at 4 1/8" x 5 3/8". (For the inside.)

1 piece of BASIC WHITE cardstock cut at 4" x 5 1/4". (For the inside.)

Scrap of CAJUN CRAZE cardstock. (To punch.)

Scrap of BASIC WHITE cardstock. (For sentiment and to punch.)

## **Other Supplies:**

 $Stamp-UNBOUNDED\ LOVE.$ 

Black ink. (I used VersaFine CLAIR Nocturne.) Memento Tuxedo Black is fine.

BASICS 3D CROSSHATCH Embossing Folder. (Or whatever you choose.)

DOUBLE OVAL punch.

PEARL BASIC JEWELS.

Light CAJUN CRAZE Stampin' Blend. (For the pearls.)

Stamp "HOPE" on the front and "IS BELIEVING IN A BRIGHTER TOMORROW" on the inside.