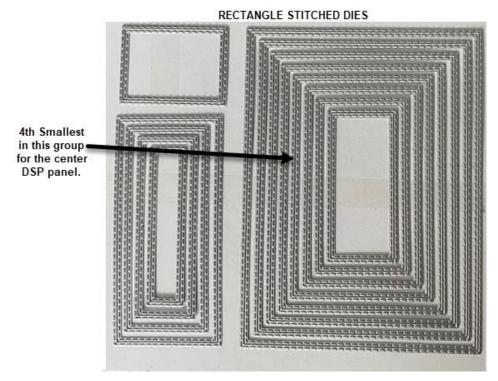

## **Other Supplies:**

Stamp – UNBOUNDED LOVE.

Black ink. (I used VersaFine CLAIR Nocturne.) Memento Tuxedo Black is fine.

RECTANGLE STITCHED dies. (To cut center of DSP.)

NESTED ESSENTIALS dies. (For sentiment. Smallest die in the rectangle shaped group with rounded corners.)