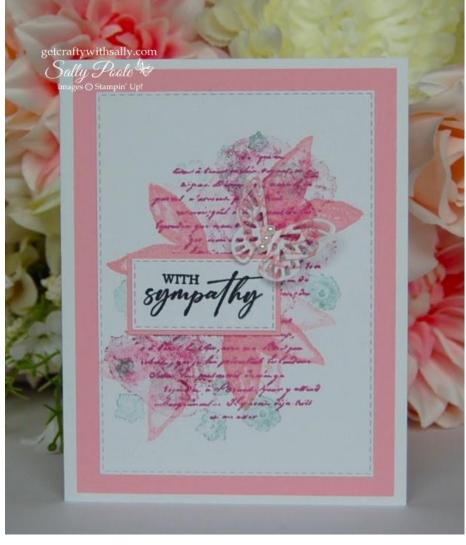

#### **Other Supplies:**

Stamp sets:

ARTISTICALLY INKED, VERY VERSAILLES, UNBOUNDED LOVE and SKETCHED BUTTERFLIES.

Dies: RECTANGLED STITCHED and SKETCHED BUTTERFLIES.

SU UNBOUNDED LOVE stamp set.

Inks:

BERRY BURST (stamp off once), PRETTY IN PINK, PETUNIA POP and LOST LAGOON.

PEARL BASIC JEWELS.

VersaFine CLAIR ink.

DIMENSIONALS.

Adhesive.