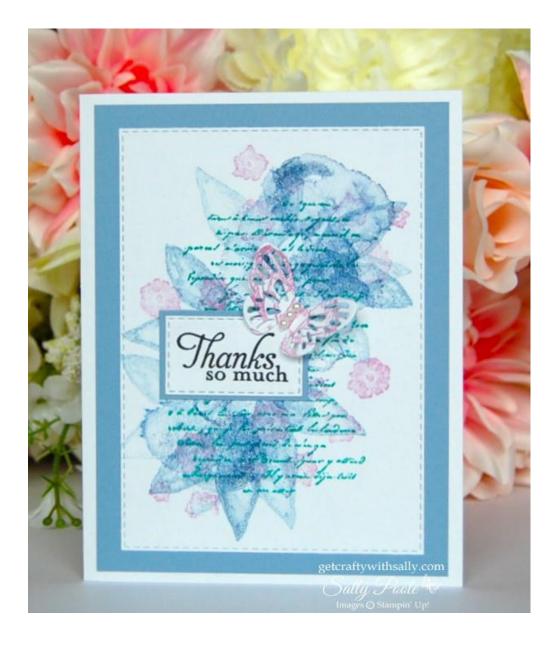

## Stamp sets:

VERY VINTAGE, VERY VERSAILLES, UNBOUNDED LOVE and SKETCHED BUTTERFLIES.

### Inks:

PRETTY PEACOCK, SOFT SUCCULENT, SHY SHAMROCK and DAFFODIL DELIGHT.

Inks: BLUEBERRY BUSHEL, BOHO BLUE, BERMUDA BAY and FRESH FREESIA.