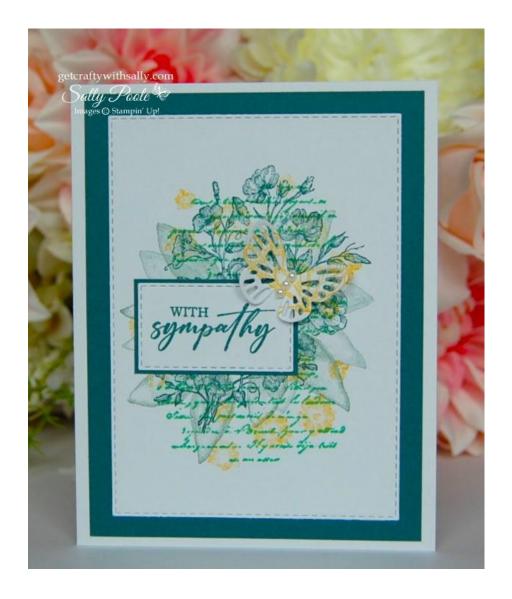

## Stamp sets:

VERY VINTAGE, VERY VERSAILLES, UNBOUNDED LOVE and SKETCHED BUTTERFLIES.

### Inks:

PRETTY PEACOCK, SOFT SUCCULENT, SHY SHAMROCK and DAFFODIL DELIGHT.

Inks: BLUEBERRY BUSHEL, BOHO BLUE, BERMUDA BAY and FRESH FREESIA.