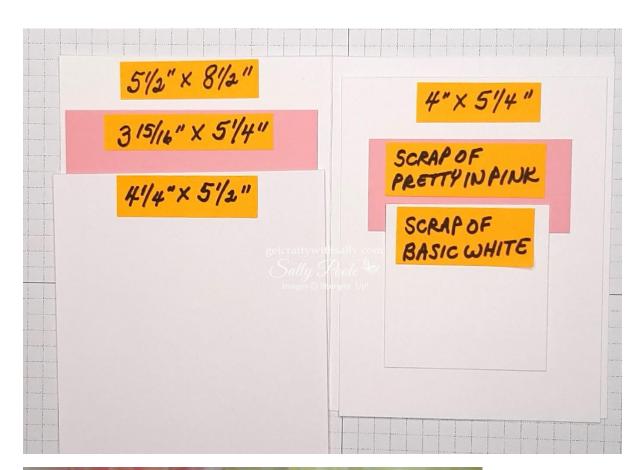

#### **Cardstock measurements:**

1 piece of BASIC WHITE cardstock cut at 5 ½" x 8 ½". Score at 4 ¼".

1 piece of PRETTY IN PINK cardstock cut at 3 15/16" x 5 1/4".

1 piece of BASIC WHITE cardstock cut at 4 ½" x 5 ½". (To stamp on.)

1 piece of BASIC WHITE cardstock cut at 4" x 5 1/4". (Insert.)

1 scrap of PRETTY IN PINK.

1 scrap of BASIC WHITE cardstock. (Sentiment & butterfly.)