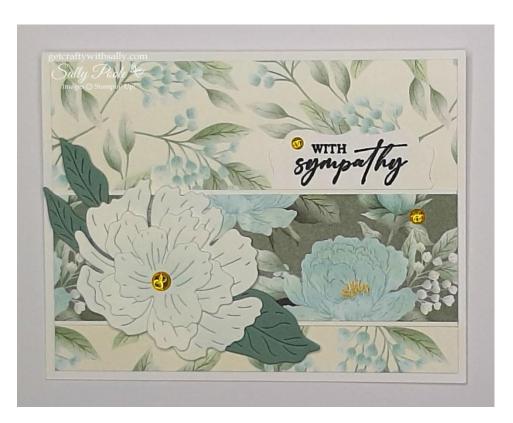

#### **Cardstock measurements:**

1 piece of BASIC WHITE cardstock cut at 5 ½" x 8 ½". Score at 4 ¼".

1 piece of SECRET GARDEN DSP cut at 4" x 5 1/4".

1 piece of FRENCH VANILLA cardstock cut at 1 3/4" x 5 1/4".

1 piece of SECRET GARDEN DSP cut at 1 5/8" x 5 1/4".

1 scrap of BASIC WHITE cardstock. (Sentiment.)

1 scrap of FRENCH VANILLA. (Flower pieces.)

1 scrap of SOFT SUCCULENT. (Leaves.)

## **Other Supplies:**

CTMH SECRET GARDEN Workshop Kit. (Papers and dies.)

CTMH HONEY BUTTER ink.

SU UNBOUNDED LOVE stamp set.

DECORATIVE LABEL punch.

SU SOFT SUCCULENT cardstock.

SU GLOSSY DOTS ASSORTMENT.

VersaFine CLAIR ink.

Adhesive.

VERY BEST OCCASIONS stamp set.
CTMH PERIWINKLE ink.

VERY BEST OCCASIONS stamp set.
CTMH PEACH ink.

UNBOUNDED LOVE stamp set.

CTMH GLACIER ink.

VERY BEST OCCASIONS stamp set.

CTMH HONEY BUTTER ink.