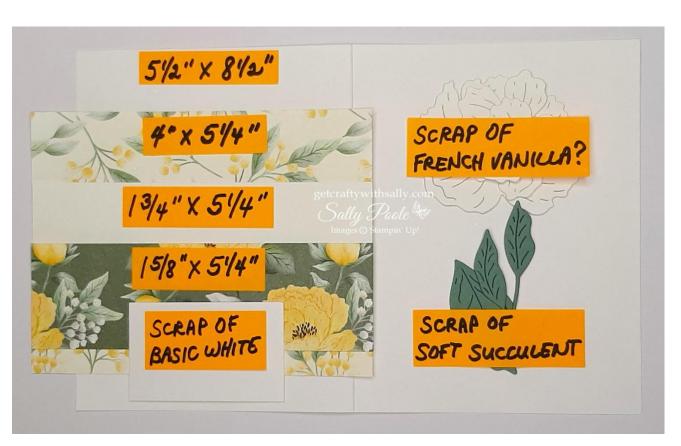

#### **Cardstock measurements:**

1 piece of BASIC WHITE cardstock cut at 5 ½" x 8 ½". Score at 4 ¼".

1 piece of SECRET GARDEN DSP cut at 4" x 5 1/4".

1 piece of FRENCH VANILLA cardstock cut at 1 3/4" x 5 1/4".

1 piece of SECRET GARDEN DSP cut at 1 5/8" x 5 1/4".

1 scrap of BASIC WHITE cardstock. (Sentiment.)

1 scrap of FRENCH VANILLA. (Flower pieces.)

1 scrap of SOFT SUCCULENT. (Leaves.)