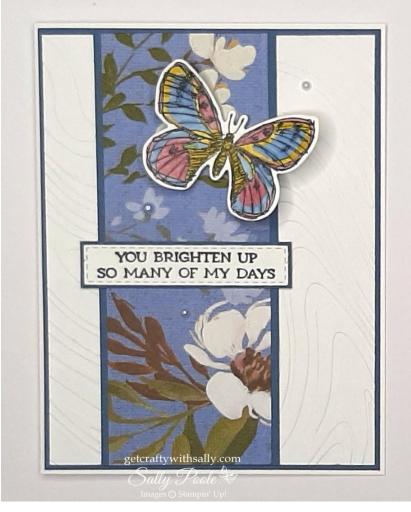

## Stampin' Up! SKETCHED BUTTERFLIES

### **Other Supplies:**

SKETCHED BUTTERFLIES bundle.

WILDLY FLOWERING Designer Series Paper.

SO SWIRLY Embossing Folder.

STAMPIN' BLENDS: Light & Dark MOODY MAUVE, Light & Dark BOHO BLUE and Light & Dark WILD WHEAT.

RECTANGLE STITCHED FRAMELITS.

IRIDESCENT PEARLS BASIC JEWELS.

Champagne Shimmer ink. (Optional.)

Adhesive.

Dimensionals.