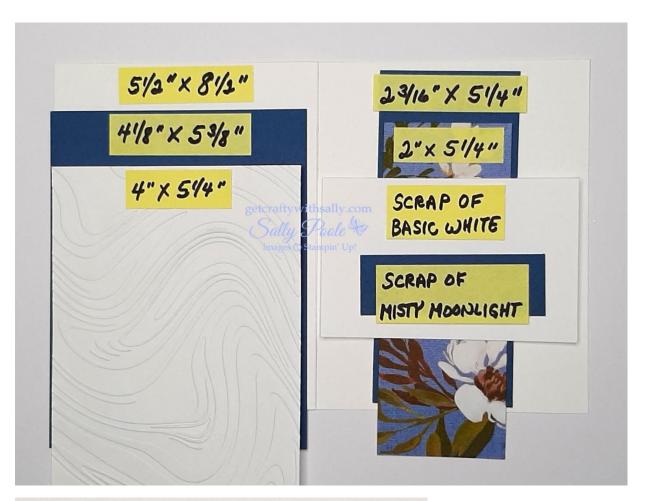

#### **Cardstock measurements:**

1 piece of BASIC WHITE cardstock cut at 5 ½" x 8 ½". Score at 4 ¼".

1 piece of MISTY MOONLIGHT cardstock cut at 4 1/8" x 5 3/8".

1 piece of BASIC WHITE cardstock cut at 4" x 5 1/4".

1 piece of MISTY MOONLIGHT cardstock cut at 2 3/16" x 5 1/4".

1 piece of WILDLY FLOWERING DSP cut at 2" x 5 1/4".

1 scrap of BASIC WHITE cardstock. (Butterfly and sentiment.)

1 scrap of MISTY MOONLIGHT cardstock. (Layer behind sentiment.)