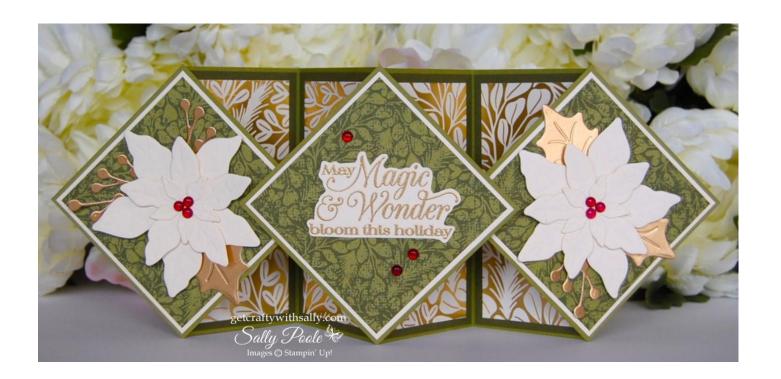

VersaMark ink.

GOLD Embossing Powder.

Adhesive.

Dimensionals.

POINSETTIA PETALS Bundle.

SEASON OF GREEN & GOLD Designer Series Paper.

VERY VANILLA cardstock.

OLD OLIVE cardstock.

MOSSY MEADOW cardstock.

VersaMark ink.

GOLD Embossing Powder.

COPPER FOIL from the BRUSHED METALLICS pack.

CHERRY COBBLER & PEARL Adhesive Backed Berries.

Adhesive.

Dimensionals.