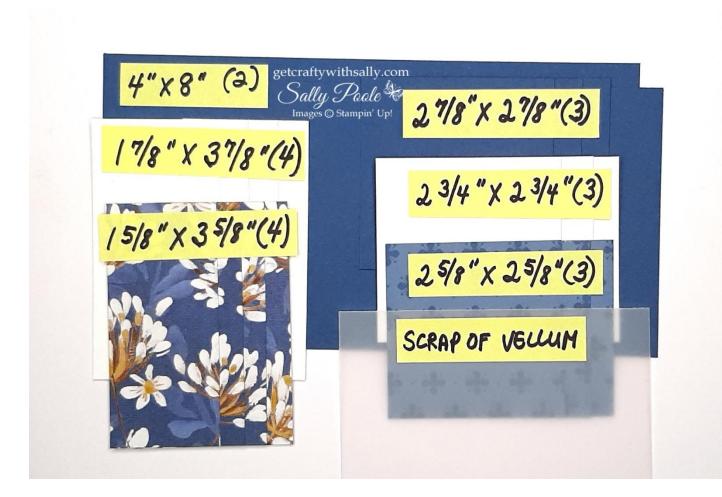

#### **Cardstock measurements:**

- 2 pieces of MISTY MOONLIGHT cardstock cut at 4" X 8". (Score at 2", 4" and 6".)
- 4 pieces of BASIC WHITE cardstock cut at 1 7/8" x 3 7/8".
- 4 pieces of WILDY FLOWERING Designer Series Paper cut at 1 5/8" X 3 5/8".
- 3 pieces of MISTY MOONLIGHT cardstock cut at 2 7/8" X 2 7/8".
- 3 pieces of BASIC WHITE cardstock cut at 2 <sup>3</sup>/<sub>4</sub>" X 2 <sup>3</sup>/<sub>4</sub>".
- 3 pieces of 2020-2022 IN COLOR Designer Series Paper cut at 2 5/8" x 2 5/8".
- 1 scrap of VELLUM.