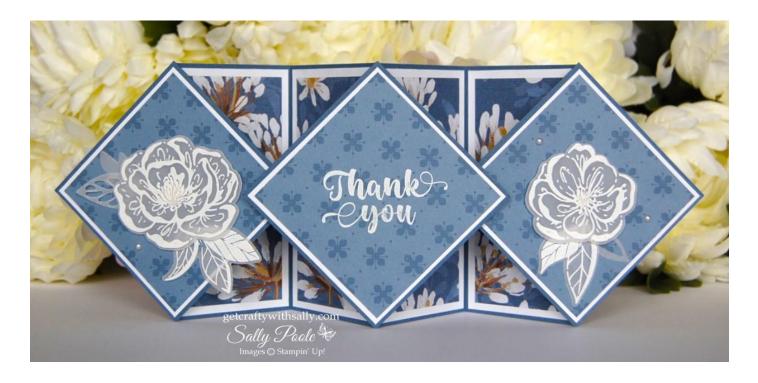

#### **Cardstock measurements:**

- 2 pieces of MISTY MOONLIGHT cardstock cut at 4" X 8". (Score at 2", 4" and 6".)
- 4 pieces of BASIC WHITE cardstock cut at 1 7/8" x 3 7/8".
- 4 pieces of WILDY FLOWERING Designer Series Paper cut at 1 5/8" X 3 5/8".
- 3 pieces of MISTY MOONLIGHT cardstock cut at 2 7/8" X 2 7/8".
- 3 pieces of BASIC WHITE cardstock cut at 2 <sup>3</sup>/<sub>4</sub>" X 2 <sup>3</sup>/<sub>4</sub>".
- 3 pieces of 2020-2022 IN COLOR Designer Series Paper cut at 2 5/8" x 2 5/8".
- 1 scrap of VELLUM.

### **Other Supplies:**

IRRESISTIBLE BLOOMS bundle.

Pearl Basics Jewels.

VersaMark ink.

WHITE Embossing Powder.

Adhesive.

Dimensionals.

SOPHISTICATED SLED bundle.