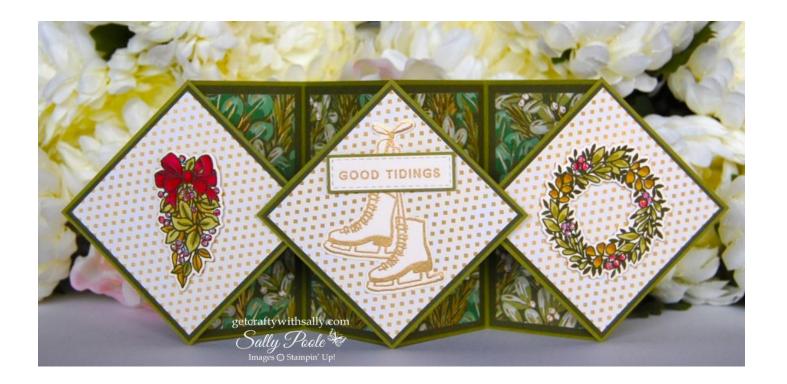

### **Other Supplies:**

IRRESISTIBLE BLOOMS bundle.

Pearl Basics Jewels.

VersaMark ink.

WHITE Embossing Powder.

Adhesive.

Dimensionals.

SOPHISTICATED SLED bundle.

SEASON OF GREEN & GOLD Designer Series Paper.

OLD OLIVE cardstock.

MOSSY MEADOW cardstock.

STAMPIN' BLENDS: Light & Dark OLD OLIVE, Light & Dark REAL Red, Light & Dark WILD WHEAT and Light & Dark CHERRY COBBLER.