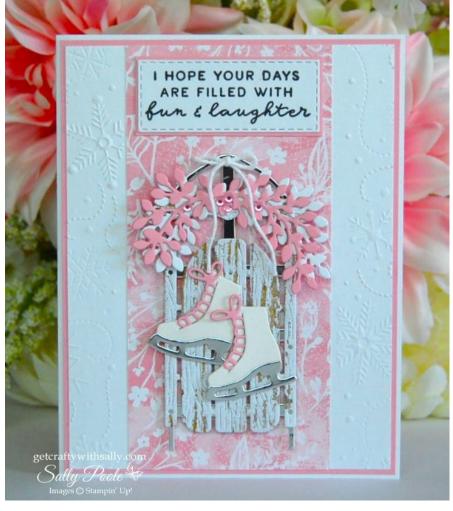

### **Other Supplies:**

SOPHISTICATED SLED bundle.

Embossing folder of your choice.

Pearl Basics Jewels.

White Baker's Twine. (Optional.)

Memento Tuxedo Black ink.

Adhesive.

Dimensionals.

UNDER THE MISTLETOE DSP.

NIGHT OF NAVY cardstock.

OLD OLIVE cardstock.

REAL RED cardstock.

A WALK IN THE FOREST DSP.

BALMY BLUE cardstock.

OLD OLIVE cardstock.

GARDEN GREEN cardstock.