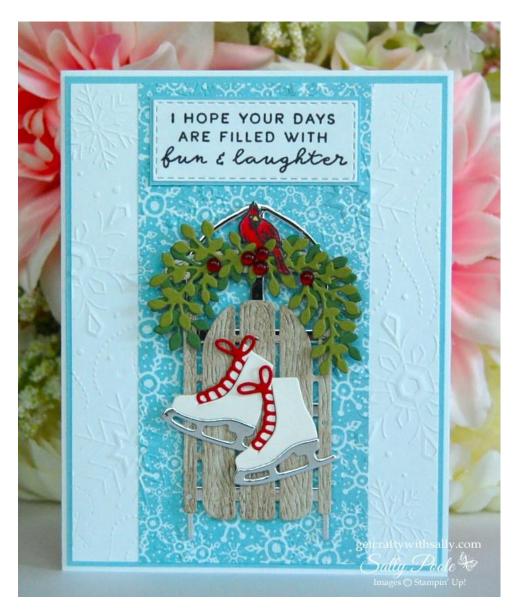

REAL RED Stampin' Blends. (Dark & Light.)

MANGO MELODY Stampin' Blends. (Dark.) (Cardinal beak.)

JOY OF CHRISTMAS DSP.

GARDEN GREEN cardstock.

OLD OLIVE cardstock.

REAL RED cardstock.

BASIC GRAY cardstock. (Laces.)