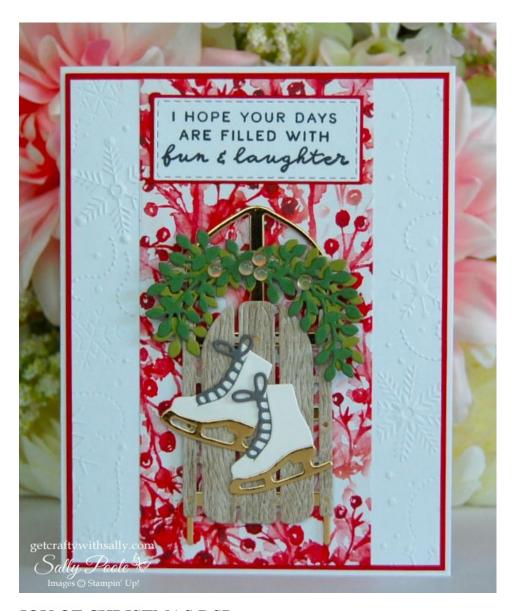

## Stampin' Up! SOPHISTICATED SLED

#### **Cardstock measurements:**

1 piece of BASIC WHITE cardstock cut at 5 ½" x 8 ½". (Score at 4 ¼".)

1 piece of PRETTY IN PINK cardstock cut at 4 1/8" x 5 3/8".

1 piece of BASIC WHITE cardstock cut at 4" x 5 1/4".

1 piece of UNBOUNDED BEAUTY Designer Series Paper cut at 2 ½" x 5 ¼".

1 piece of SILVER FOIL cut at 1 1/4" x 4".

1 scrap of BASIC WHITE cardstock. (Sentiment and foliage.)

1 scrap of PRETTY IN PINK cardstock. (Layer behind sentiment, foliage and laces.)

1 scrap of COUNTRY WOODS DSP. (Sled deck.)

1 scrap of SHIMMERY WHITE cardstock or BASIC WHITE cardstock. (Ice skating boots.)

### **Other Supplies:**

SOPHISTICATED SLED bundle.

Embossing folder of your choice.

Pearl Basics Jewels.

White Baker's Twine. (Optional.)

Memento Tuxedo Black ink.

Adhesive.

Dimensionals.

UNDER THE MISTLETOE DSP.

NIGHT OF NAVY cardstock.

OLD OLIVE cardstock.

REAL RED cardstock.

A WALK IN THE FOREST DSP.

BALMY BLUE cardstock.

OLD OLIVE cardstock.

GARDEN GREEN cardstock.