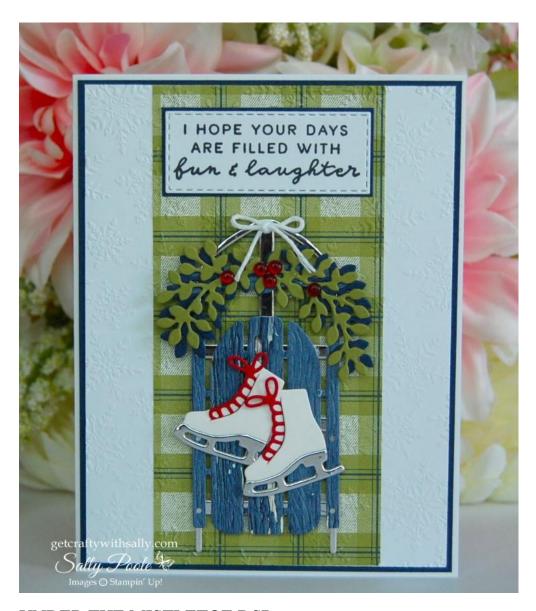

UNDER THE MISTLETOE DSP.

NIGHT OF NAVY cardstock.

OLD OLIVE cardstock.

REAL RED cardstock.

A WALK IN THE FOREST DSP.

BALMY BLUE cardstock.

OLD OLIVE cardstock.

GARDEN GREEN cardstock.