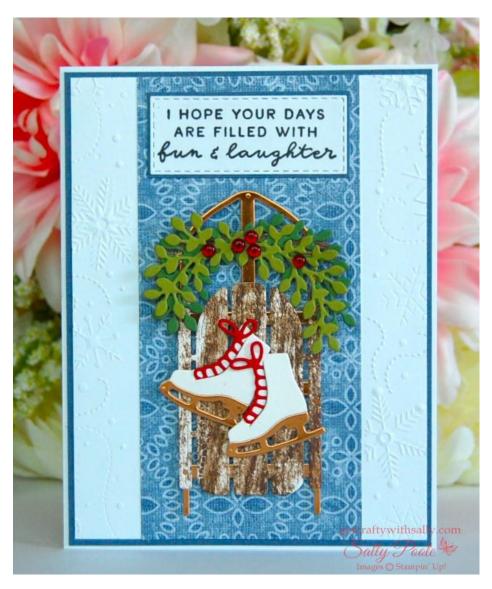

## Stampin' Up! SOPHISTICATED SLED

#### **Cardstock measurements:**

1 piece of BASIC WHITE cardstock cut at 5 ½" x 8 ½". (Score at 4 ¼".)

1 piece of PRETTY IN PINK cardstock cut at 4 1/8" x 5 3/8".

1 piece of BASIC WHITE cardstock cut at 4" x 5 1/4".

1 piece of UNBOUNDED BEAUTY Designer Series Paper cut at 2 ½" x 5 ¼".

1 piece of SILVER FOIL cut at 1 1/4" x 4".

1 scrap of BASIC WHITE cardstock. (Sentiment and foliage.)

1 scrap of PRETTY IN PINK cardstock. (Layer behind sentiment, foliage and laces.)

1 scrap of COUNTRY WOODS DSP. (Sled deck.)

1 scrap of SHIMMERY WHITE cardstock or BASIC WHITE cardstock. (Ice skating boots.)

### **Other Supplies:**

SOPHISTICATED SLED bundle.

Embossing folder of your choice.

Pearl Basics Jewels.

White Baker's Twine. (Optional.)

Memento Tuxedo Black ink.

Adhesive.

Dimensionals.

BRASS FOIL.

COUNTRY LACE DSP.

MISTY MOONLIGHT cardstock.

OLD OLIVE cardstock.

GARDEN GREEN cardstock.

REAL RED cardstock. (Laces.)

COPPER FOIL from the BRUSHED METALLICS pack.