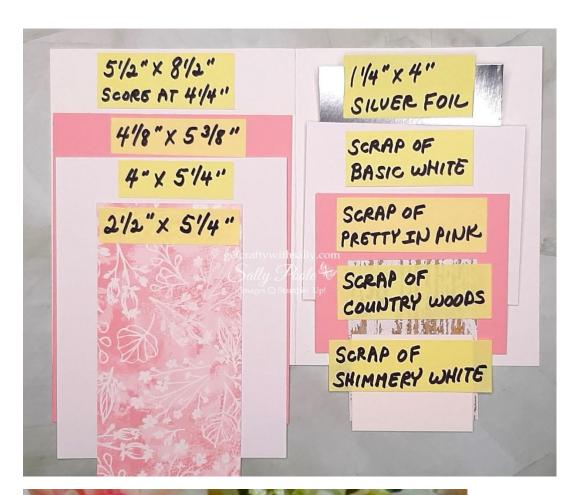

#### **Cardstock measurements:**

1 piece of BASIC WHITE cardstock cut at 5 ½" x 8 ½". (Score at 4 ¼".)

1 piece of PRETTY IN PINK cardstock cut at 4 1/8" x 5 3/8".

1 piece of BASIC WHITE cardstock cut at 4" x 5 1/4".

1 piece of UNBOUNDED BEAUTY Designer Series Paper cut at 2 ½" x 5 ¼".

1 piece of SILVER FOIL cut at 1 1/4" x 4".

1 scrap of BASIC WHITE cardstock. (Sentiment and foliage.)

1 scrap of PRETTY IN PINK cardstock. (Layer behind sentiment, foliage and laces.)

1 scrap of COUNTRY WOODS DSP. (Sled deck.)

1 scrap of SHIMMERY WHITE cardstock or BASIC WHITE cardstock. (Ice skating boots.)