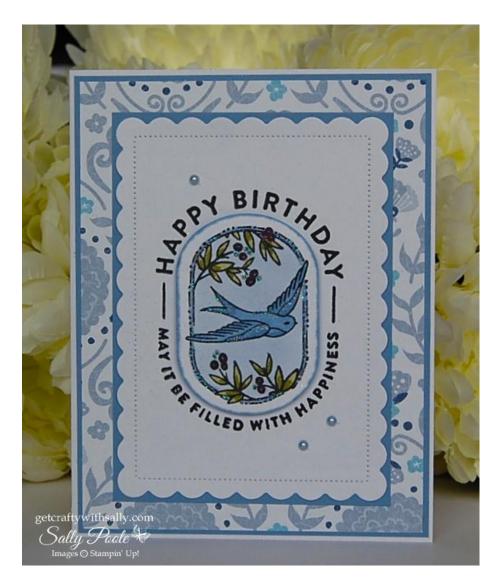

DAZZLING DIAMONDS. (Optional.)

Memento Tuxedo Black ink.

VersaFine CLAIR ink.

Adhesive.

Quickie Glue.

DIMENSIONALS.

STAMPIN' BLENDS: Light & Dark BOHO BLUE, Light & Dark OLD OLIVE, Light SEASIDE SPRAY and Dark PETUNIA POP.