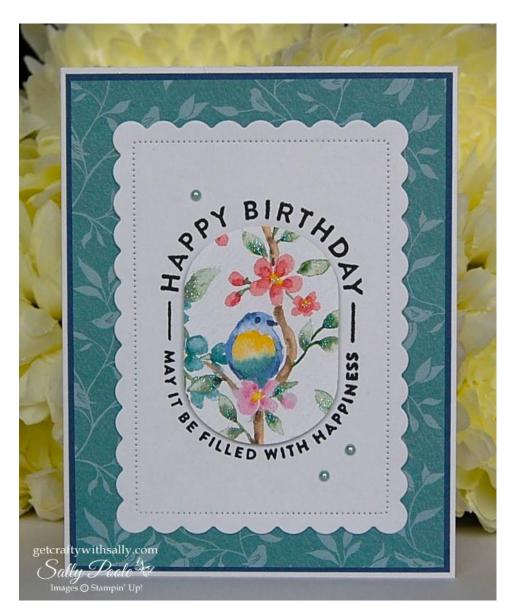

### **Other Supplies:**

FILLED WITH HAPPINESS stamp set.

SCALLOPED CONTOUR dies.

MODERN OVAL Punch.

DISTRESSED TILE 3D Embossing Folder.

STAMPIN' BLENDS: Light & Dark MANGO MELODY, Light & Dark OLD OLIVE, Light BALMY BLUE (or SEASIDE SPRAY) and Dark PETUNIA POP.

DAZZLING DIAMONDS. (Optional.)

Memento Tuxedo Black ink.

VersaFine CLAIR ink.

Adhesive.

Quickie Glue.

DIMENSIONALS.

STAMPIN' BLENDS: Light & Dark BOHO BLUE, Light & Dark OLD OLIVE, Light SEASIDE SPRAY and Dark PETUNIA POP.

MEDITERRANEAN BLOOMS Designer Series Paper.

GARDEN GREEN cardstock.

PEARL BASIC JEWELS.

FLIGHT & AIRY Designer Series Paper.

MISTY MOONLIGHT cardstock.

PEARL BASIC JEWELS.