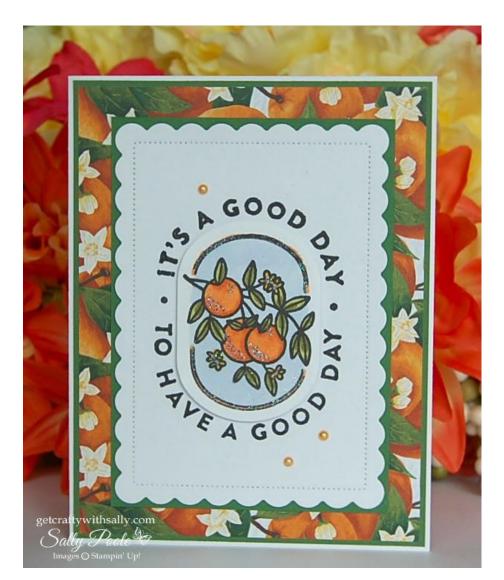

COUNTRYSIDE INN Designer Series Paper.

BOHO BLUE cardstock.

PEARL BASIC JEWELS.

STAMPIN' BLENDS: Light & Dark PUMPKIN PIE, Light & Dark OLD OLIVE and Light SEASIDE SPRAY. (The little flowers are DARK PUMPKIN PIE. If I did this card again, I would use DARK PETUNIA POP.)

MEDITERRANEAN BLOOMS Designer Series Paper.

GARDEN GREEN cardstock.

PEARL BASIC JEWELS.

FLIGHT & AIRY Designer Series Paper.

MISTY MOONLIGHT cardstock.

PEARL BASIC JEWELS.