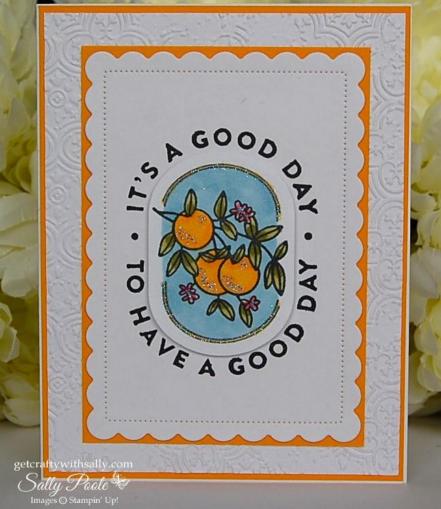

### **Other Supplies:**

FILLED WITH HAPPINESS stamp set.

SCALLOPED CONTOUR dies.

MODERN OVAL Punch.

DISTRESSED TILE 3D Embossing Folder.

STAMPIN' BLENDS: Light & Dark MANGO MELODY, Light & Dark OLD OLIVE, Light BALMY BLUE (or SEASIDE SPRAY) and Dark PETUNIA POP.

DAZZLING DIAMONDS. (Optional.)

Memento Tuxedo Black ink.

VersaFine CLAIR ink.

Adhesive.

Quickie Glue.

DIMENSIONALS.

STAMPIN' BLENDS: Light & Dark BOHO BLUE, Light & Dark OLD OLIVE, Light SEASIDE SPRAY and Dark PETUNIA POP.

COUNTRYSIDE INN Designer Series Paper.

BOHO BLUE cardstock.

PEARL BASIC JEWELS.

STAMPIN' BLENDS: Light & Dark PUMPKIN PIE, Light & Dark OLD OLIVE and Light SEASIDE SPRAY. (The little flowers are DARK PUMPKIN PIE. If I did this card again, I would use DARK PETUNIA POP.)