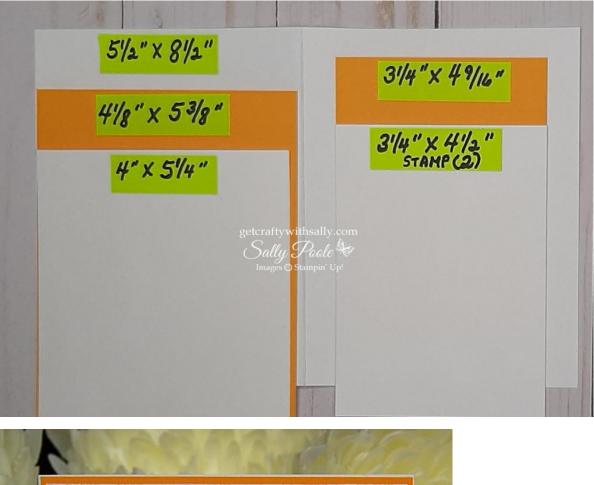

### Cardstock measurements:

1 piece of BASIC WHITE cardstock cut at 5 <sup>1</sup>/<sub>2</sub>" x 8 <sup>1</sup>/<sub>2</sub>". (Score at 4 <sup>1</sup>/<sub>4</sub>".)

1 piece of MANGO MELODY cardstock cut at 4 1/8" x 5 3/8".

1 piece of BASIC WHITE cardstock cut at 4" x 5 <sup>1</sup>/<sub>4</sub>".

1 piece of MANGO MELODY cardstock cut at 3 <sup>1</sup>/<sub>4</sub>" x 4 9/16".

2 pieces of BASIC WHITE cardstock cut at 3  $\frac{1}{4}$ " x 4  $\frac{1}{2}$ ". (This is approximately the size of the die that I used to cut this with. You may want to use a larger piece of BASIC WHITE to stamp the images on and then cut one with the die and the other with the punch.)