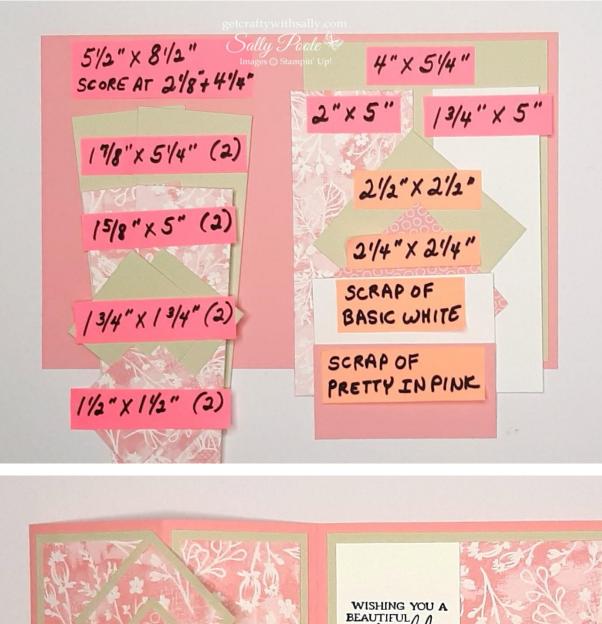

#### Cardstock measurements:

1 piece of PRETTY IN PINK cardstock cut at 5 <sup>1</sup>/<sub>2</sub>" x 8 <sup>1</sup>/<sub>2</sub>". (Score at 2 1/8" and 4 <sup>1</sup>/<sub>4</sub>".)

2 pieces of BASIC BEIGE cardstock cut at 1 7/8" X 5 1/4".

2 pieces of UNBOUNDED BEAUTY Designer Series Paper cut at 1 5/8" X 5".

2 pieces of BASIC BEIGE cardstock cut at 1 <sup>3</sup>/<sub>4</sub>" X 1 <sup>3</sup>/<sub>4</sub>".

2 pieces of UNBOUNDED BEAUTY Designer Series Paper cut at 1 <sup>1</sup>/<sub>2</sub>" X 1 <sup>1</sup>/<sub>2</sub>".

1 piece of BASIC BEIGE cardstock cut at 4" x 5 <sup>1</sup>/<sub>4</sub>".

1 piece of UNBOUNDED BEAUTY Designer Series Paper cut at 2" x 5".

1 piece of BASIC WHITE cardstock cut at 1 <sup>3</sup>/<sub>4</sub>" x 5".

1 piece of BASIC BEIGE cardstock cut at 2 <sup>1</sup>/<sub>2</sub>" x 2 <sup>1</sup>/<sub>2</sub>".

1 piece of 2024-2026 IN COLOR Designer Series Paper cut at 2 <sup>1</sup>/<sub>4</sub>" x 2 <sup>1</sup>/<sub>4</sub>".

1 scrap of BASIC WHITE cardstock. (Flowers and butterfly.)

1 scrap of PRETTY IN PINK cardstock. (Flowers.)