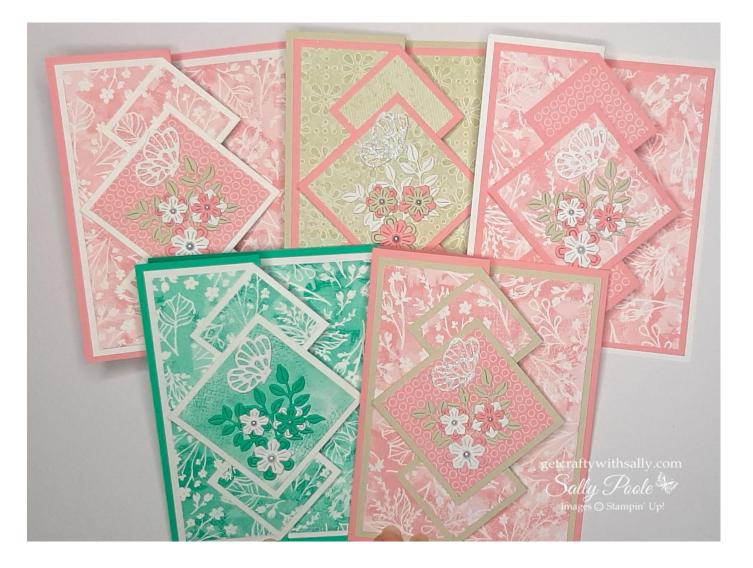

# **Stampin' Up! TRIPLE DIAMOND FRONT**

COUNTRY LACE Designer Series Paper. (Optional.) For BASIC BEIGE card.