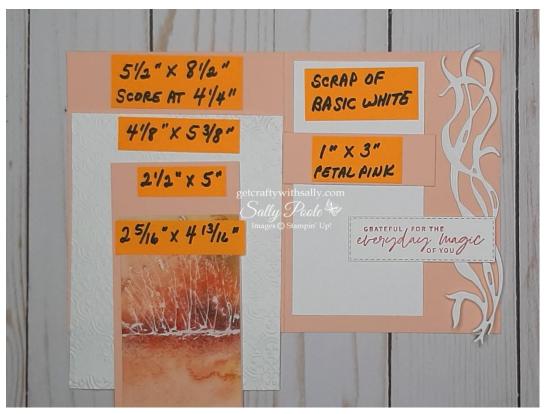

#### **Cardstock measurements:**

1 piece of PETAL PINK cardstock cut at 5 ½" x 8 ½". (Score at 4 ¼".)

1 piece of BASIC WHITE cardstock cut at 4 1/8" x 5 3/8".

1 piece of PETAL PINK cardstock cut at 2 ½" x 5".

1 piece of THOUGHTFUL JOURNEY Designer Series Paper cut at 2 5/16" x 4 13/16".

1 piece of BASIC WHITE cardstock cut at 4" x 5 1/4". (For the inside.)

1 piece of PETAL PINK cardstock cut at 1" x 3".

Scrap of BASIC WHITE cardstock. (For sentiment and decorative die cut on right side.)