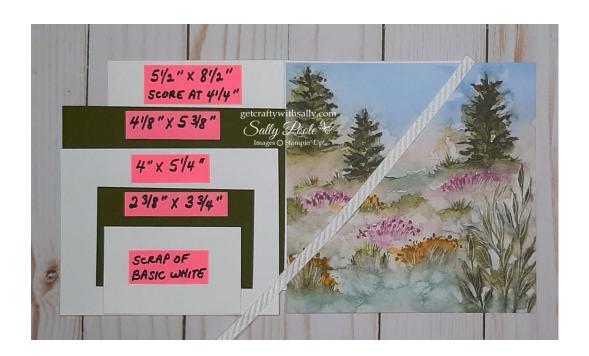

## **Cardstock measurements:**

1 piece of BASIC WHITE cardstock cut at 5 ½" x 8 ½". (Score at 4 ¼".)

1 piece of MOSSY MEADOW (or BOHO BLUE) cardstock cut at 4 1/8" x 5 3/8".

1 piece of THOUGHTFUL JOURNEY Designer Series Paper cut at 4" x 5 1/4". (This one I cut 3/4" off of the right side and 2" off of the bottom.)

1 piece of BASIC WHITE cardstock cut at 4" x 5 1/4". (For the inside.)

1 piece of MOSSY MEADOW (or BOHO BLUE) cardstock cut at 2 3/8" x 3 3/4".

Scrap of BASIC WHITE cardstock. (For sentiment.)