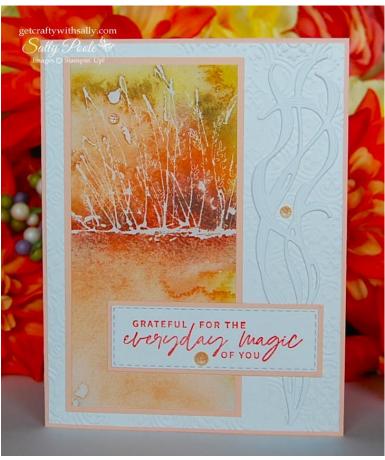

#### Card #4 – Intermediate with Die Cutting and Adhesive Sheets

## **Other Supplies:**

Stamp – SOMETHING FANCY.

CALYPSO CORAL ink. (For the sentiment.)

RECTANGLE STITCHED dies. (For the sentiment.)

DISTRESSED TILE 3D Embossing Folder.

DELICATE EDGES dies.

ADHESIVE SHEETS.

## 2024 – 2026 IN COLOR SHIMMER GEMS.

Adhesive.