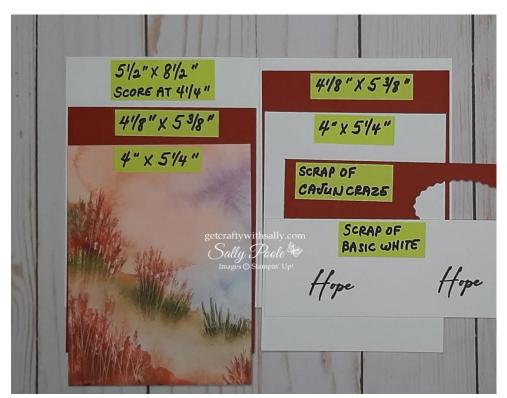

#### **Cardstock measurements:**

1 piece of BASIC WHITE cardstock cut at 5 ½" x 8 ½". (Score at 4 ¼".)

1 piece of CAJUN CRAZE cardstock cut at 4 1/8" x 5 3/8".

1 piece of THOUGHTFUL JOURNEY Designer Series Paper cut at 4" x 5 1/4".

1 piece of CAJUN CRAZE cardstock cut at 4 1/8" x 5 3/8". (For the inside.)

1 piece of BASIC WHITE cardstock cut at 4" x 5 1/4". (For the inside.)

Scrap of CAJUN CRAZE cardstock. (To punch.)

Scrap of BASIC WHITE cardstock. (For sentiment and to punch.)

PEARL BASIC JEWELS.

Light CAJUN CRAZE Stampin' Blend. (For the pearls.)

Stamp "HOPE" on the front and "IS BELIEVING IN A BRIGHTER TOMORROW" on the inside.