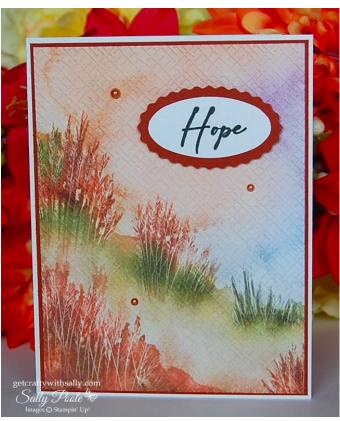

## Card #2 - Beginner Card + Dry Embossing and Punching

## **Other Supplies:**

Stamp – UNBOUNDED LOVE.

Black ink. (I used VersaFine CLAIR Nocturne.) Memento Tuxedo Black is fine.

BASICS 3D CROSSHATCH Embossing Folder. (Or whatever you choose.)

DOUBLE OVAL punch.

PEARL BASIC JEWELS.

Light CAJUN CRAZE Stampin' Blend. (For the pearls.)

Stamp "HOPE" on the front and "IS BELIEVING IN A BRIGHTER TOMORROW" on the inside.