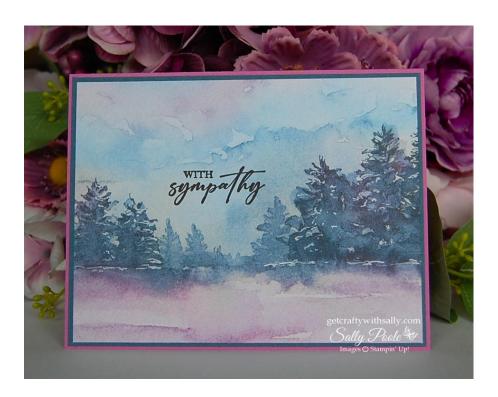

### **CARD #1 - Beginner Card**

## **Other Supplies:**

Stamp – UNBOUNDED LOVE.

Black ink. (I used VersaFine CLAIR Nocturne.) Memento Tuxedo Black is fine.

Adhesive.

Cut right side of Designer Series paper off so the piece measures 5 1/4".