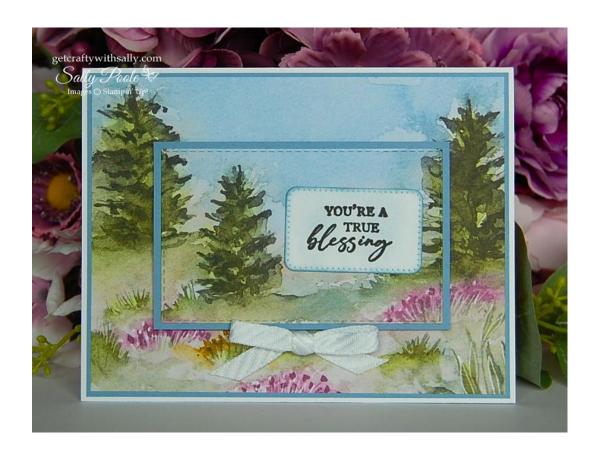

## Card #3 – Stepped Up with Die Cutting

## **Other Supplies:**

Stamp – UNBOUNDED LOVE.

Black ink. (I used VersaFine CLAIR Nocturne.) Memento Tuxedo Black is fine.

RECTANGLE STITCHED dies. (To cut center of DSP.)

NESTED ESSENTIALS dies. (For sentiment.)

Ribbon from the PETAL PINK & WHITE 1/4" DIAGONAL TRIM COMBO PACK.

DIMENSIONALS.

Glue Dots.

Adhesive.