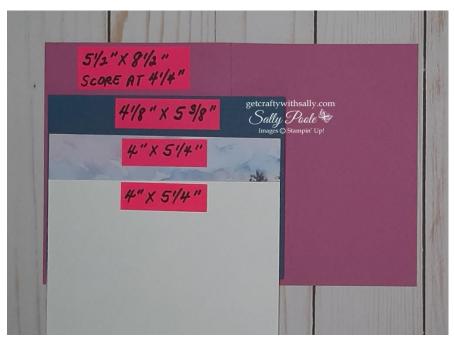

#### **Cardstock measurements:**

1 piece of PETUNIA POP cardstock cut at 5 ½" x 8 ½". (Score at 4 ¼".)

1 piece of MISTY MOONLIGHT cardstock cut at 4 1/8" x 5 3/8".

1 piece of THOUGHTFUL JOURNEY Designer Series Paper cut at 4" x 5 1/4".

1 piece of BASIC WHITE cardstock cut at 4" x 5 1/4". (For the inside.)

## **Other Supplies:**

Stamp – UNBOUNDED LOVE.

Black ink. (I used VersaFine CLAIR Nocturne.) Memento Tuxedo Black is fine.

Adhesive.

Cut right side of Designer Series paper off so the piece measures 5 1/4".

Cut a 1/4" strip off of the bottom of the DSP, and then cut the top so the finished piece measures 4".