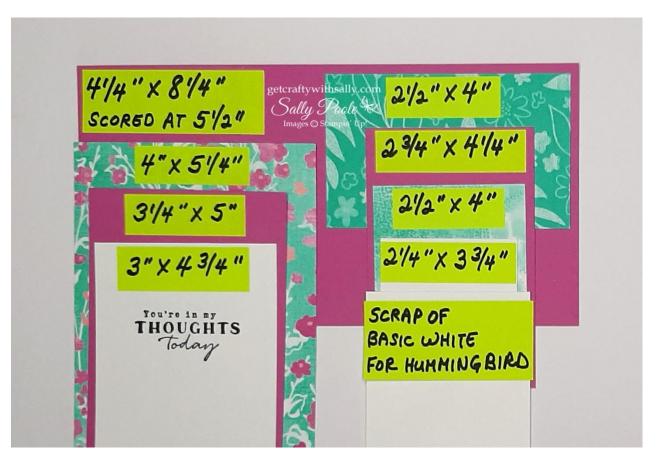

#### **Cardstock measurements:**

1 piece of PETUNIA POP cardstock cut at 4 ½" x 8 ½". (Score at 5 ½".)

1 piece of UNBOUNDED BEAUTY Designer Series Paper cut at 4" x 5 1/4".

1 piece of PETUNIA POP cardstock cut at 3 1/4" x 5".

1 piece of BASIC WHITE cardstock cut at 3" x 4 3/4".

1 piece of 2024-2026 IN COLOR Designer Series Paper cut at 2 ½" X 4".

1 piece of PETUNIA POP cardstock cut at 2 3/4" x 4 1/4".

1 piece of UNBOUNDED BEAUTY Designer Series Paper cut at 2 1/4" x 4".

1 piece of BASIC WHITE cardstock cut at 2 ½" x 3 ½".

1 scrap of BASIC WHITE cardstock. (Hummingbird.)