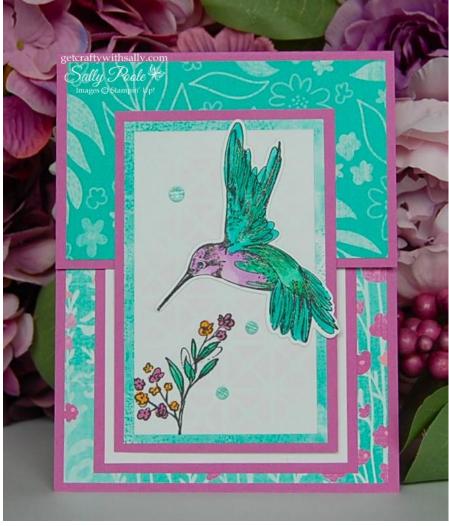

## Stampin' Up! THOUGHTFUL EXPRESSIONS

### **Other Supplies:**

THOUGHTFUL EXPRESSIONS bundle.

PETUNIA POP ink.

Mask – My Favorite Things (Oops!)

Blending Brush

STAMPIN' BLENDS: Light & Dark SUMMER SPLASH, Light & Dark SHY SHAMROCK, Light & Dark FRESH FREESIA, Dark PEACH PIE and Light PETUNIA POP.