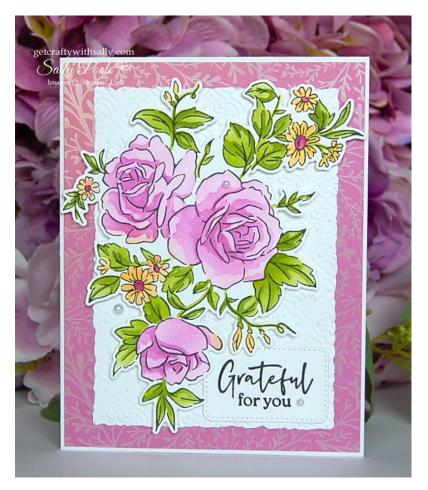

#### **Other Supplies:**

LAYERS OF BEAUTY bundle.

SPLENDID THOUGHTS – Sentiment.

**RECTANGLE STITCHED Dies.** 

STYLISH SHAPES Dies. (You could use some else.)

EXPOSED BRICK 3D Embossing Folder. (Or embossing folder of your liking.)

IRIDESCENT PEARLS BASIC JEWELS

Inks: FLIRTY FLAMINGO, PERTUNIA POP, PEACH PIE, GRANNY APPLE GREEN and OLD OLIVE.

**BLENDING BRUSHES** 

DIMENSIONALS

Memento Tuxedo Black Ink

Adhesive

Optional: Wink Of Stella or Champagne Mist spray