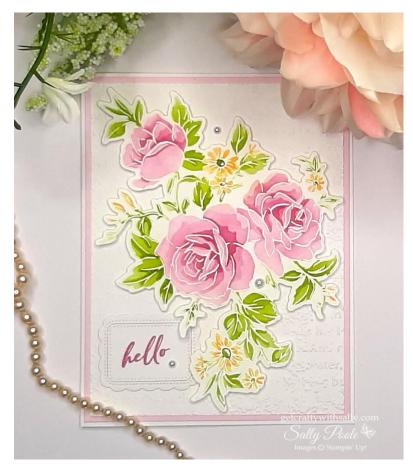

Memento Tuxedo Black Ink

FESTIVE PEARLS (Gold)

Cardstock: BASIC WHITE and BUBBLE BATH

Inks: BERRY BURST, PEACH PIE, PUMPKIN PIE, GRANNY APPLE GREEN and OLD OLIVE.

UNBOUNDED LOVE – Sentiment. (Stamped in BERRY BURST ink.)

UNBOUNDED LOVE – Sentiment layer die.

TIMEWORN TYPE 3D Embossing Folder

Versamark Ink

Embossed in White

IRIDESCENT PEARLS BASIC JEWELS

Cardstock: BASIC WHITE and BUBBLE BATH

Inks: BERRY BURST, PEACH PIE, PUMPKIN PIE, GRANNY APPLE GREEN and OLD OLIVE.