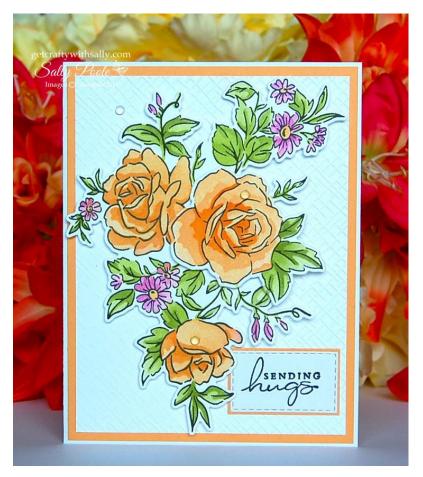

Waffle Flower 6.5" x 8.5" Grip Mat

Added layer of Gold Foil

Inks: FLIRTY FLAMINGO, PEACH PIE, PUMPKIN PIE, GRANNY APPLE GREEN and OLD OLIVE.

TIMEWORN TYPE 3D Embossing Folder

Versamark Ink

Embossed in Gold