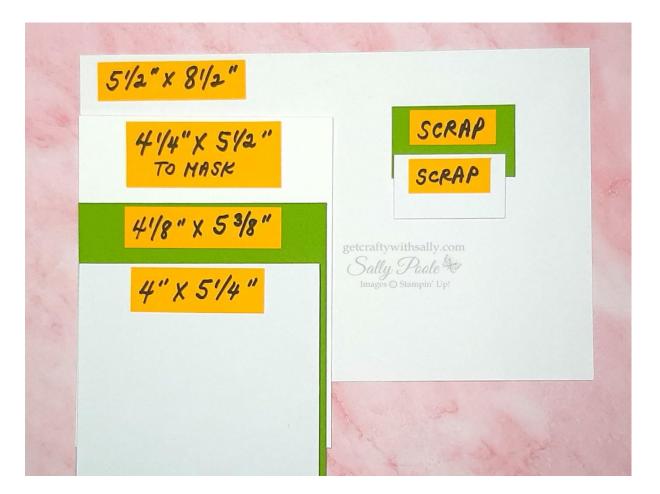

#### **Cardstock measurements:**

1 piece of BASIC WHITE cardstock cut at 5 <sup>1</sup>/<sub>2</sub>" x 8 <sup>1</sup>/<sub>2</sub>". (Score at 4 <sup>1</sup>/<sub>4</sub>".)

1 piece of BASIC WHITE cardstock cut at 4 <sup>1</sup>/<sub>4</sub>" x 5 <sup>1</sup>/<sub>2</sub>". (Do masking on this piece.)

1 piece of GRANNY APPLE GREEN cardstock cut at 4 1/8" x 5 3/8".

1 piece of BASIC WHITE cardstock cut at 4" x 5  $\frac{1}{4}$ ".

Scrap of GRANNY APPLE GREEN.

Scrap of BASIC WHITE.