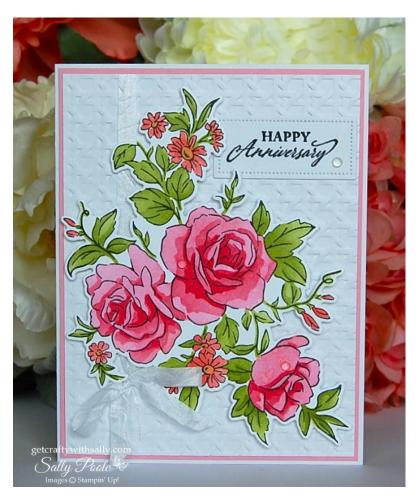

#### **Other Supplies:**

LAYERS OF BEAUTY bundle.

SPLENDID THOUGHTS – Sentiment.

**RECTANGLE STITCHED Dies.** 

STYLISH SHAPES Dies. (You could use some else.)

EXPOSED BRICK 3D Embossing Folder. (Or embossing folder of your liking.)

IRIDESCENT PEARLS BASIC JEWELS

Inks: FLIRTY FLAMINGO, PERTUNIA POP, PEACH PIE, GRANNY APPLE GREEN and OLD OLIVE.

**BLENDING BRUSHES** 

DIMENSIONALS

Memento Tuxedo Black Ink

Adhesive

Optional: Wink Of Stella or Champagne Mist spray