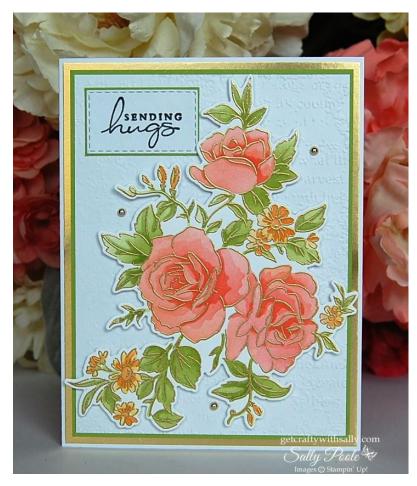

Waffle Flower 6.5" x 8.5" Grip Mat

Added layer of Gold Foil

Inks: FLIRTY FLAMINGO, PEACH PIE, PUMPKIN PIE, GRANNY APPLE GREEN and OLD OLIVE.

TIMEWORN TYPE 3D Embossing Folder

Versamark Ink

Embossed in Gold