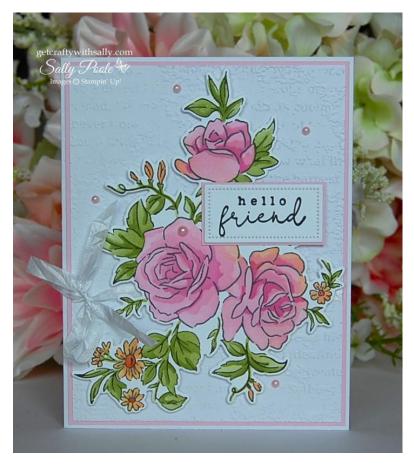

#### **Other Supplies:**

LAYERS OF BEAUTY bundle.

SPLENDID THOUGHTS – Sentiment.

**RECTANGLE STITCHED Dies.** 

STYLISH SHAPES Dies. (You could use some else.)

EXPOSED BRICK 3D Embossing Folder. (Or embossing folder of your liking.)

IRIDESCENT PEARLS BASIC JEWELS

Inks: FLIRTY FLAMINGO, PERTUNIA POP, PEACH PIE, GRANNY APPLE GREEN and OLD OLIVE.

**BLENDING BRUSHES** 

DIMENSIONALS

Memento Tuxedo Black Ink

Adhesive

Optional: Wink Of Stella or Champagne Mist spray