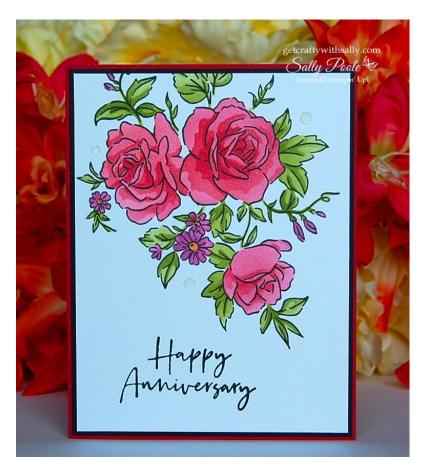

Memento Tuxedo Black Ink

GEMS – Not Stampin' Up!

Cardstock: REAL RED, BASIC BLACK and BASIC WHITE.

Inks: REAL RED, PETUNIA POP, PEACH PIE, GRANNY APPLE GREEN and OLD OLIVE.

LAYERS OF BEAUTY - Sentiment.

Memento Tuxedo Black Ink