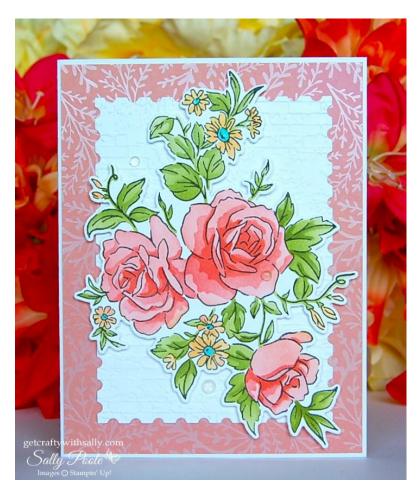

LOOSE SILVER SEQUINS

Cardstock: BASIC WHITE

Designer Series Paper – THOUGHTFUL DESIGNS

Inks: FLIRTY FLAMINGO, PEACH PIE, SUMMER SPLASH, GRANNY APPLE GREEN and OLD OLIVE.

EXPOSED BRICK 3D Embossing Folder

Memento Tuxedo Black Ink

GEMS – Not Stampin' Up!