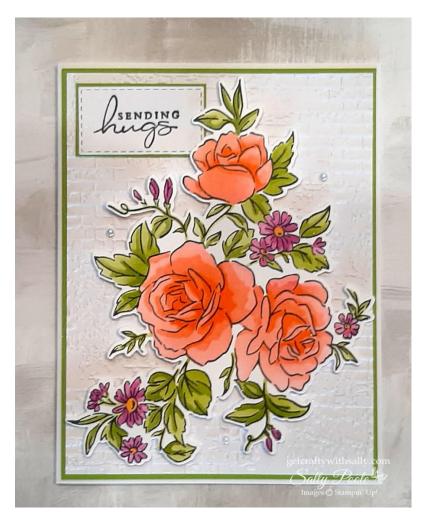

#### **Other Supplies:**

LAYERS OF BEAUTY bundle.

SPLENDID THOUGHTS – Sentiment.

**RECTANGLE STITCHED Dies.** 

STYLISH SHAPES Dies. (You could use some else.)

EXPOSED BRICK 3D Embossing Folder. (Or embossing folder of your liking.)

IRIDESCENT PEARLS BASIC JEWELS

Inks: FLIRTY FLAMINGO, PERTUNIA POP, PEACH PIE, GRANNY APPLE GREEN and OLD OLIVE.

**BLENDING BRUSHES** 

DIMENSIONALS

Memento Tuxedo Black Ink

Adhesive

Optional: Wink Of Stella or Champagne Mist spray