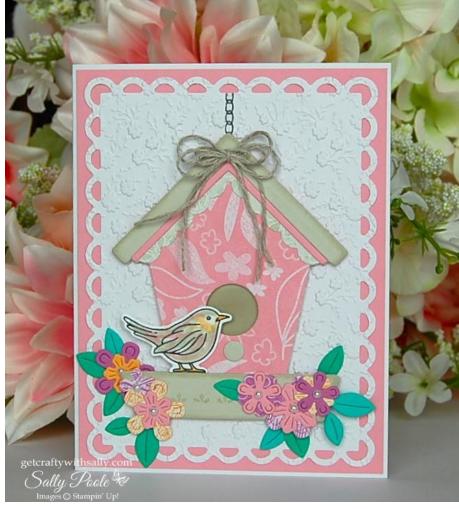

# Stampin' Up! COUNTRY BIRDHOUSE

### **Other Supplies:**

COUNTRY BIRDHOUSE bundle.

COLOR & CONTOUR Dies.

STYLISH SHAPES Dies. (You could use some else.)

ORNATE FLORAL Embossing Folder. (Or embossing folder of your liking.)

IRIDESCENT PEARLS

LINEN THREAD

**WATER PAINTERS** 

DIMENSIONALS

Memento Tuxedo Black Ink

Sponge Dauber