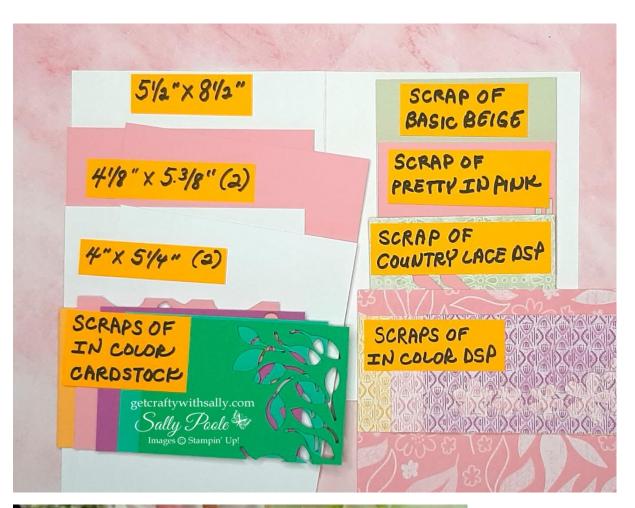

### **Cardstock measurements:**

1 piece of BASIC WHITE cardstock cut at 5 ½" x 8 ½". (Score at 4 ¼".)

2 pieces of PRETTY IN PINK cardstock cut at 4 1/8" x 5 3/8".

2 pieces of BASIC WHITE cardstock cut at 4" x 5 1/4".

Scraps of 2024 – 2026 In Color Cardstock. (Peach Pie, Pretty In Pink, Petunia Pop, Summer Splash and Shy Shamrock.) (Flowers and leaves.)

Scrap of BASIC BEIGE.

Scrap of PRETTY IN PINK.

Scrap of COUNTRY LACE Designer Series Paper.

Scraps of 2024 – 2026 In Color Designer Series Paper. (Flowers.)