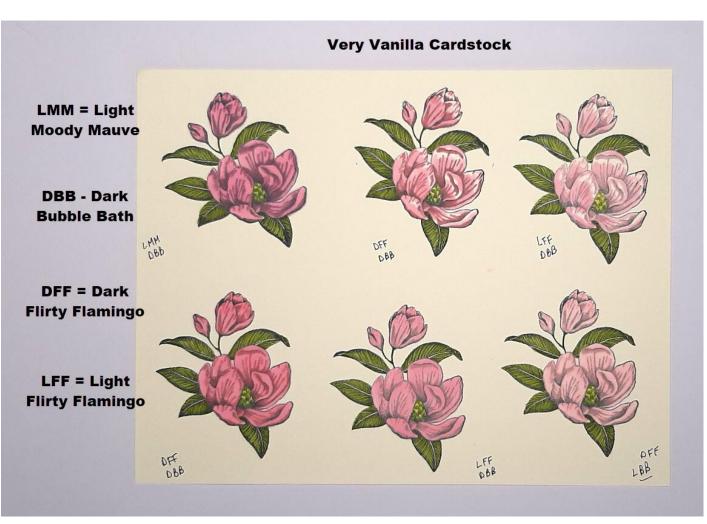

#### **Other Supplies:**

MAGNOLIA MOOD bundle.

THOUGHTFUL EXPRESSIONS die.

14" – 15" piece of coordinating ribbon.

STAMPIN' BLENDS: LIGHT FLIRTY FLAMINGO, DARK BUBBLE BATH, LIGHT GRANNY APPLE GREEN, DARK LEMON LOLLY, LIGHT & DARK OLD OLIVE.