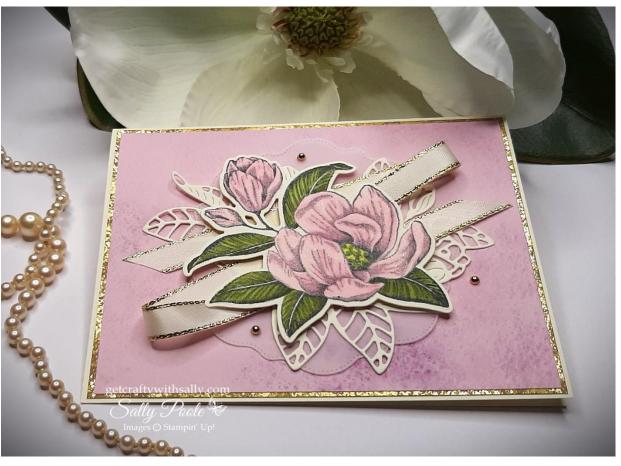

# Stampin' Up! MAGNOLIA MOOD Card

#### **Other Supplies:**

MAGNOLIA MOOD bundle.

THOUGHTFUL EXPRESSIONS die.

14" – 15" piece of coordinating ribbon.

STAMPIN' BLENDS: LIGHT FLIRTY FLAMINGO, DARK BUBBLE BATH, LIGHT GRANNY APPLE GREEN, DARK LEMON LOLLY, LIGHT & DARK OLD OLIVE.