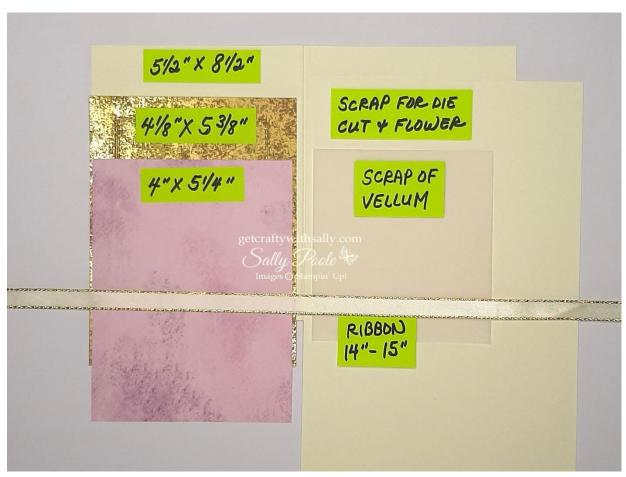

#### **Cardstock measurements:**

1 piece of VERY VANILLA cardstock cut at 5 ½" x 8 ½". (Score at 4 ¼".)

1 piece of DISTRESSED GOLD Specialty Paper cut at 4 1/8" x 5 3/8". (Cut center out if you like.)

1 piece of FLIGHT & AIRY Designer Series Paper cut at 4" x 5 1/4".

1 piece of VERY VANILLA cardstock. Large enough to stamp image on and die cut the magnolia flower and leaf piece.

1 scrap of vellum.

#### **Other Supplies:**

MAGNOLIA MOOD bundle.

THOUGHTFUL EXPRESSIONS die.

14" – 15" piece of coordinating ribbon.

STAMPIN' BLENDS: LIGHT FLIRTY FLAMINGO, DARK BUBBLE BATH, LIGHT GRANNY APPLE GREEN, DARK LEMON LOLLY, LIGHT & DARK OLD OLIVE.