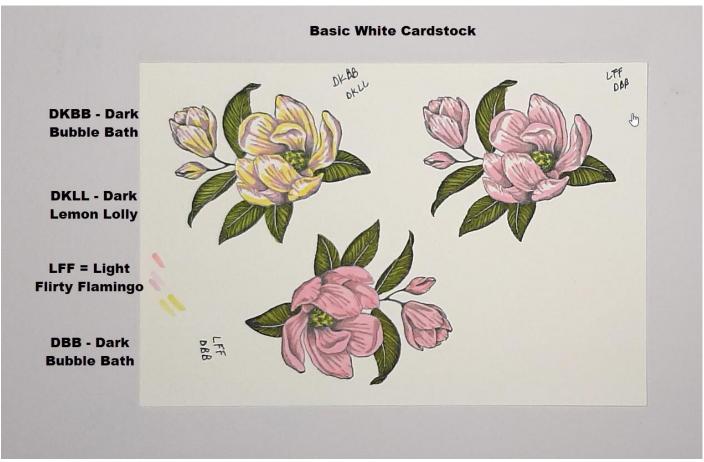

#### **Other Supplies:**

MAGNOLIA MOOD bundle.

THOUGHTFUL EXPRESSIONS die.

14" – 15" piece of coordinating ribbon.

STAMPIN' BLENDS: LIGHT FLIRTY FLAMINGO, DARK BUBBLE BATH, LIGHT GRANNY APPLE GREEN, DARK LEMON LOLLY, LIGHT & DARK OLD OLIVE.