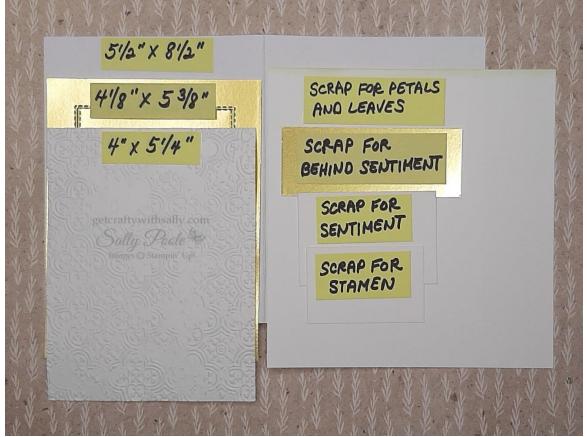

## **Cardstock measurements:**

1 piece of BASIC WHITE cardstock cut at 5 ½" x 8 ½". (Score at 4 ¼".)

1 piece of GOLD FOIL cut at 4 1/8" X 5 3/8". (Cut a piece out of the center with a RECTANGLE STITCHED die and save for another project.)

1 piece of BASIC WHITE cardstock cut at 4" X 5 1/4". (Emboss with DISTRESSED TILE 3D Embossing Folder.)

1 scrap of BASIC WHITE cardstock. (Large enough to die cut lily petal pieces, 4 leaves, stamen and sentiment piece.)

1 scrap of GOLD FOIL. (Piece behind the sentiment.)