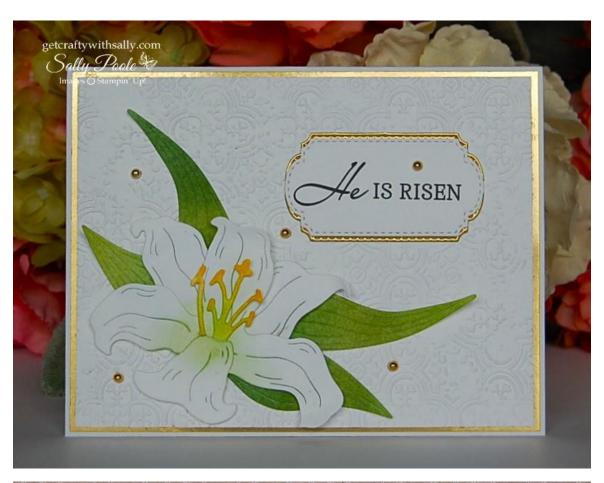

# Stampin' Up! EASTER LILIES Card

#### **Other Supplies:**

EASTER LILIES bundle.

Inks: PARAKEET PARTY, GRANNY APPLE GREEN, OLD OLIVE, GARDEN GREEN and DAFFODIL DELIGHT.

**BLENDING BRUSHES** 

DARK DAFFODIL DELIGHT Stampin' Blend

**FESTIVE PEARLS** 

**DIMENSIONALS** 

**ADHESIVE** 

MEMENTO TUXEDO BLACK ink.