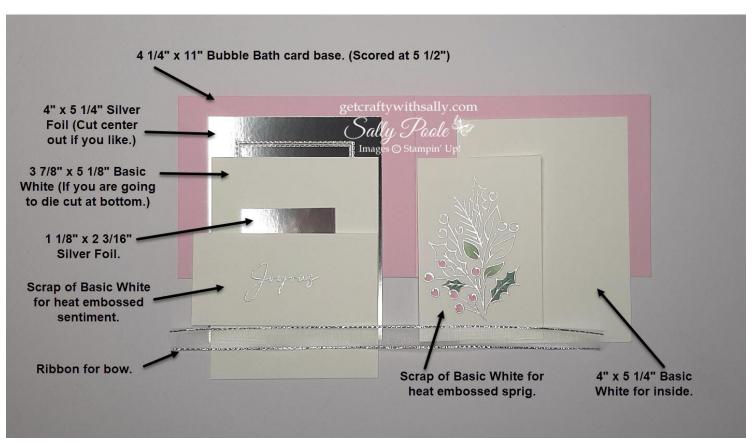

#### **Cardstock measurements:**

1 piece of BUBBLE BATH cardstock cut at 4 ½" X 11". (Score at 5 ½".)

1 piece of SILVER FOIL cut at 4" x 5 1/4". (Cut center out to use at another time.)

1 piece of BASIC WHITE cardstock cut at 3 7/8" x 5 1/8".

1 piece of SILVER FOIL cut at 1 1/8" x 2 3/16". (I actually cut mine just a smidge before the 2 3/16" mark.)

1 scrap of BASIC WHITE for the heat embossed sentiment.

1 piece of BASIC WHITE cut at 4" x 5 1/4". (For the inside of the card.)

1 scrap of BASIC WHITE for the heat embossed sprig.