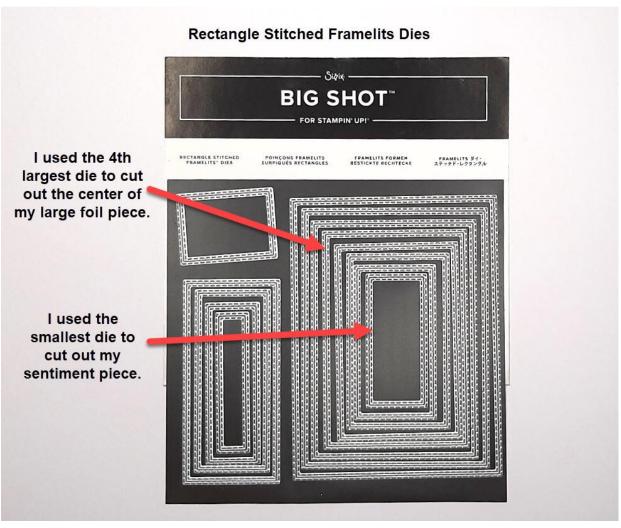

#### **Other Supplies:**

JOY OF NOEL bundle (Stamp set & dies.)

**ELEGANT BORDERS Dies** 

STAMPIN' BLENDS: LT & DK BUBBLE BATH, LT & DK MINT MACARON and LT & DK LOST LAGOON

SILVER & WHITE Sheer Ribbon 1/2"