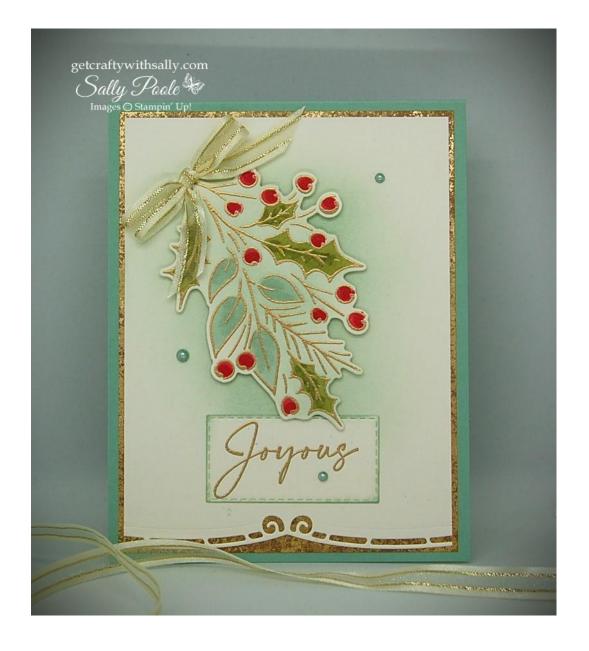

## MINT MACARON & GOLD Below

-AND-

## MOODY MAUVE & SILVER Below

Mint Macaron Cardstock

Very Vanilla Cardstock

Distressed Gold Specialty Paper

Stampin' Blends: Lt & Dk Real Red, Lt & Dark Mint Macaron and Lt & Dk Old Olive

Heat embossing is all done in Gold on this card.