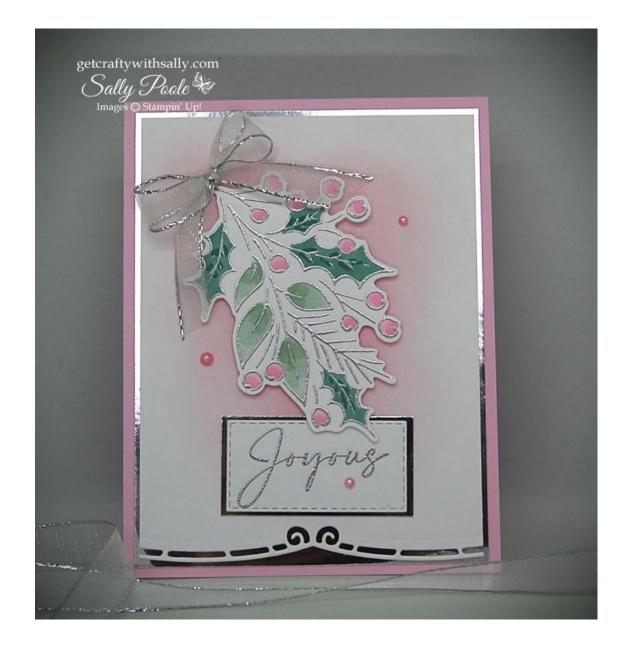

## MOODY MAUVE & SILVER Below

Mint Macaron Cardstock

Very Vanilla Cardstock

Distressed Gold Specialty Paper

Stampin' Blends: Lt & Dk Real Red, Lt & Dark Mint Macaron and Lt & Dk Old Olive

Heat embossing is all done in Gold on this card.

Gold & Vanilla 3/8" Satin Edged Ribbon

Moody Mauve Cardstock

**Basic White Cardstock** 

Silver Foil

Stampin' Blends: Lt & Dk Moody Mauve, Lt & Dark Mint Macaron and Lt & Dk Lost Lagoon

Heat embossing is all done in Silver on this card.

Silver & White Sheer Ribbon 1/2"