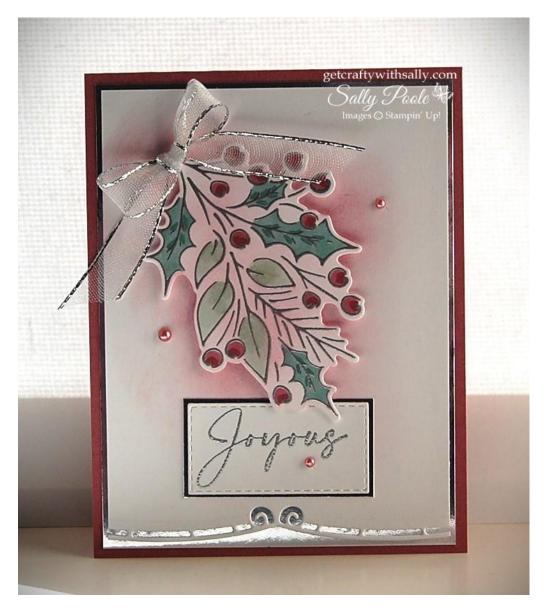

#### **Cardstock measurements:**

1 piece of BUBBLE BATH cardstock cut at 4 ½" X 11". (Score at 5 ½".)

1 piece of SILVER FOIL cut at 4" x 5 1/4". (Cut center out to use at another time.)

1 piece of BASIC WHITE cardstock cut at 3 7/8" x 5 1/8".

1 piece of SILVER FOIL cut at 1 1/8" x 2 3/16". (I actually cut mine just a smidge before the 2 3/16" mark.)

1 scrap of BASIC WHITE for the heat embossed sentiment.

1 piece of BASIC WHITE cut at 4" x 5 1/4". (For the inside of the card.)

1 scrap of BASIC WHITE for the heat embossed sprig.

#### **Other Supplies:**

JOY OF NOEL bundle (Stamp set & dies.)

**ELEGANT BORDERS Dies** 

STAMPIN' BLENDS: LT & DK BUBBLE BATH, LT & DK MINT MACARON and LT & DK LOST LAGOON

SILVER & WHITE Sheer Ribbon 1/2"

VERSAMARK Ink

SILVER Embossing Powder

PEARL BASIC JEWELS

WINK OF STELLA

Adhesive

DIMENSIONALS