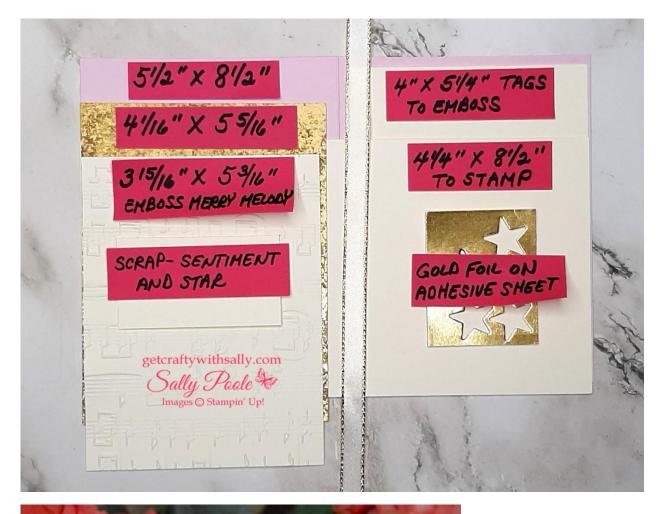

## Cardstock measurements:

1 piece of BUBBLE BATH cardstock cut at 5 <sup>1</sup>/<sub>2</sub>" x 8 <sup>1</sup>/<sub>2</sub>". Score at 4 <sup>1</sup>/<sub>4</sub>".

1 piece of DISTRESSED GOLD Specialty Paper cut at 4 1/16" x 5 5/16". (OR – 4" x 5  $\frac{1}{4}$ ".)

1 piece of VERY VANILLA cardstock cut at 3 15/16" x 5 3/16". (OR – 3 7/8" x 5 1/8".)

1 piece of VERY VANILLA cardstock cut at 4" x 5  $\frac{1}{4}$ ". (Ink to embossing folder technique.)

1 piece of VERY VANILLA cardstock cut at 4  $\frac{1}{4}$ " x 8  $\frac{1}{2}$ ". (Can stamp 3 trees on this.)

1 piece of GOLD FOIL that has been backed with Adhesive Sheet.

1 scrap of VERY VANILLA for sentiment and small star.