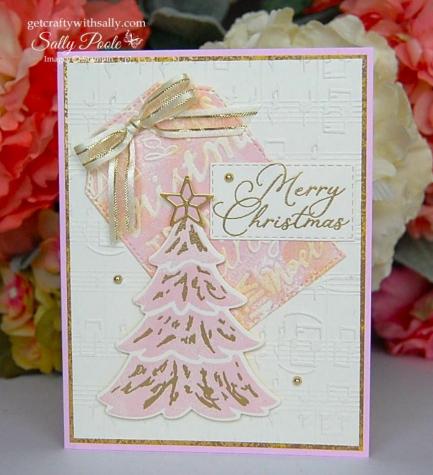

# **Stampin' Up! MERRIEST TREES**

#### **Other Supplies:**

MERRIEST TREES bundle (Stamp set & dies.)

STARS AT NIGHT stamp set for the sentiment.

CHRISTMAS TIDINGS Embossing Folder

MERRY MELODY 3D Embossing Folder

METALLIC ENAMEL EFFECTS BASICS

FESTIVE PEARLS

GOLD & VANILLA 3/8" Satin Edged Ribbon

**RECTANGLE STITCHED Framelits** 

GOLD Embossing Powder

ADHESIVE SHEETS