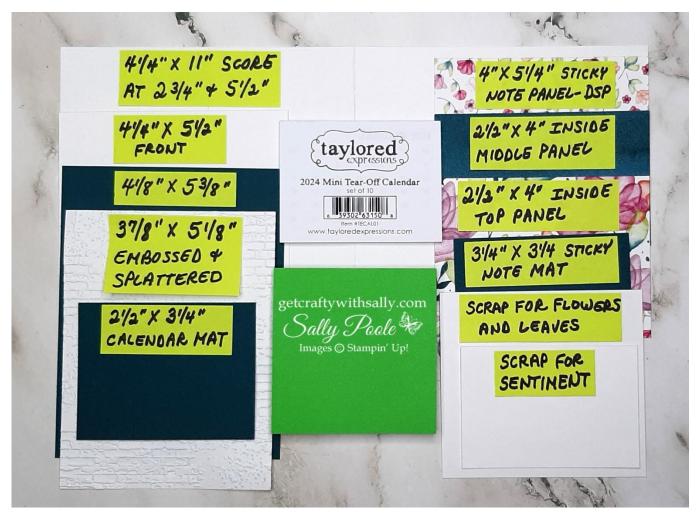

## **Cardstock measurements:**

1 piece of BASIC WHITE cardstock cut at 4  $\frac{1}{4}$ " x 11" – scored at 2  $\frac{3}{4}$ " & 5  $\frac{1}{2}$ ".

1 piece of BASIC WHITE cardstock cut at 4 <sup>1</sup>/<sub>2</sub>" x 5 <sup>1</sup>/<sub>2</sub>". (Front)

1 piece of PRETTY PEACOCK cardstock cut at 4 1/8" x 5 3/8".

1 piece of BASIC WHITE cardstock cut at 3 7/8" x 5 1/8". (Front. Embossed and splattered with PRETTY PEACOCK ink.)

1 piece of PRETTY PEACOCK cardstock cut at 2 <sup>1</sup>/<sub>2</sub>" x 3 <sup>1</sup>/<sub>4</sub>". (Calendar mat.)

1 piece of DELIGHTFUL FLORAL DSP cut at 4" x 5 <sup>1</sup>/<sub>4</sub>". (Sticky note **panel**.)

1 piece of DELIGHTFUL FLORAL DSP cut at 2 <sup>1</sup>/<sub>2</sub>" x 4". (Inside middle panel.)

1 piece of DELIGHTFUL FLORAL DSP cut at 2 <sup>1</sup>/<sub>2</sub>" x 4". (Inside top panel.)

1 piece of PRETTY PEACOCK cardstock cut at 3 <sup>1</sup>/<sub>4</sub>" x 3 <sup>1</sup>/<sub>4</sub>". (Sticky note mat.)

Scraps of BASIC WHITE cardstock for floral pieces and sentiment.