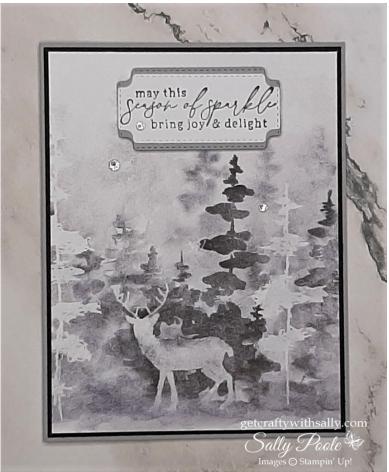

# Stampin' Up! WINTER MEADOW DEER

1 piece of WINTER MEADOW Designer Series Paper with the deer on it cut at 4"  $\times$  5  $\frac{1}{4}$ ".

1 scrap of BASIC WHITE for the front sentiment.

1 scrap of SMOKY SLATE for the layer behind the sentiment piece.

## Other Supplies:

WINTER MEADOW Designer Series Paper pack.

MAGICAL MEADOW stamp set. (For the sentiment)

CHEERFUL DAISIES Die Set. (For the sentiment and the layer behind it.)

RHINESTONE BASIC JEWELS

Adhesive