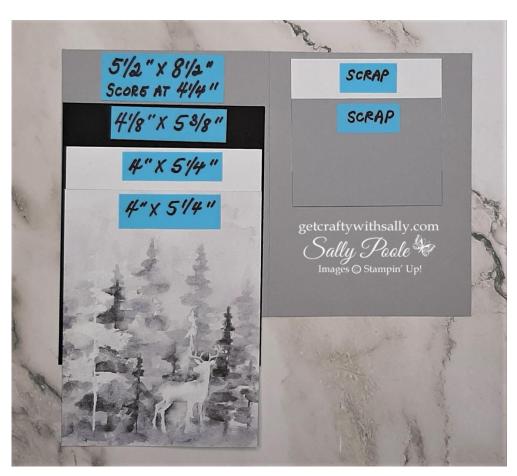

#### Cardstock measurements for standard card:

1 piece of SMOKY SLATE cardstock cut at 5 ½" x 8 ½". Scored at 4 ¼".

1 piece of BASIC BLACK cardstock cut at 4 1/8" x 5 3/8".

1 piece of BASIC WHITE cardstock cut at 4" x 5 1/4". (For the inside of the card.)

1 piece of WINTER MEADOW Designer Series Paper with the deer on it cut at 4"  $\times$  5  $\frac{1}{4}$ ".

1 scrap of BASIC WHITE for the front sentiment.

1 scrap of SMOKY SLATE for the layer behind the sentiment piece.