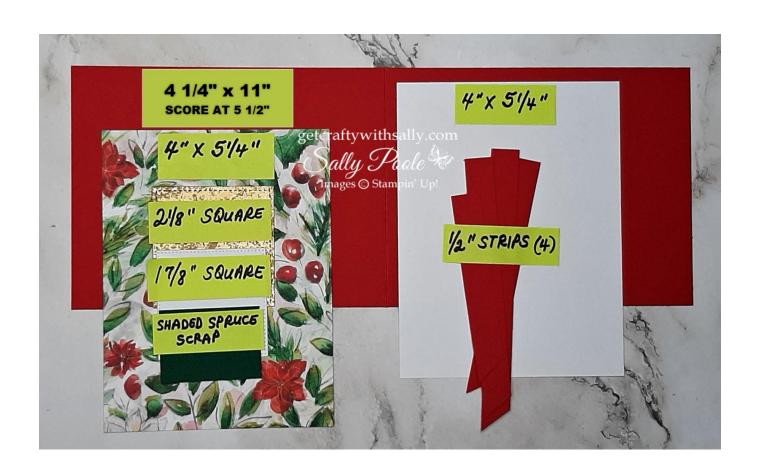

#### Cardstock measurements:

1 piece of REAL RED cardstock cut at 4 1/4" x 11" – scored at 5 1/2".

1 piece of JOY OF CHRISTMAS DSP cut at 4" x 5 1/4".

1 piece of DISTRESSED GOLD SPECIALTY PAPER cut at 2 1/8" square.

1 piece of BASIC WHITE cardstock cut at 1 7/8" square.

1 scrap of BASIC WHITE cardstock cut at 4" x 5 1/4". (Inside of card.)

1 scrap of SHADED SPRUCE. (For holly leaves.)

4 strips of REAL RED cardstock cut in ½" strips. (About 4" long.)