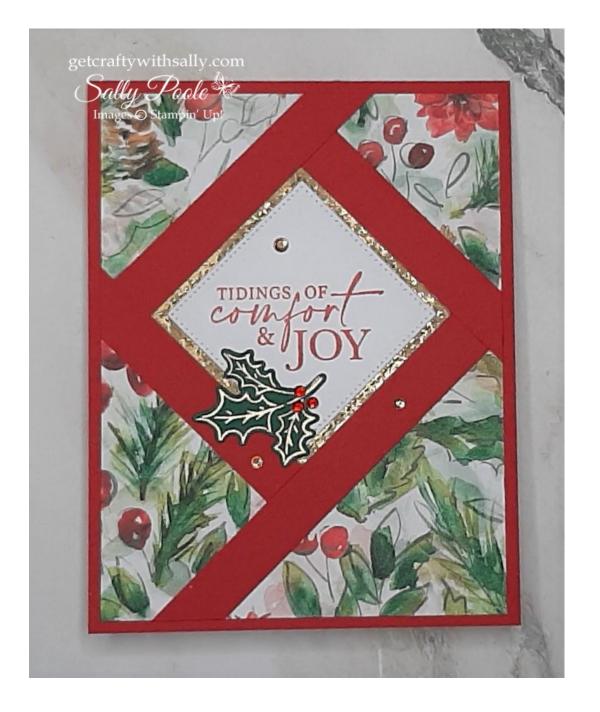

## Fractured/Faux Shutter Card

#### Other Supplies:

CHRISTMAS CLASSICS bundle (Stamp set & Dies.)

REAL RED Ink Pad

SHADED SPRUCE Ink Pad

Versamark Ink

**GOLD** Embossing Powder

RED RHINESTONE BASIC JEWELS

CHAMPAGNE RHINESTONE BASIC JEWELS