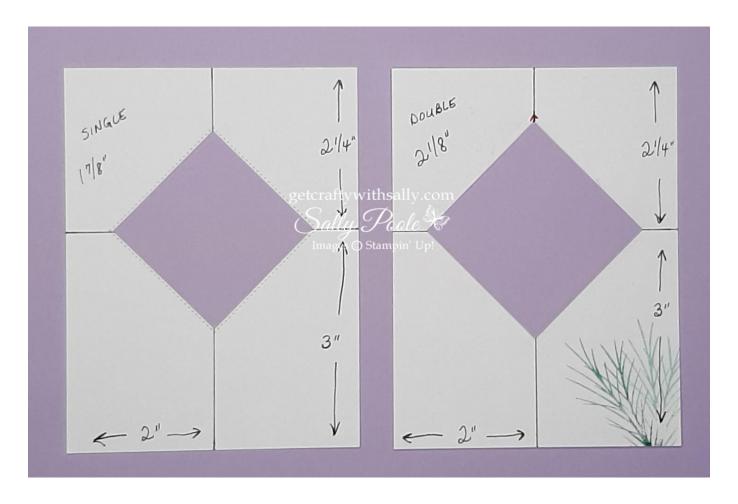

#### Cardstock measurements:

1 piece of REAL RED cardstock cut at 4 1/4" x 11" – scored at 5 1/2".

1 piece of JOY OF CHRISTMAS DSP cut at 4" x 5 1/4".

1 piece of DISTRESSED GOLD SPECIALTY PAPER cut at 2 1/8" square.

1 piece of BASIC WHITE cardstock cut at 1 7/8" square.

1 scrap of BASIC WHITE cardstock cut at 4" x 5 1/4". (Inside of card.)

1 scrap of SHADED SPRUCE. (For holly leaves.)

4 strips of REAL RED cardstock cut in ½" strips. (About 4" long.)