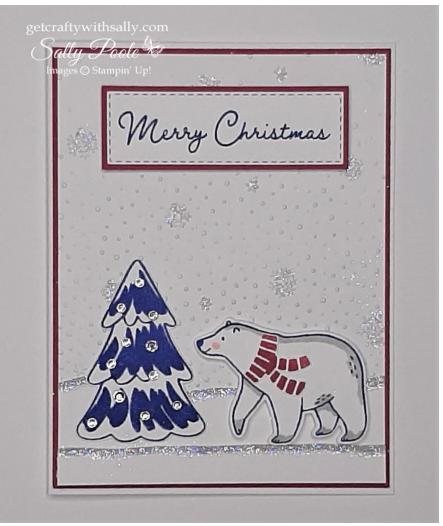

#### Other Supplies:

BEARY CUTE bundle (Stamp set & Punch.)

STARRY SKY Ink Pad

BERRY BURST Ink Pad

SNOWFLAKE SKY 3D Embossing Folder

RHINESTONE BASIC JEWELS

**RECTANGLE STITCHED Dies** 

ZIG 2 Way Glue (Amazon or craft store.)

**DAZZLING DIAMONDS or Glitter** 

Light Flirty Flamingo Stampin' Blend

Adhesive

**Dimensionals** 