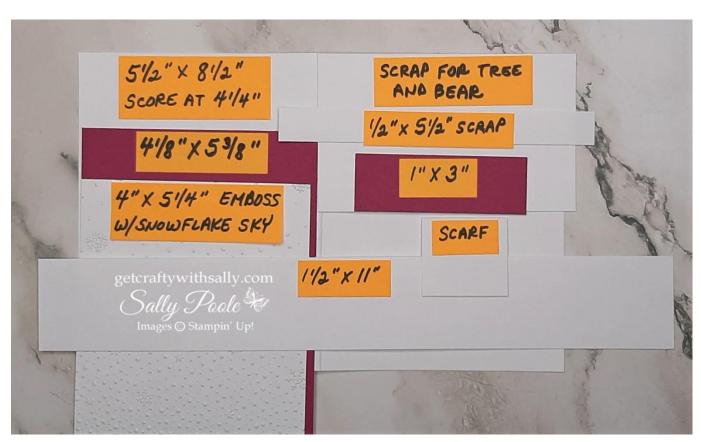

#### Cardstock measurements:

1 piece of BASIC WHITE cardstock cut at 5 ½" x 8 ½" – scored at 4 ¼".

1 piece of BERRY BURST cardstock cut at 4 1/8" x 5 3/8".

1 piece of BASIC WHITE cardstock cut at 4" x 5 1/4". (Emboss with Snowflake Sky 3D embossing folder.)

1 piece of BERRY BURST cardstock cut at 1" x 3".

1 scrap of BASIC WHITE cardstock to stamp bear, tree, sentiment & scarf on.

1 scrap of BASIC WHITE cardstock cut at ½" x 5 ½". (Ground layer.)

1 scrap of BASIC WHITE cardstock cut at 1 ½" x 11". (Snowbank layer.)