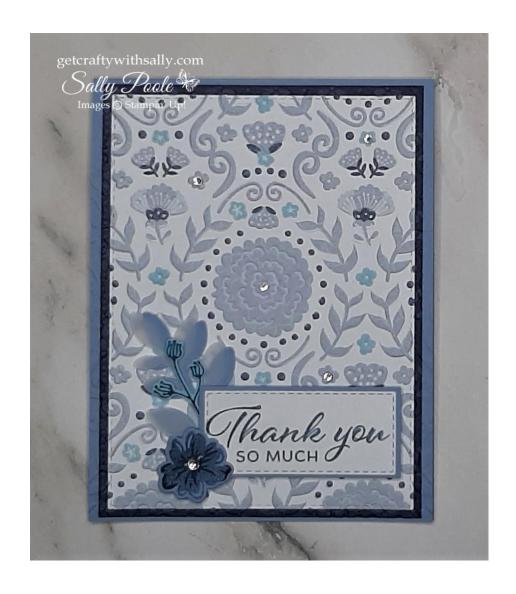

# Stampin' Up! COUNTRYSIDE INN

#### Cardstock measurements:

- 1 piece of BOHO BLUE cardstock cut at 4 1/4" x 11". Scored at 5 1/2".
- 1 piece of COUNTRYSIDE INN Designer Series Paper cut at 4" x 5 3/8".
- 1 piece of COUNTRYSIDE INN Designer Series Paper with the design that we want to emboss.
- 1 scrap of BASIC WHITE cardstock for the sentiment.
- 1 scrap of BOHO BLUE for a large sprig and flower.
- 1 scrap of VELLUM for a large sprig.
- 1 scrap of BALMY BLUE for a small sprig.
- 1 piece of BOHO BLUE cardstock cut at 1 1/8" x 2 ½".

#### Other Supplies:

COUNTRYSIDE BLOSSOMS Embossing Folder

TWO-TONE FLORA stamp & die set. (Or other small floral stamp.)

LAYERING LEAVES stamp set for sentiment.

BOUGH Punch

MISTY MOONLIGHT Ink

**Rectangle Stitched Framelits** 