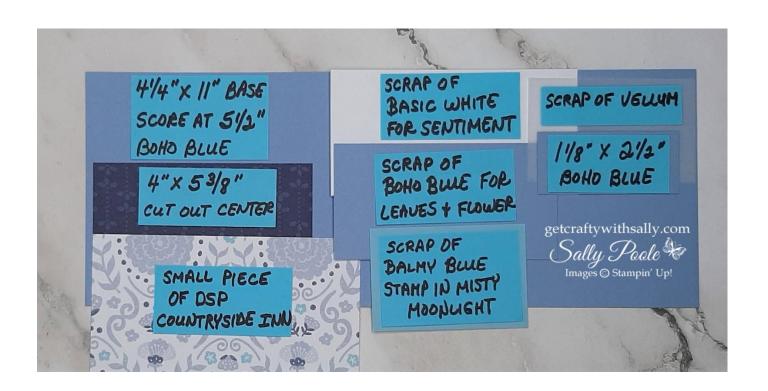

#### Cardstock measurements:

- 1 piece of BOHO BLUE cardstock cut at 4 1/4" x 11". Scored at 5 1/2".
- 1 piece of COUNTRYSIDE INN Designer Series Paper cut at 4" x 5 3/8".
- 1 piece of COUNTRYSIDE INN Designer Series Paper with the design that we want to emboss.
- 1 scrap of BASIC WHITE cardstock for the sentiment.
- 1 scrap of BOHO BLUE for a large sprig and flower.
- 1 scrap of VELLUM for a large sprig.
- 1 scrap of BALMY BLUE for a small sprig.
- 1 piece of BOHO BLUE cardstock cut at 1 1/8" x 2 ½".