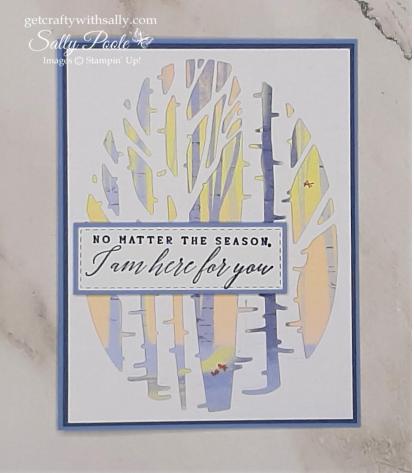

## **Stampin' Up! ONE HORSE OPEN SLEIGH**

1 piece of BASIC WHITE cardstock cut at 4" x 5 <sup>1</sup>/<sub>4</sub>". (Aspen Tree die cut.)

1 piece of ONE HORSE OPEN SLEIGH Designer Series Paper cut at approximately 3 7/8" x 5 3/16". (It just needs to be a tad bit smaller than the Aspen Tree die cut piece.)

1 scrap of BASIC WHITE cardstock for the sentiment.

1 piece of BOHO BLUE cardstock cut at 1" x 3".

Other Supplies:

ONE HORSE OPEN SLEIGH Designer Series Paper

PERCHED IN A TREE stamp set and coordinating ASPEN TREE die bundle.