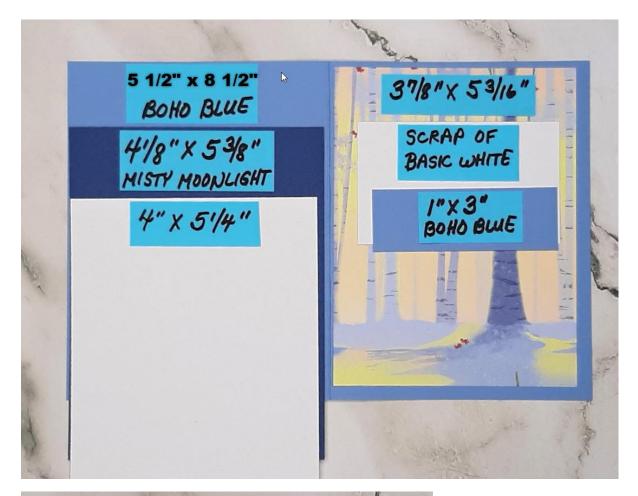

## Sally Poole – Independent Stampin' Up! Demonstrator

Cardstock measurements:

1 piece of BOHO BLUE cardstock cut at 5  $\frac{1}{2}$ " x 8 1/2". Scored at 4  $\frac{1}{4}$ ".

1 piece of MISTY MOONLIGHT cardstock cut at 4 1/8" x 5 3/8".

1 piece of BASIC WHITE cardstock cut at 4" x 5 <sup>1</sup>/<sub>4</sub>". (Aspen Tree die cut.)

1 piece of ONE HORSE OPEN SLEIGH Designer Series Paper cut at approximately 3 7/8" x 5 3/16". (It just needs to be a tad bit smaller than the Aspen Tree die cut piece.)

1 scrap of BASIC WHITE cardstock for the sentiment.

1 piece of BOHO BLUE cardstock cut at 1" x 3".

Other Supplies:

ONE HORSE OPEN SLEIGH Designer Series Paper

PERCHED IN A TREE stamp set and coordinating ASPEN TREE die bundle.