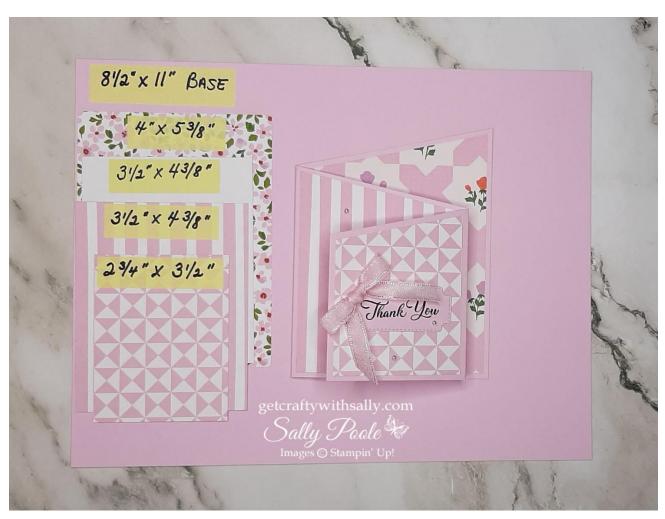

#### Cardstock measurements:

1 full piece of BUBBLE BATH cardstock. (8 ½" x 11")

1 piece of DELIGHTFULLY ECLECTIC DSP cut at 4" x 5 3/8".

1 piece of BASIC WHITE cardstock cut at 3 ½" x 4 3/8".

1 piece of coordinating DELIGHTFULLY ECLECTIC DSP cut at 3 ½" x 4 3/8".

1 piece of coordinating DELIGHTFULLY ECLECTIC DSP cut at 2 <sup>3</sup>/<sub>4</sub>" x 3 <sup>1</sup>/<sub>2</sub>".

1 scrap of BUBBLE BATH for the sentiment.