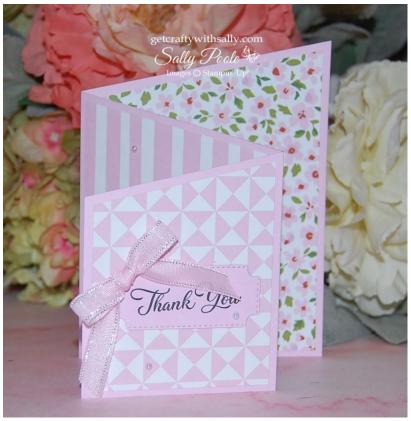

# Stampin' Up! DELIGHTFULLY ECLECTIC DSP Tri-Fold Angle Card

## **Other Supplies:**

Black Ink

Iridescent Pearl Basic Jewels

Adhesive

Glue Dots

Ribbon