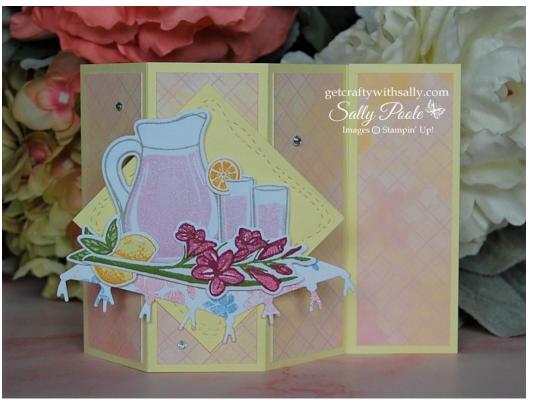

# Stampin' Up! SO REFRESHING

### Other Supplies:

So Refreshing bundle

Lemon Lolly, Flirty Flamingo & Basic White cardstocks

Inks: Lemon Lolly, Daffodil Delight, Bubble Bath, Flirty Flamingo, Smoky Slate, Boho Blue, Berry Burst and Old Olive.

Memento Tuxedo Black Ink

Adhesive, Dimensionals

Wink of Stella

Rhinestone Basic Jewels