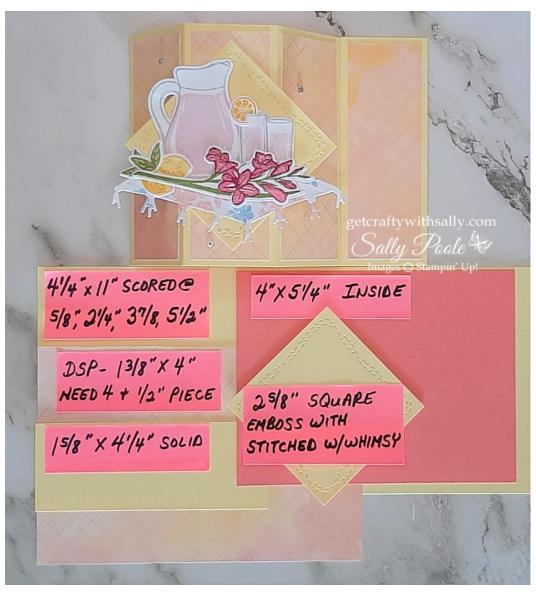

### Cardstock measurements:

1 piece of LEMON LOLLY cardstock cut at 4  $\frac{1}{4}$ " x 11" – scored at 5/8", 2  $\frac{1}{4}$ ", 3 7/8" and 5  $\frac{1}{2}$ ".

1 piece of FLIRTY FLAMINGO cardstock cut at 4" x 5 1/4". (Inside of card.)

1 piece of DSP (I used Hello, Irresistible) cut at 4" x 6". Cut it into (4) 1 3/8" x 4" pieces. You will have a ½" piece leftover. Hang on to it. You will need it!

1 piece of LEMON LOLLY cardstock cut at 1 5/8" x 4 1/4".

1 piece of LEMON LOLLY cardstock cut to 2 5/8" square, and then embossed with the Stitched With Whimsy dies.

1 piece of BASIC WHITE cardstock to stamp pitcher, glasses, lemons, leaves, lemon slice and long floral piece.

1 piece of BASIC WHITE cardstock to make your own DSP for the tablecloth.  $4 \frac{1}{4}$ " x 5  $\frac{1}{2}$ ". You should be able to cut 5 tablecloths from this.