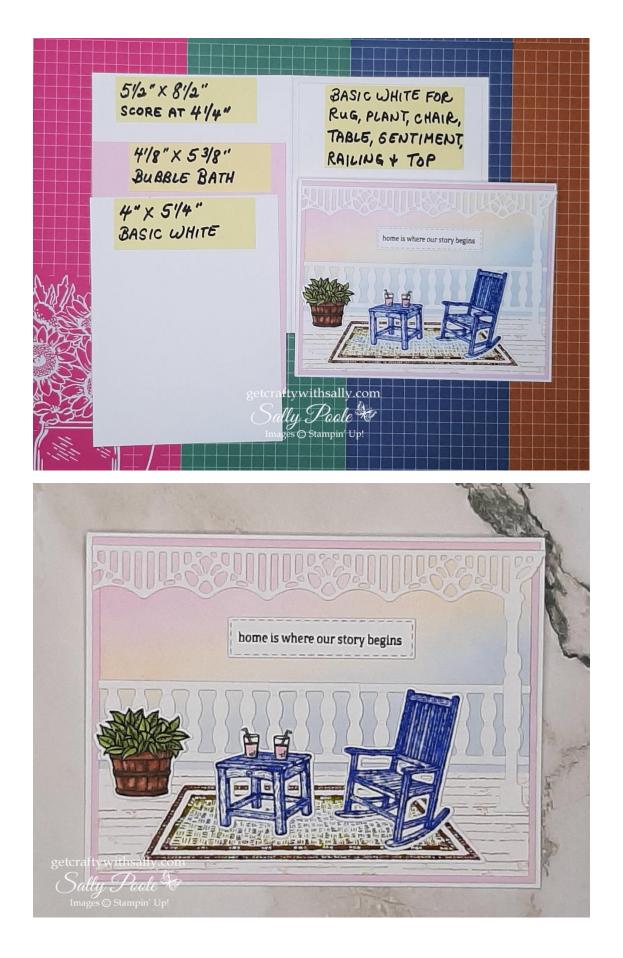

## Sally Poole – Independent Stampin' Up! Demonstrator

Cardstock measurements:

1 piece of BASIC WHITE cardstock cut at 5  $\frac{1}{2}$ " x 8  $\frac{1}{2}$ " – scored at 4  $\frac{1}{4}$ ".

1 piece of BUBBLE BATH cardstock cut at 4 1/8" x 5 3/8".

1 piece of BASIC WHITE cardstock cut at 4" x 5  $\frac{1}{4}$ ". (Stamp floor on and blend inks for background sky.)

1 piece of BASIC WHITE cardstock to stamp chair, table, rug, potted plant on and die cut porch rails and "lattice" from.

Other Supplies:

Lazy Days bundle

Bubble Bath & Basic White cardstocks

Inks: Bubble Bath, Lemon Lolly, Soft Sky, Pecan Pie, Moody Mauve, Boho Blue, Wild Wheat and Blueberry Bushel

Stampin' Blends: Light & Dark Copper Clay or Light and Dark Pecan Pie, Light & Dark Granny Apple Green, Light & Dark Old Olive and Dark Bubble Bath