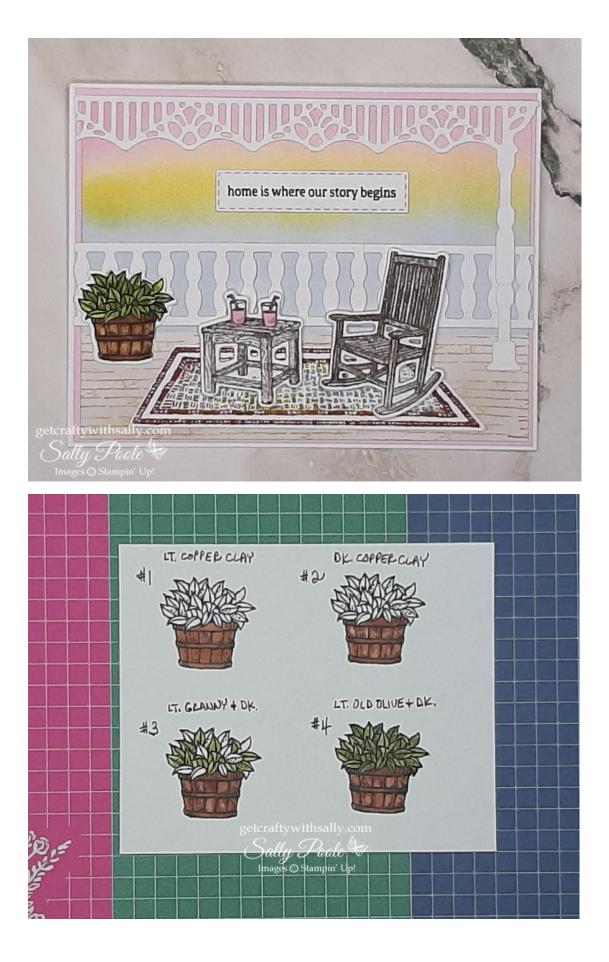

Other Supplies:

Lazy Days bundle

Bubble Bath & Basic White cardstocks

Inks: Bubble Bath, Lemon Lolly, Soft Sky, Pecan Pie, Moody Mauve, Boho Blue, Wild Wheat and Blueberry Bushel

Stampin' Blends: Light & Dark Copper Clay or Light and Dark Pecan Pie, Light & Dark Granny Apple Green, Light & Dark Old Olive and Dark Bubble Bath