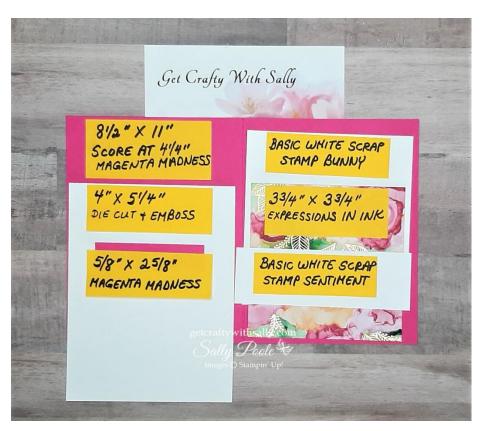

#### Cardstock measurements:

1 piece of MAGENTA MADNESS cardstock cut at 5 ½" x 8 ½" – scored at 4 ¼".

1 piece of BASIC WHITE cardstock cut at 4" x 5 1/4". (Die cut and dry emboss.)

1 piece of EXPRESSIONS IN INK Designer Series Paper cut at 3 <sup>3</sup>/<sub>4</sub>" x 3 <sup>3</sup>/<sub>4</sub>".

1 piece of MAGENTA MADNESS cardstock cut at 5/8" X 2 5/8".

1 scrap of BASIC WHITE to stamp the bunny on.

1 scrap of BASIC WHITE to stamp the sentiment on.