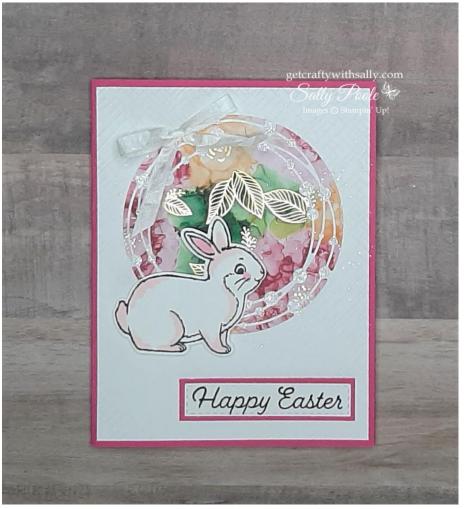

# Stampin' Up! EASTER BUNNY

## **Other Supplies:**

Memento Tuxedo Black Ink

Circle Die from Irresistible Blooms die set

**Embossing Folder** 

Crinkled Seam Binding Ribbon

Adhesive

Dazzling Diamonds or other glitter

Quickie Glue Pen

Glue Dots

Light Flirty Flamingo Stampin' Blend

Light Polished Pink Stampin' Blend