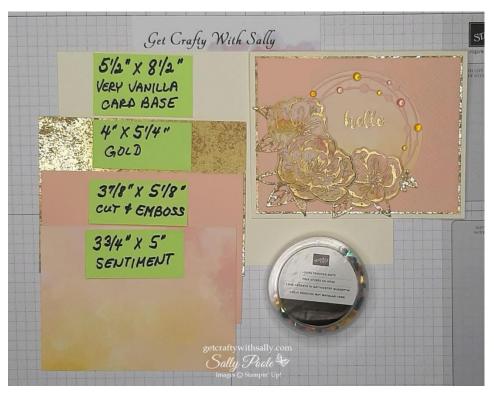

#### Cardstock measurements:

1 piece of VERY VANILLA cardstock cut at 5 ½" x 8 ½"" – scored at 4 ¼". (Card base.)

1 piece of DISTRESSED GOLD Specialty Paper cut at 4" x 5 1/4".

1 piece of PETAL PINK cardstock cut at 3 7/8" x 5 1/8".

1 piece of watercolor look paper from the HELLO, IRRESISTIBLE DSP pack, cut at 3 <sup>3</sup>/<sub>4</sub>" x 5". (Heat embossed sentiment.)

1 piece of VELLUM. (Whatever size you like.)

1 scrap of DISTRESSED GOLD. (Die cut leaves.)