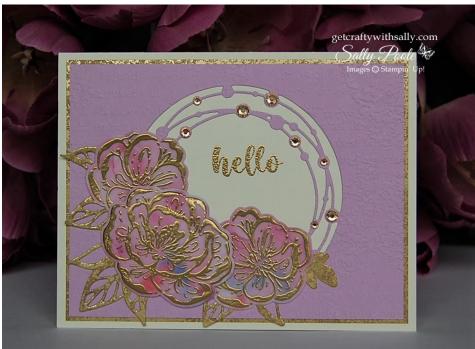

VersaMark Ink

Gold Embossing Powder

**Dimensionals** 

Adhesive

The purple card uses:

Fresh Freesia cardstock

Stampin' Blends (All Dark): Polished Pink, Lovely Lipstick, Poppy Parade, Orchid Oasis and Rich Razzleberry.