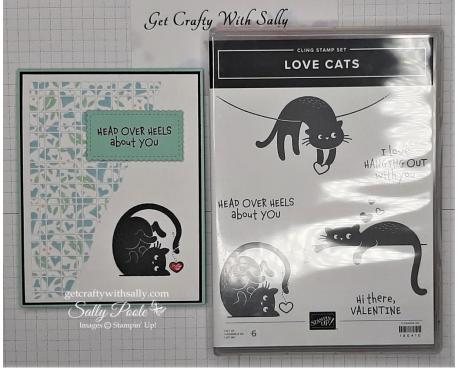

## Stampin' Up! LOVE CATS Tent Fold Card

## Other Supplies:

Black ink pad (I used VersaFine CLAIR)

Sweet Sorbet ink pad

Sweet Sorbet Stampin' Blends

Real Red Pearlized Enamel Effects Basics

Die from Split Card Textures dies

# Die from Stitched So Sweetly dies Jelly Roll "Clear" pen