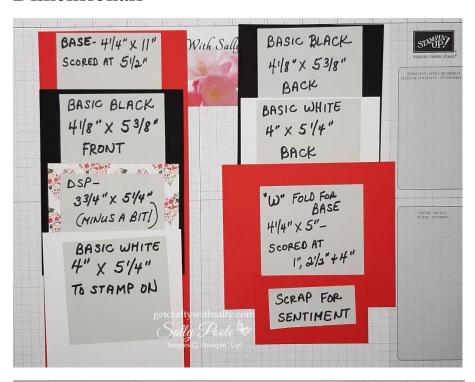

#### Cardstock measurements:

#### FRONT:

1 piece of SWEET SORBET cardstock cut at 4 ¼" x 11" – Scored at 5 ½". (Card base.)

2 pieces of BASIC BLACK cardstock cut at 4 1/8" x 5 3/8". One for the front and one for the back.

2 pieces of BASIC WHITE cardstock cut at 4" x 5 1/4". One for the front and one for the back.

1 piece of Designer Series Paper cut at 3 ¾" x 5 ¼". (I cut the 5 ¼" end a little bit shorter so it's easier to put behind the white front piece.)

1 piece of SWEET SORBET for the card base "W". Cut this at  $4\frac{1}{4}$ " x 5" and score it at 1",  $2\frac{1}{2}$ " and 4".

1 scrap of SWEET SORBET for the sentiment.