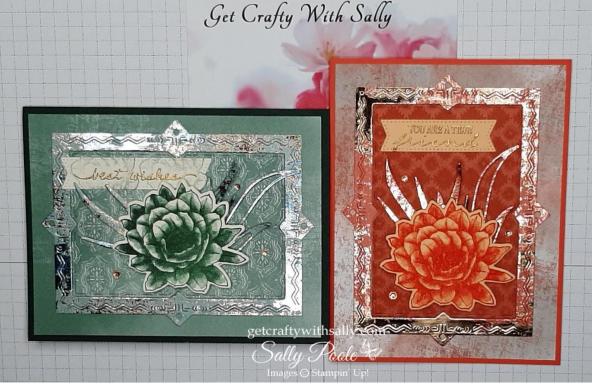

## **Stampin' Up! DESERT DETAILS Card**

## Sally Poole – Independent Stampin' Up! Demonstrator

Cardstock measurements:

FRONT:

1 piece of CALYPSO CORAL cardstock cut at  $5\frac{1}{2}$ " x  $8\frac{1}{2}$ " – Scored at 4 1/4". (Card base.) (Or use EVENING EVERGREEN)

Happiness Abounds & True Beauty stamp sets for the sentiments

Champagne Rhinestone Basic Jewels

Adhesive

Dimensionals