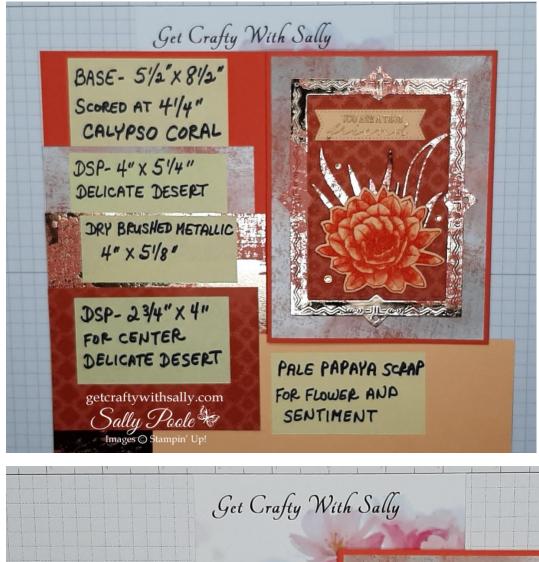

## Sally Poole – Independent Stampin' Up! Demonstrator

Cardstock measurements:

FRONT:

1 piece of CALYPSO CORAL cardstock cut at  $5\frac{1}{2}$ " x  $8\frac{1}{2}$ " – Scored at 4 1/4". (Card base.) (Or use EVENING EVERGREEN)

1 piece of DELICATE DESERT Designer Series Paper cut at 4" x 5  $\frac{1}{4}$ ".

1 piece of DRY BRUSHED METALLIC Specialty Designer Series Paper cut at 4" x 5 1/8".

1 piece of DELICATE DESERT Designer Series Paper cut at  $2\frac{3}{4}$ " x 4".

A scrap of PALE PAPAYA cardstock to stamp the flower and sentiment on. (Or VERY VANILLA)

Other Supplies:

Calypso Coral ink pad (Or Evening Evergreen)

Versamark ink

Gold Embossing Powder

Die from Stylish Shapes dies (For the sentiment)